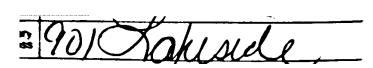

Date: September 3, 2013

V SOS:

The following is in response to your September 3, 2013 request for delivery information on your Certified Mail™/RRE item number 92148901125134100000021749. The delivery record shows that this item was delivered on August 27, 2013 at 2:01 pm in CLEVELAND, OH 44114. The scanned image of the recipient information is provided below.

Signature of Recipient:

Address of Recipient:

Thank you for selecting the Postal Service for your mailing needs.

If you require additional assistance, please contact your local Post Office or postal representative.