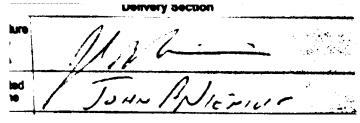

## WEST VIRGINIA SECRETARY OF STATE:

The following is the delivery information for Certified Mail™/RRE item number 9214 8901 1251 3410 0000 0616 08. Our records indicate that this item was delivered on 10/09/2013 at 11:22 a.m. in WILLOW GROVE, PA 19090. The scanned image of the recipient information is provided below.

Signature of Recipient:

Address of Recipient:

Thank you for selecting the Postal Service for your mailing needs. If you require additional assistance, please contact your local post office or Postal Service representative.