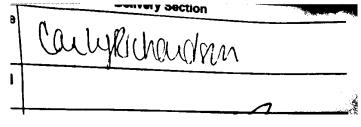

## WEST VIRGINIA SECRETARY OF STATE:

The following is the delivery information for Certified Mail<sup>TM</sup>/RRE item number 9214 8901 1251 3410 0000 6920 55. Our records indicate that this item was delivered on 06/15/2015 at 09:21 a.m. in DODGE CITY, KS 67801. The scanned image of the recipient information is provided below.

Signature of Recipient:

Address of Recipient:

Thank you for selecting the Postal Service for your mailing needs. If you require additional assistance, please contact your local post office or Postal Service representative.