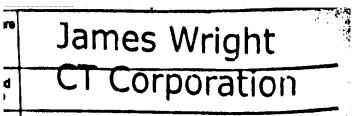

## WEST VIRGINIA SECRETARY OF STATE:

The following is the delivery information for Certified Mail<sup>™</sup>/RRE item number 9214 8901 1251 3410 0000 3280 53. Our records indicate that this item was delivered on 08/14/2014 at 09:49 a.m. in CLEVELAND, OH 44114. The scanned image of the recipient information is provided below.

Signature of Recipient :

Address of Recipient :

|                                                                                                                  | and the second |
|------------------------------------------------------------------------------------------------------------------|------------------------------------------------------------------------------------------------------------------|
|                                                                                                                  |                                                                                                                  |
| IN 1                                                                                                             |                                                                                                                  |
| a i                                                                                                              |                                                                                                                  |
|                                                                                                                  | <br>                                                                                                             |
| and the second |                                                                                                                  |