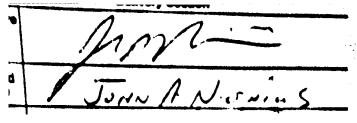

## WEST VIRGINIA SECRETARY OF STATE:

The following is the delivery information for Certified Mail<sup>TM</sup>/RRE item number 9214 8901 1251 3410 0000 4631 50. Our records indicate that this item was delivered on 10/22/2014 at 11:16 a.m. in WILLOW GROVE, PA 19090. The scanned image of the recipient information is provided below.

Signature of Recipient:

Address of Recipient:

Thank you for selecting the Postal Service for your mailing needs. If you require additional assistance, please contact your local post office or Postal Service representative.