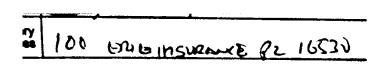

## WEST VIRGINIA SECRETARY OF STATE:

The following is the delivery information for Certified Mail<sup>TM</sup>/RRE item number 9214 8901 1251 3410 0001 4838 29. Our records indicate that this item was delivered on 11/21/2016 at 06:25 a.m. in ERIE, PA 16530. The scanned image of the recipient information is provided below.

Signature of Recipient:

Address of Recipient:

Thank you for selecting the Postal Service for your mailing needs. If you require additional assistance, please contact your local post office or Postal Service representative.