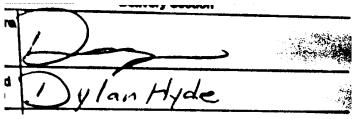

## WEST VIRGINIA SECRETARY OF STATE:

The following is the delivery information for Certified Mail<sup>TM</sup>/RRE item number 9214 8901 1251 3410 0001 4838 29. Our records indicate that this item was delivered on 11/21/2016 at 06:25 a.m. in ERIE, PA 16530. The scanned image of the recipient information is provided below.

Signature of Recipient:

Address of Recipient:

Thank you for selecting the Postal Service for your mailing needs. If you require additional assistance, please contact your local post office or Postal Service representative.