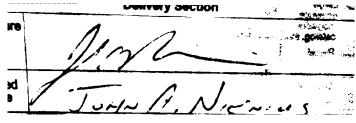

## WEST VIRGINIA SECRETARY OF STATE:

The following is the delivery information for Certified Mail<sup>TM</sup>/RRE item number 9214 8901 1251 3410 0000 0691 54. Our records indicate that this item was delivered on 10/21/2013 at 01:02 p.m. in WILLOW GROVE, PA 19090. The scanned image of the recipient information is provided below.

Signature of Recipient:

Address of Recipient:

ery 2300 Compular (6)

Thank you for selecting the Postal Service for your mailing needs. If you require additional assistance, please contact your local post office or Postal Service representative.