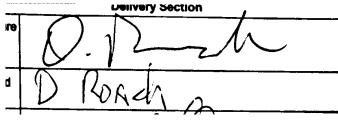

## WEST VIRGINIA SECRETARY OF STATE:

The following is the delivery information for Certified Mail<sup>TM</sup>/RRE item number 9214 8901 1251 3410 0000 1431 13. Our records indicate that this item was delivered on 01/21/2014 at 02:04 p.m. in ERIE, PA 16510. The scanned image of the recipient information is provided below.

Signature of Recipient:

Address of Recipient:

Thank you for selecting the Postal Service for your mailing needs. If you require additional assistance, please contact your local post office or Postal Service representative.