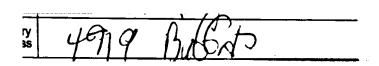

## WEST VIRGINIA SECRETARY OF STATE:

The following is the delivery information for Certified Mail<sup>TM</sup>/RRE item number 9214 8901 1251 3410 0000 1431 13. Our records indicate that this item was delivered on 01/21/2014 at 02:04 p.m. in ERIE, PA 16510. The scanned image of the recipient information is provided below.

Signature of Recipient:

Address of Recipient:

Thank you for selecting the Postal Service for your mailing needs. If you require additional assistance, please contact your local post office or Postal Service representative.