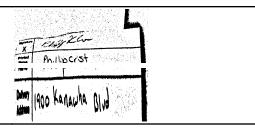

## Recipient Signature

Signature of Recipient:

Address of Recipient:

Note: Scanned image may reflect a different destination address due to Intended Recipient's delivery instructions on file.

Thank you for selecting the United States Postal Service® for your mailing needs. If you require additional assistance, please contact your local Post Office™ or a Postal representative at 1-800-222-1811.