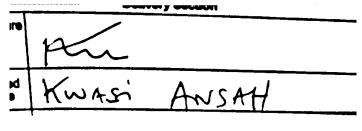

## WEST VIRGINIA SECRETARY OF STATE:

The following is the delivery information for Certified Mail<sup>™</sup>/RRE item number 9214 8901 1251 3410 0002 0614 15. Our records indicate that this item was delivered on 04/28/2017 at 06:37 a.m. in WILMINGTON, DE 19801. The scanned image of the recipient information is provided below.

Signature of Recipient :

Address of Recipient :

| <b>.</b>                                                                                                                                                                                                                                                                                                                                                                                                                                                                                                                                                                                                                                                                                            |   |      |  |
|-----------------------------------------------------------------------------------------------------------------------------------------------------------------------------------------------------------------------------------------------------------------------------------------------------------------------------------------------------------------------------------------------------------------------------------------------------------------------------------------------------------------------------------------------------------------------------------------------------------------------------------------------------------------------------------------------------|---|------|--|
|                                                                                                                                                                                                                                                                                                                                                                                                                                                                                                                                                                                                                                                                                                     |   |      |  |
| ery<br>ees                                                                                                                                                                                                                                                                                                                                                                                                                                                                                                                                                                                                                                                                                          |   |      |  |
| 965                                                                                                                                                                                                                                                                                                                                                                                                                                                                                                                                                                                                                                                                                                 | • |      |  |
| and the second se |   | <br> |  |