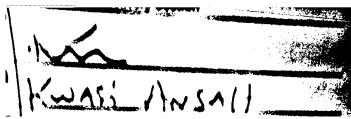

## WEST VIRGINIA SECRETARY OF STATE:

The following is the delivery information for Certified Mail<sup>TM</sup>/RRE item number 9214 8901 1251 3410 0001 1435 01. Our records indicate that this item was delivered on 07/29/2016 at 07:10 a.m. in WILMINGTON, DE 19801. The scanned image of the recipient information is provided below.

Signature of Recipient:

Address of Recipient:

Thank you for selecting the Postal Service for your mailing needs. If you require additional assistance, please contact your local post office or Postal Service representative.