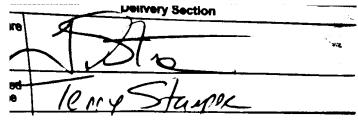

## WEST VIRGINIA SECRETARY OF STATE:

The following is the delivery information for Certified Mail<sup>™</sup>/RRE item number 9214 8901 1251 3410 0000 0673 27. Our records indicate that this item was delivered on 10/17/2013 at 09:38 a.m. in CHARLESTON, WV 25313. The scanned image of the recipient information is provided below.

Signature of Recipient :

Address of Recipient :

|              | 1    | 19-1- | <u></u>                                                                                                                                                                                                                                                                                                                                               |
|--------------|------|-------|-------------------------------------------------------------------------------------------------------------------------------------------------------------------------------------------------------------------------------------------------------------------------------------------------------------------------------------------------------|
| iery<br>iess | t –  | t t   |                                                                                                                                                                                                                                                                                                                                                       |
| 855          | <br> |       | a de la companya de l<br>A companya de la comp<br>A companya de la comp |