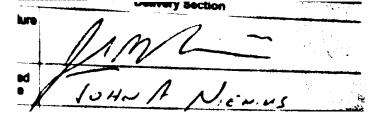

## WEST VIRGINIA SECRETARY OF STATE:

The following is the delivery information for Certified Mail™/RRE item number 9214 8901 1251 3410 0000 2837 34. Our records indicate that this item was delivered on 06/18/2014 at 11:17 a.m. in WILLOW GROVE, PA 19090. The scanned image of the recipient information is provided below.

Signature of Recipient:

Address of Recipient:

Thank you for selecting the Postal Service for your mailing needs. If you require additional assistance, please contact your local post office or Postal Service representative.