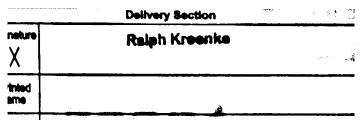

Date: September 3, 2013

WV SOS:

The following is in response to your September 3, 2013 request for delivery information on your Certified Mail™/RRE item number 92148901125134100000024665. The delivery record shows that this item was delivered on August 30, 2013 at 7:03 am in MILWAUKEE, WI 53201. The scanned image of the recipient information is provided below.

Signature of Recipient:

Address of Recipient:

Thank you for selecting the Postal Service for your mailing needs.

If you require additional assistance, please contact your local Post Office or postal representative.