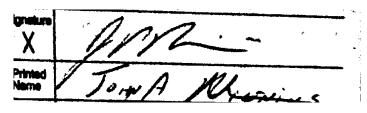

Signature of Recipient:

Address of Recipient:

Address 2300 Compile- 661

Thank you for selecting the Postal Service for your mailing needs. If you require additional assistance, please contact your local post office or Postal Service representative.