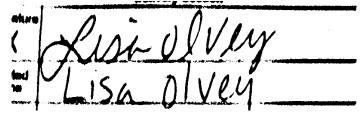

Signature of Recipient:

Address of Recipient:

Thank you for selecting the Postal Service for your mailing needs. If you require additional assistance, please contact your local post office or Postal Service representative.