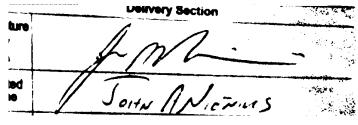

## WEST VIRGINIA SECRETARY OF STATE:

The following is the delivery information for Certified Mail™/RRE item number 9214 8901 1251 3410 0000 3424 86. Our records indicate that this item was delivered on 08/25/2014 at 12:00 p.m. in WILLOW GROVE, PA 19090. The scanned image of the recipient information is provided below.

Signature of Recipient:

Address of Recipient:

Thank you for selecting the Postal Service for your mailing needs. If you require additional assistance, please contact your local post office or Postal Service representative.