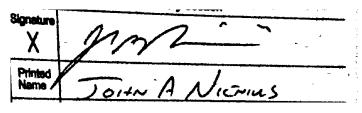

## WEST VIRGINIA SECRETARY OF STATE:

The following is the delivery information for Certified Mail<sup>TM</sup>/RRE item number 9214 8901 1251 3410 0000 5118 20. Our records indicate that this item was delivered on 12/29/2014 at 12:30 p.m. in WILLOW GROVE, PA 19090. The scanned image of the recipient information is provided below.

| Signature | of | Recipient |  |
|-----------|----|-----------|--|
|-----------|----|-----------|--|

Address of Recipient:

| I non-           | ÷    | 1 - 1 |   |
|------------------|------|-------|---|
| Delivery Address |      |       | • |
| -                |      |       |   |
|                  | <br> | <br>  |   |