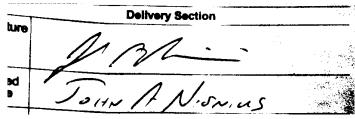

## WEST VIRGINIA SECRETARY OF STATE:

The following is the delivery information for Certified Mail<sup>TM</sup>/RRE item number 9214 8901 1251 3410 0000 1670 34. Our records indicate that this item was delivered on 02/18/2014 at 02:10 p.m. in WILLOW GROVE, PA 19090. The scanned image of the recipient information is provided below.

Signature of Recipient:

Address of Recipient:

Thank you for selecting the Postal Service for your mailing needs. If you require additional assistance, please contact your local post office or Postal Service representative.