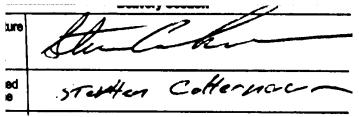

## WEST VIRGINIA SECRETARY OF STATE:

The following is the delivery information for Certified Mail<sup>™</sup>/RRE item number 9214 8901 1251 3410 0002 2114 21. Our records indicate that this item was delivered on 01/10/2018 at 11:25 a.m. in MOUNT HOPE, WV 25880. The scanned image of the recipient information is provided below.

Signature of Recipient :

Address of Recipient :

| 1   |                                                                                                                  |                                                                                    |
|-----|------------------------------------------------------------------------------------------------------------------|------------------------------------------------------------------------------------|
| Bry |                                                                                                                  |                                                                                    |
|     |                                                                                                                  |                                                                                    |
| 368 |                                                                                                                  |                                                                                    |
|     |                                                                                                                  |                                                                                    |
|     | and the second | م میں ایک ایک میں بیٹر کر میں ہوئی اور ایک میں |