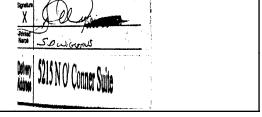

## Recipient Signature

Signature of Recipient:

Note: Scanned image may reflect a different destination address due to Intended Recipient's delivery instructions on file.

Thank you for selecting the United States Postal Service® for your mailing needs. If you require additional assistance, please contact your local Post Office™ or a Postal representative at 1-800-222-1811.