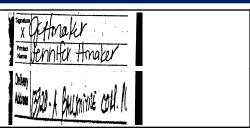

## Recipient Signature

Signature of Recipient:

Address of Recipient:

Note: Scanned image may reflect a different destination address due to Intended Recipient's delivery instructions on file.

Thank you for selecting the United States Postal Service® for your mailing needs. If you require additional assistance, please contact your local Post Office™ or a Postal representative at 1-800-222-1811.