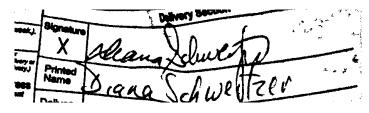

## WEST VIRGINIA SECRETARY OF STATE:

The following is the delivery information for Certified Mail™/RRE item number 9214 8901 1251 3410 0001 1372 65. Our records indicate that this item was delivered on 07/20/2016 at 09:53 a.m. in BETHEL PARK, PA 15102. The scanned image of the recipient information is provided below.

Signature of Recipient:

Address of Recipient:

Thank you for selecting the Postal Service for your mailing needs. If you require additional assistance, please contact your local post office or Postal Service representative.