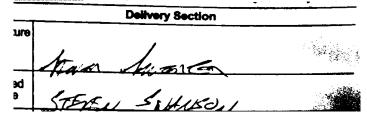

## WEST VIRGINIA SECRETARY OF STATE:

The following is the delivery information for Certified Mail™/RRE item number 9214 8901 1251 3410 0001 1042 29. Our records indicate that this item was delivered on 06/11/2016 at 08:34 a.m. in ERIE, PA 16530. The scanned image of the recipient information is provided below.

Signature of Recipient:

Address of Recipient:

Bry Prie Bie Brie Place Orie Po 16530

Thank you for selecting the Postal Service for your mailing needs. If you require additional assistance, please contact your local post office or Postal Service representative.