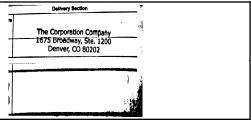

## Recipient Signature

Signature of Recipient:

Address of Recipient:

Note: Scanned image may reflect a different destination address due to Intended Recipient's delivery instructions on file.

Thank you for selecting the United States Postal Service® for your mailing needs. If you require additional assistance, please contact your local Post Office™ or a Postal representative at 1-800-222-1811.