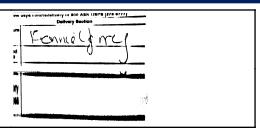

## Recipient Signature

Signature of Recipient:

Address of Recipient:

Note: Scanned image may reflect a different destination address due to Intended Recipient's delivery instructions on file.

Thank you for selecting the United States Postal Service® for your mailing needs. If you require additional assistance, please contact your local Post Office™ or a Postal representative at 1-800-222-1811.