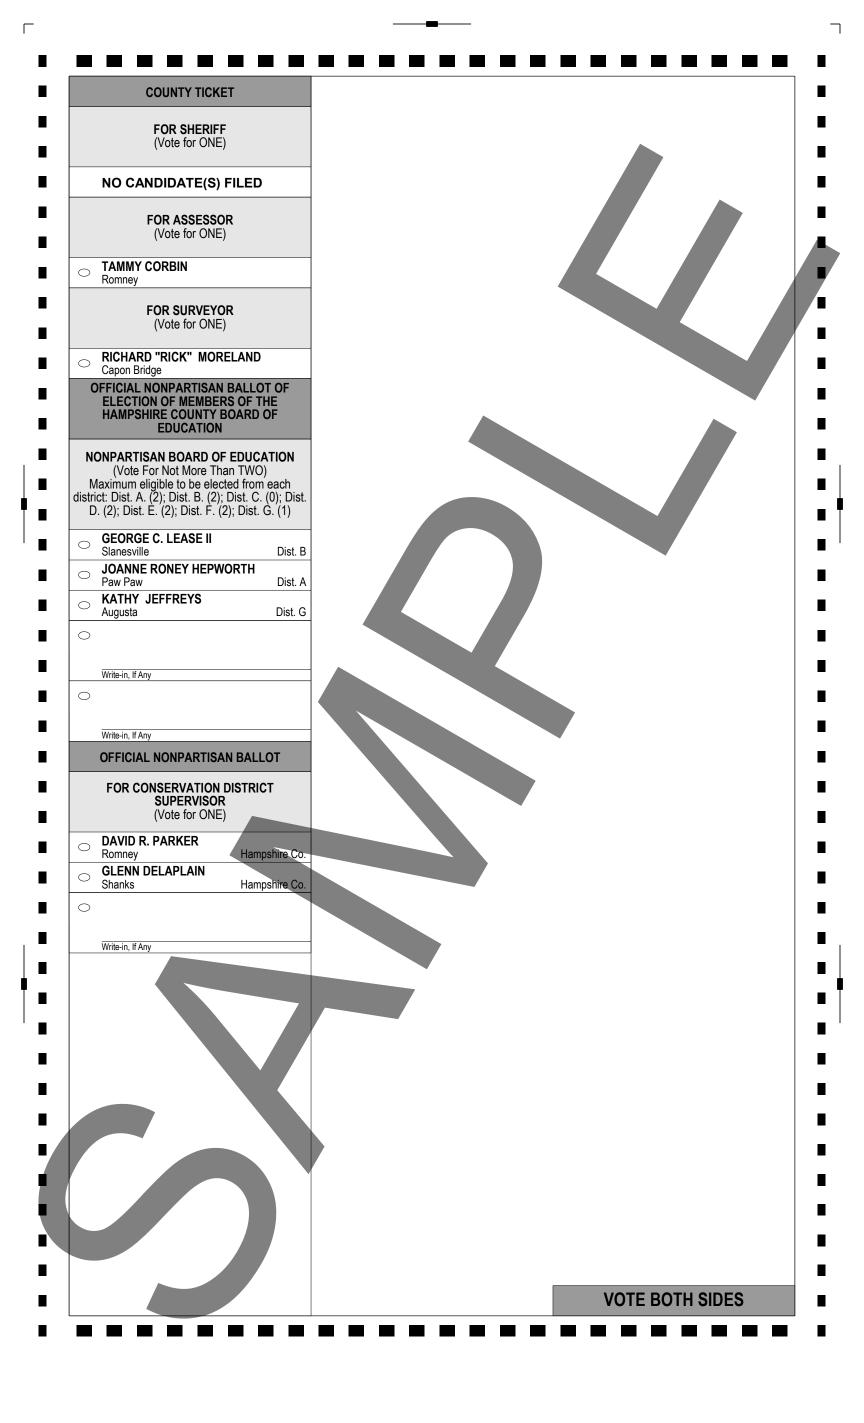

|
| DEBORAH STILES     Turker Co                                                                   | Write-in, If Any                                                                                                    | NO CANDIDATE(S) FILED                                                                                                   |
| Parsons Tucker, Co.                                                                            |                                                                                                                     | VOTE BOTH SIDES                                                                                                         |



| FOR PRESIDENT<br>(Vote for ONE)         TERESA TORISEVA<br>Wheeling         Ohio, Co.         C. C. CARTER WILLIAMS           JOSEPH R, BIDEN JR<br>Wilmington, DE         JOSEPH R, BIDEN JR<br>Wilmington, DE         DOSEPH R, BIDEN JR<br>Wilmington, DE         Control of the second<br>second second se                                                                                                                                                                                                                                                              | CTION       |
|-------------------------------------------------------------------------------------------------------------------------------------------------------------------------------------------------------------------------------