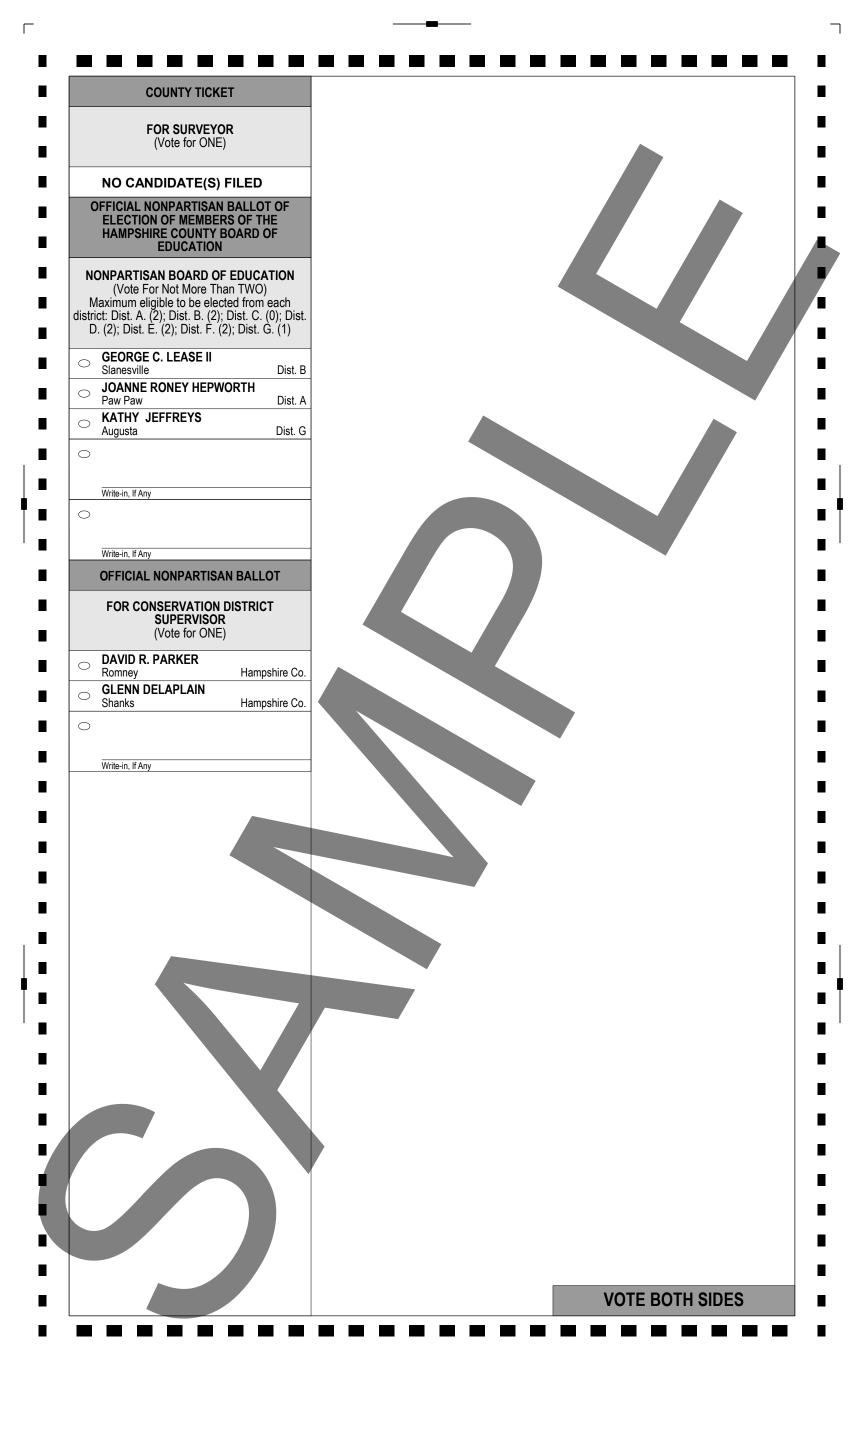

| INS<br>To \<br>com | mpshire County, West Virgin                                                                     |         | Urimary FIAC                                                 | tion                               | CAN PARTY<br>May 14, 2024                                                                                                                               |  |
|--------------------|-------------------------------------------------------------------------------------------------|---------|--------------------------------------------------------------|------------------------------------|---------------------------------------------------------------------------------------------------------------------------------------------------------|--|
| To \<br>com        | TRUCTIONS TO VOTER                                                                              |         | Primary Elec                                                 |                                    | NONPARTISAN BALLOT OF ELECTION                                                                                                                          |  |
| OI y               | vote you must darken the oval (  ) pletely next to the candidate or issue our choice.           |         | FOR SECRETARY O<br>(Vote for ONE                             | F STATE                            | OF JUDICIAL OFFICERS<br>NONPARTISAN BALLOT OF ELECTION OF<br>JUSTICE OF THE SUPREME COURT OF<br>APPEALS OF WEST VIRGINIA - DIVISION 1<br>(Vote for ONE) |  |
|                    | NATIONAL TICKET                                                                                 | 0       | KEN REED<br>Hedgesville                                      | Morgan, Co.                        | HALEY BUNN                                                                                                                                              |  |
|                    | FOR PRESIDENT<br>(Vote for ONE)                                                                 | 0       | BRIAN WOOD<br>Winfield<br>DOUG SKAFF JR.<br>South Charleston | Putnam, Co.<br>Kanawha, Co.        | Write-in, If Any                                                                                                                                        |  |
| 0                  | DAVID STUCKENBERG<br>Tampa, FL                                                                  | 0       | KRIS WARNER<br>Charleston                                    | Kanawha, Co.                       | NONPARTISAN BALLOT OF ELECTION OF                                                                                                                       |  |
| 0                  | NIKKI R. HALEY<br>Kiawah Island, SC                                                             |         | FOR AUDITO                                                   |                                    | APPEALS OF WEST VIRGINIA - DIVISION 2<br>(Vote for ONE)                                                                                                 |  |
| $\bigcirc$         | DONALD J. TRUMP<br>Palm Beach, FL                                                               |         | (Vote for ONE                                                |                                    | CHARLES S TRUMP IV<br>Berkeley Springs Morgan Co.                                                                                                       |  |
| 0                  | RACHEL HANNA MoHAWK SWIFT<br>Hagerstown, MD<br>RYAN L. BINKLEY                                  | 0       | CALEB L. HANNA<br>Charleston<br>MARK HUNT                    | Kanawha Co.                        | <ul> <li></li></ul>                                                                                                                                     |  |
| 0                  | Dallas, TX                                                                                      | 0       | Charleston<br>TRICIA JACKSON                                 | Kanawha Co.                        | Write-in, If Any<br>NONPARTISAN BALLOT OF ELECTION OF                                                                                                   |  |
|                    | FOR U.S. SENATOR<br>(Vote for ONE)                                                              | 0       | Harpers Ferry<br>ERIC L. HOUSEHOLDE<br>Martinsburg           | Jefferson Co.<br>R<br>Berkeley Co. | JUDGE OF THE INTERMEDIATE<br>COURT OF APPEALS - DIVISION 1<br>(Vote for ONE)                                                                            |  |
| 0                  | ZANE LAWHORN<br>Princeton Mercer, Co.                                                           |         | FOR TREASUR<br>(Vote for ONE                                 | ER                                 | MYCHAL S. SCHULZ     Charleston     Kanawha Co.                                                                                                         |  |
| 0                  | BRYAN BIRD<br>Beckley Raleigh, Co.                                                              |         |                                                              |                                    | C ELGINE HECETA McARDLE<br>Wheeling Ohio Co.                                                                                                            |  |
| 0                  | ALEXANDER X. MOONEY<br>Charles Town Jefferson, Co.<br>DON LINDSAY<br>Lost River Hardy. Co.      | О<br>Г  | LARRY PACK<br>Charleston                                     | Kanawha, Co.                       | S. RYAN WHITE<br>Charleston     Kanawha Co.                                                                                                             |  |
| 0                  | BRYAN McKINNEY                                                                                  |         | OR COMMISSIONER OF A<br>(Vote for ONE                        |                                    |                                                                                                                                                         |  |
| 0                  | Inwood Berkeley, Co.<br>JIM JUSTICE<br>Lewisburg Greenbrier, Co.                                | 0       | JOSHUA KURT HIGGIN<br>Charleston                             | BOTHAM<br>Kanawha, Co.             | Write-in, If Any NONPARTISAN BALLOT OF ELECTION OF                                                                                                      |  |
| 0                  | Lewisburg Greenbrier, Co.<br>JANET McNULTY<br>Martinsburg Berkeley, Co.                         | 0       | ROY RAMEY<br>Lesage                                          | Cabell, Co.                        | <b>26TH JUDICIAL CIRCUIT - DIVISION 1</b>                                                                                                               |  |
| FO                 | R U.S. HOUSE OF REPRESENTATIVES<br>2ND CONGRESSIONAL DISTRICT<br>(Vote for ONE)                 | 0       | KENT LEONHARDT<br>Fairview                                   | Monongalia, Co.                    | H. CHARLES CARL III     Romney     Hampshire Co.                                                                                                        |  |
| 0                  | RILEY MOORE                                                                                     |         | FOR ATTORNEY GE<br>(Vote for ONE                             |                                    | 0                                                                                                                                                       |  |
| 0                  | Harpers Ferry     Jefferson, Co.       DENNIS "NATE" CAIN       Hedgesville       Berkeley, Co. | 0       | JOHN "JB" McCUSKEY<br>Charleston                             | Kanawha, Co.                       | Write-in, If Any NONPARTISAN BALLOT OF ELECTION OF JUDGE OF THE CIRCUIT COURT                                                                           |  |
| 0                  | ALEXANDER GAASERUD<br>Parkersburg Wood, Co.                                                     | 0       | MIKE STUART<br>South Charleston                              | Kanawha, Co.                       | 26TH JUDICIAL CIRCUIT - DIVISION 2<br>(Vote for ONE)                                                                                                    |  |
| 0                  | CHRIS "MOOKIE" WALKER<br>Martinsburg Berkeley, Co.<br>JOSEPH (JOE) EARLEY                       |         | FOR STATE SENA<br>15TH SENATORIAL D                          | ATOR                               | JOHN H. TREADWAY JR.     Baker Hardy Co.     C. CARTER WILLIAMS                                                                                         |  |
| 0                  | Bridgeport Harrison, Co.                                                                        |         | (Vote for ONE<br>THOMAS (TOM) WILLIS                         | ,<br>                              | Old Fields Hardy Co.                                                                                                                                    |  |
|                    | STATE TICKET                                                                                    |         | Martinsburg<br>CRAIG BLAIR                                   | Berkeley Co.                       |                                                                                                                                                         |  |
|                    | FOR GOVERNOR<br>(Vote for ONE)                                                                  |         | Martinsburg                                                  | Berkeley Co.                       | Write-in, If Any NONPARTISAN BALLOT OF ELECTION OF                                                                                                      |  |
| 0                  | KEVIN "KC" CHRISTIAN                                                                            | С<br>БО | Martinsburg                                                  | Berkeley Co.                       | FAMILY COURT JUDGE<br>23RD FAMILY COURT CIRCUIT - DIVISION 1                                                                                            |  |
| 0<br>0             | Chloe Calhoun, Co.                                                                              | -       | R MEMBER OF HOUSE C<br>89TH DELEGATE DI<br>(Vote for ONE     | STRICT                             | (Vote for ONE)                                                                                                                                          |  |
| 0                  | Huntington Cabell, Co.<br>MAC WARNER                                                            | 0       | DARREN J THORNE                                              | ,                                  | Keyser     Mineral Co.                                                                                                                                  |  |
| 0                  | Charleston Kanawha, Co.<br>MOORE CAPITO<br>Charleston Kanawha, Co.                              | -       | Romney                                                       | Hampshire Co.                      | Write-in, If Any                                                                                                                                        |  |
| 0                  | PATRICK MORRISEY<br>Harpers Ferry Jefferson, Co.                                                | 1       |                                                              |                                    | типоли, и лиу                                                                                                                                           |  |
| 0                  | MITCH ROBERTS<br>Poca Putnam, Co.                                                               |         |                                                              |                                    | VOTE BOTH SIDES                                                                                                                                         |  |