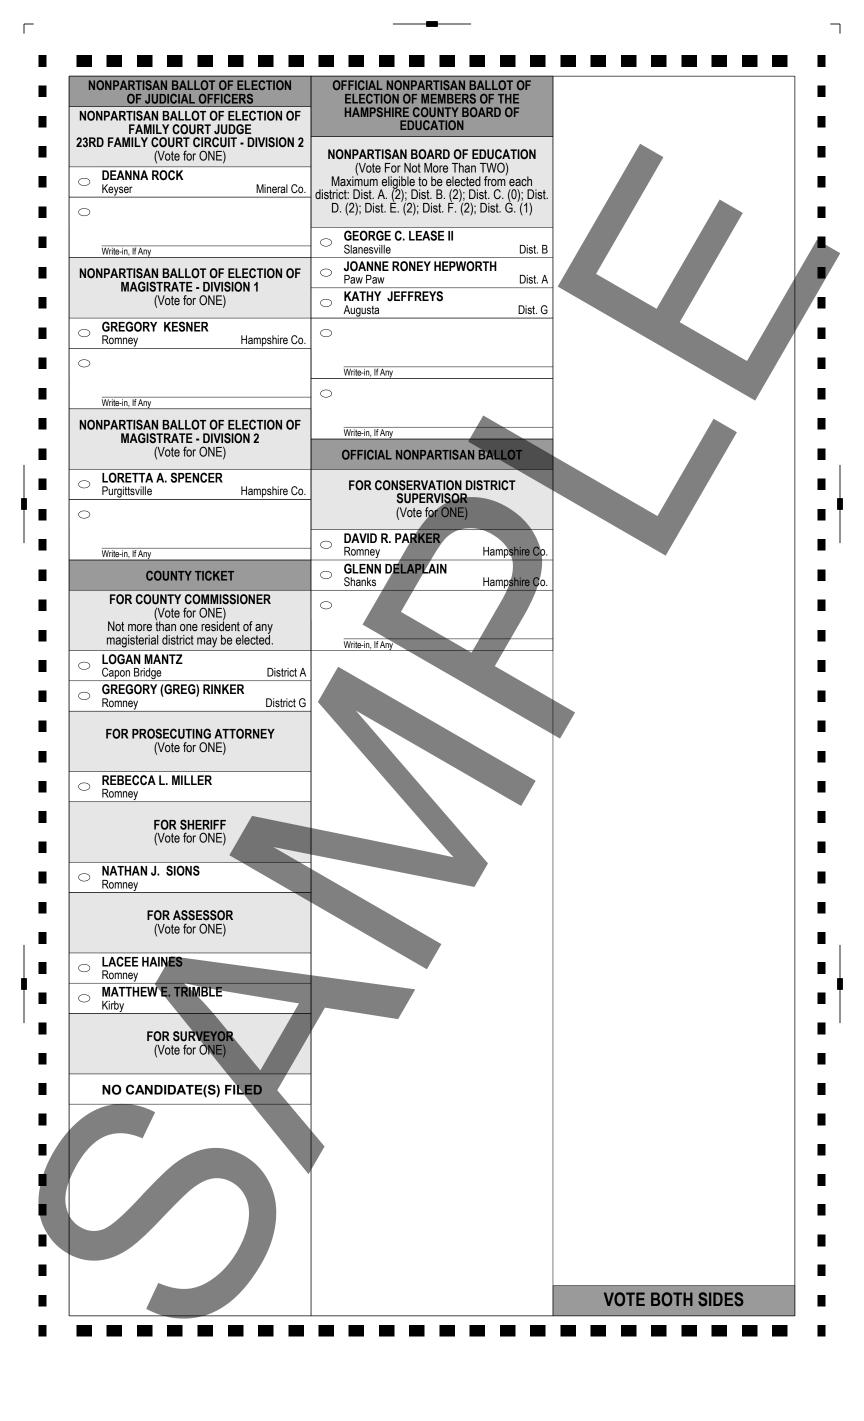

| VOTE BOTH SIDES                                                                                                                 |
|     |                                                                                        |     |                                                                    | PRECINCT 12                                                                                                                     |
|     | POLL CLERKS                                                                            |     | POLL CLERKS                                                        | Typ:01 Seq:0012 Spl:01                                                                                                          |

Γ



| Hampshire County, West V                                                                        | irginia Primary Ele                                                         | ection                      | May 14, 2024                                                                                                               |
|-------------------------------------------------------------------------------------------------|-----------------------------------------------------------------------------|-----------------------------|----------------------------------------------------------------------------------------------------------------------------|
| INSTRUCTIONS TO VOTER                                                                           | STATE TICK