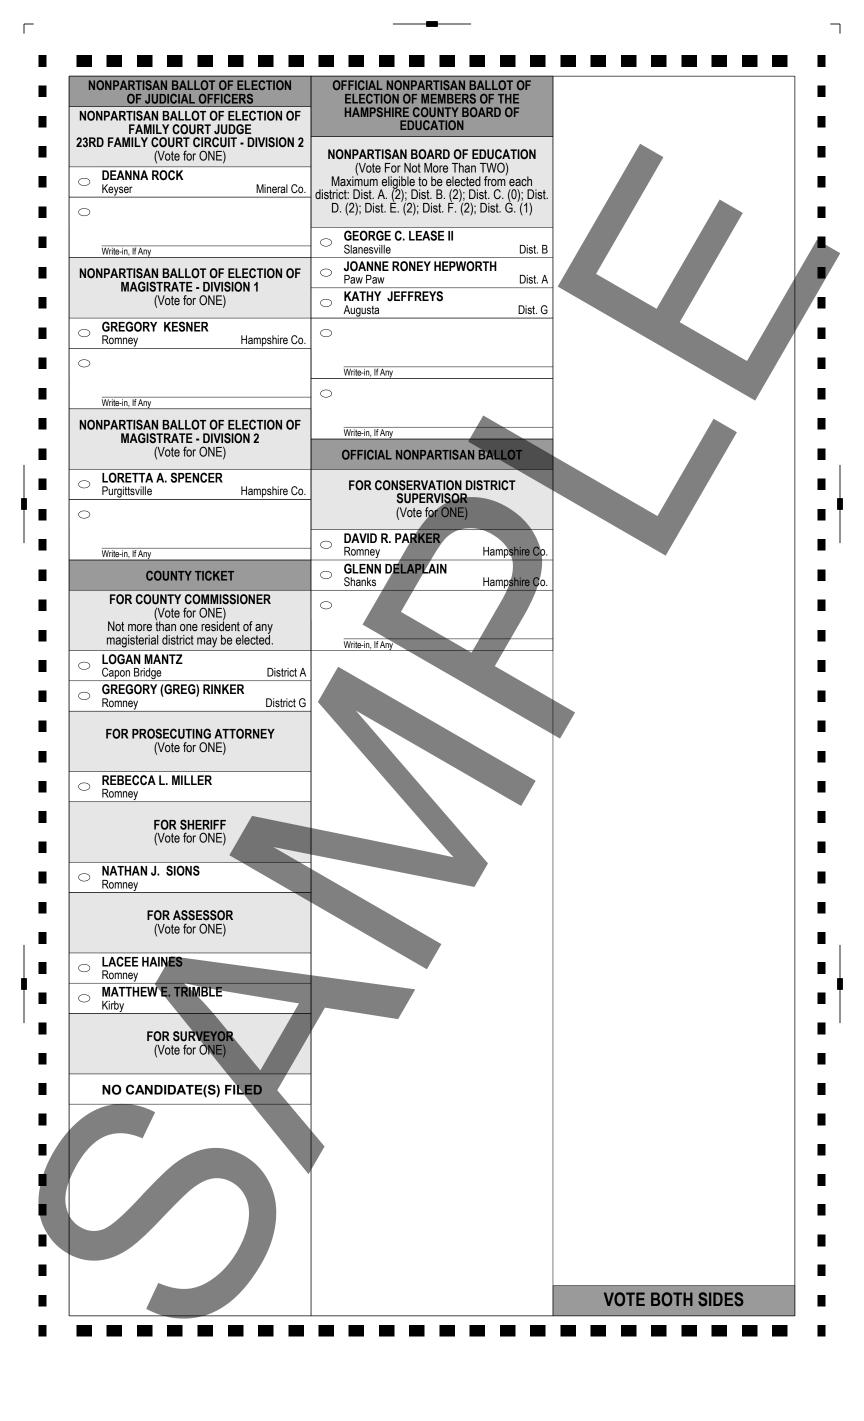

|                                                                       | VOTE BOTH SIDES                                                                                       |
|                                                           |                                                               |    |                                                                       | PRECINCT 17                                                                                           |
|                                                           | POLL CLERKS                                                   |    | POLL CLERKS                                                           | Typ:01 Seq:0016 Spl:01                                                                                |

Γ



| На                                                                                                   | ampshire County, West Virgini                                                                        | ia  | Primary Election                                                                   |     | May 14, 2024                                                                                                                    |
|------------------------------------------------------------------------------------------------------|------------------------------------------------------------------------------------------------------|-----|------------------------------------------------------------------------------------|-----|-----------------------------------------------------------