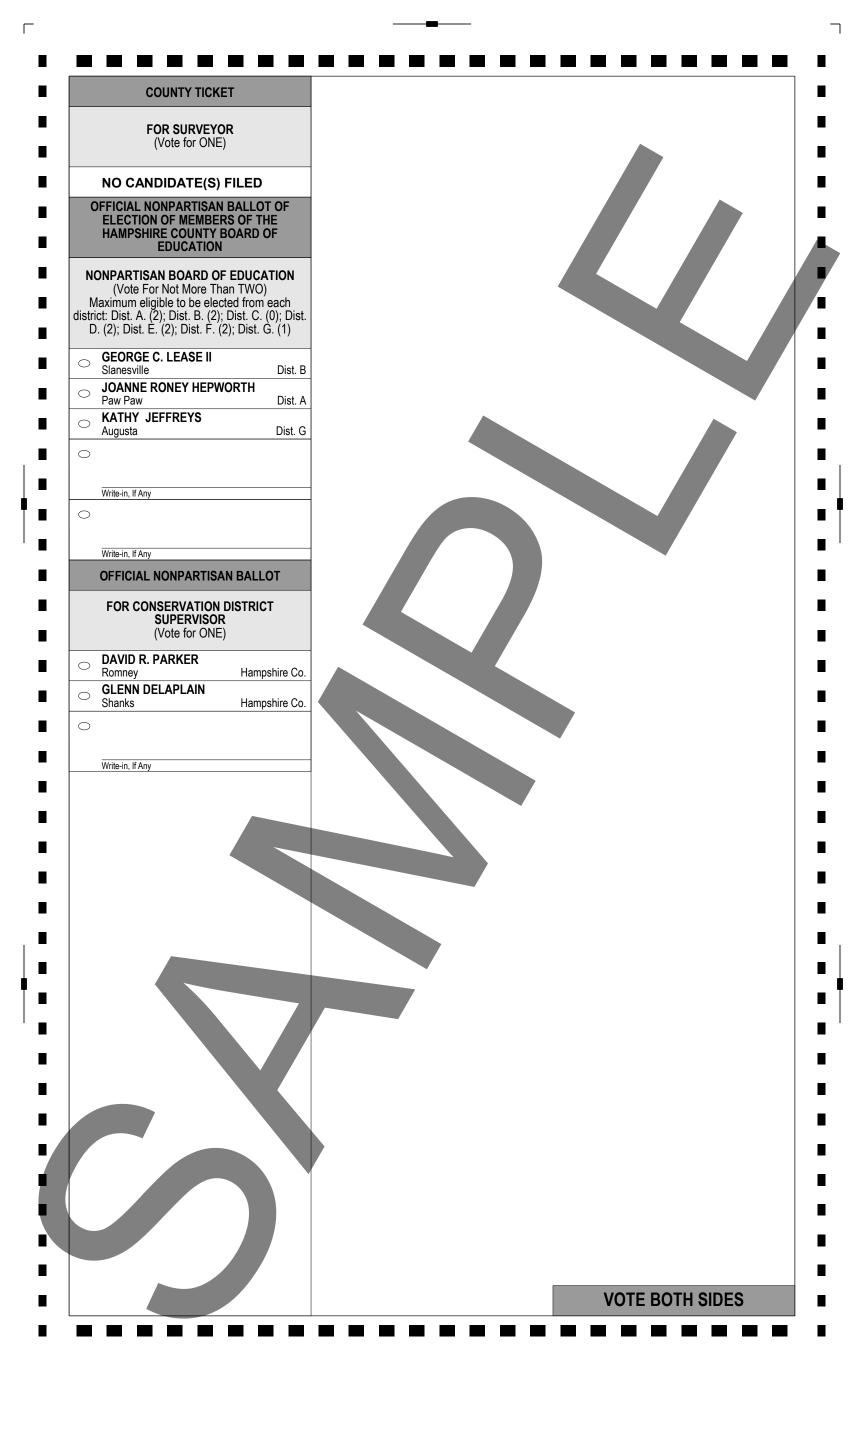

Γ

| Hampshire County, West Virgin |                                                                                                     | nia | Primary Ele                                                        | ction                                | CAN PARTY<br>May 14, 2024                                                                                                                               |  |
|-------------------------------|-----------------------------------------------------------------------------------------------------|-----|--------------------------------------------------------------------|--------------------------------------|---------------------------------------------------------------------------------------------------------------------------------------------------------|--|
| INS                           | TRUCTIONS TO VOTER                                                                                  |     | STATE TICK                                                         |                                      | NONPARTISAN BALLOT OF ELECTION                                                                                                                          |  |
| com                           | vote you must darken the oval ( )<br>pletely next to the candidate or issue<br>our choice.          |     | FOR SECRETARY (<br>(Vote for ON                                    | OF STATE                             | OF JUDICIAL OFFICERS<br>NONPARTISAN BALLOT OF ELECTION OF<br>JUSTICE OF THE SUPREME COURT OF<br>APPEALS OF WEST VIRGINIA - DIVISION 1<br>(Vote for ONE) |  |
|                               | NATIONAL TICKET                                                                                     | 0   | KEN REED<br>Hedgesville                                            | Morgan, Co.                          | HALEY BUNN                                                                                                                                              |  |
|                               | FOR PRESIDENT<br>(Vote for ONE)                                                                     | 0   | BRIAN WOOD<br>Winfield<br>DOUG SKAFF JR.                           | Putnam, Co.                          |                                                                                                                                                         |  |
| 0                             | DAVID STUCKENBERG<br>Tampa, FL                                                                      | 0   | South Charleston KRIS WARNER Charleston                            | Kanawha, Co<br>Kanawha, Co           | NONPARTISAN BALLOT OF ELECTION OF<br>JUSTICE OF THE SUPREME COURT OF                                                                                    |  |
| <u> </u>                      | NIKKI R. HALEY<br>Kiawah Island, SC                                                                 | _   | FOR AUDIT<br>(Vote for ON                                          |                                      | APPEALS OF WEST VIRGINIA - DIVISION 2<br>(Vote for ONE)<br>CHARLES S TRUMP IV                                                                           |  |
|                               | DONALD J. TRUMP<br>Palm Beach, FL<br>RACHEL HANNA MoHAWK SWIFT                                      |     | CALEB L. HANNA                                                     |                                      | Berkeley Springs Morgan Co.                                                                                                                             |  |
|                               | Hagerstown, MD<br>RYAN L. BINKLEY                                                                   | 0   | Charleston<br>MARK HUNT                                            | Kanawha Co.                          |                                                                                                                                                         |  |
|                               | Dallas, TX<br>FOR U.S. SENATOR<br>(Vote for ONE)                                                    | 0   | Charleston<br>TRICIA JACKSON<br>Harpers Ferry<br>ERIC L. HOUSEHOLD | Kanawha Co<br>Jefferson Co<br>ER     | NONPARTISAN BALLOT OF ELECTION OF<br>JUDGE OF THE INTERMEDIATE<br>COURT OF APPEALS - DIVISION 1                                                         |  |
| 0                             | ZANE LAWHORN Princeton Mercer, Co BRYAN BIRD                                                        | -   | Martinsburg<br>FOR TREASU<br>(Vote for ON                          | Berkeley Co.                         | Charleston Kanawha Co.                                                                                                                                  |  |
| 0                             | Beckley Raleigh, Co                                                                                 |     | LARRY PACK                                                         |                                      | Wheeling         Ohio Co.           S. RYAN WHITE                                                                                                       |  |
| 0                             | Charles Town     Jefferson, Co       DON LINDSAY     Lost River       Hardy, Co                     |     | Charleston                                                         |                                      | . Charleston Kanawha Co.                                                                                                                                |  |
| 0                             | BRYAN McKINNEY<br>Inwood Berkeley, Co                                                               |     | (Vote for ON                                                       |                                      | Write-in, If Any                                                                                                                                        |  |
| 0                             | JIM JUSTICE<br>Lewisburg Greenbrier, Co<br>JANET McNULTY<br>Martinsburg Berkeley, Co                | 0   | JOSHUA KURT HIGGI<br>Charleston<br>ROY RAMEY<br>Lesage             | NBOTHAM<br>Kanawha, Co<br>Cabell, Co | 26TH JUDICIAL CIRCUIT - DIVISION 1                                                                                                                      |  |
| FO                            | R U.S. HOUSE OF REPRESENTATIVES<br>2ND CONGRESSIONAL DISTRICT                                       |     | KENT LEONHARDT<br>Fairview                                         | Monongalia, Co                       | H. CHARLES CARL III                                                                                                                                     |  |
| 0                             | (Vote for ONE) RILEY MOORE                                                                          |     | FOR ATTORNEY G<br>(Vote for ON                                     |                                      | 0                                                                                                                                                       |  |
| 0                             | Harpers Ferry Jefferson, Co<br>DENNIS "NATE" CAIN<br>Hedgesville Berkeley, Co                       |     | JOHN "JB" McCUSKE<br>Charleston                                    | Y<br>Kanawha, Co                     | Write-in, If Any NONPARTISAN BALLOT OF ELECTION OF JUDGE OF THE CIRCUIT COURT                                                                           |  |
| 0                             | ALEXANDER GAASERUD<br>Parkersburg Wood, Co                                                          |     | MIKE STUART<br>South Charleston                                    | Kanawha, Co                          | 26TH JUDICIAL CIRCUIT - DIVISION 2<br>(Vote for ONE)                                                                                                    |  |
| 0                             | CHRIS "MOOKIE" WALKER<br>Martinsburg Berkeley, Co<br>JOSEPH (JOE) EARLEY<br>Bridgeport Harrison, Co |     | FOR STATE SEM<br>15TH SENATORIAL<br>(Vote for ON                   | DISTRICT                             | JOHN H. TREADWAY JR.<br>Baker         Hardy Co.           Old Fields         Hardy Co.                                                                  |  |
|                               | STATE TICKET                                                                                        |     | THOMAS (TOM) WILL<br>Martinsburg                                   | S<br>Berkeley Co                     |                                                                                                                                                         |  |
|                               | FOR GOVERNOR<br>(Vote for ONE)                                                                      | 0   | CRAIG BLAIR<br>Martinsburg<br>MICHAEL "MIKE" FO                    |                                      | NONPARTISAN BALLOT OF ELECTION OF                                                                                                                       |  |
| 0                             | KEVIN "KC" CHRISTIAN<br>Chloe Calhoun, Co                                                           | EO  | Martinsburg                                                        |                                      |                                                                                                                                                         |  |
| 0                             | CHRIS MILLER<br>Huntington Cabell, Co                                                               | _   | 89TH DELEGATE I<br>(Vote for ON                                    |                                      | MEREDITH HAINES     Keyser     Mineral Co.                                                                                                              |  |
| 0                             | MAC WARNER<br>Charleston Kanawha, Co<br>MOORE CAPITO                                                |     | DARREN J THORNE<br>Romney                                          | Hampshire Co.                        |                                                                                                                                                         |  |
| 0                             | Charleston Kanawha, Co<br>PATRICK MORRISEY<br>Harpers Ferry Jefferson, Co                           |     |                                                                    |                                      | Write-in, If Any                                                                                                                                        |  |
| 0                             | MITCH ROBERTS<br>Poca Putnam, Co                                                                    |     |                                                                    |                                      | VOTE BOTH SIDES                                                                                                                                         |  |