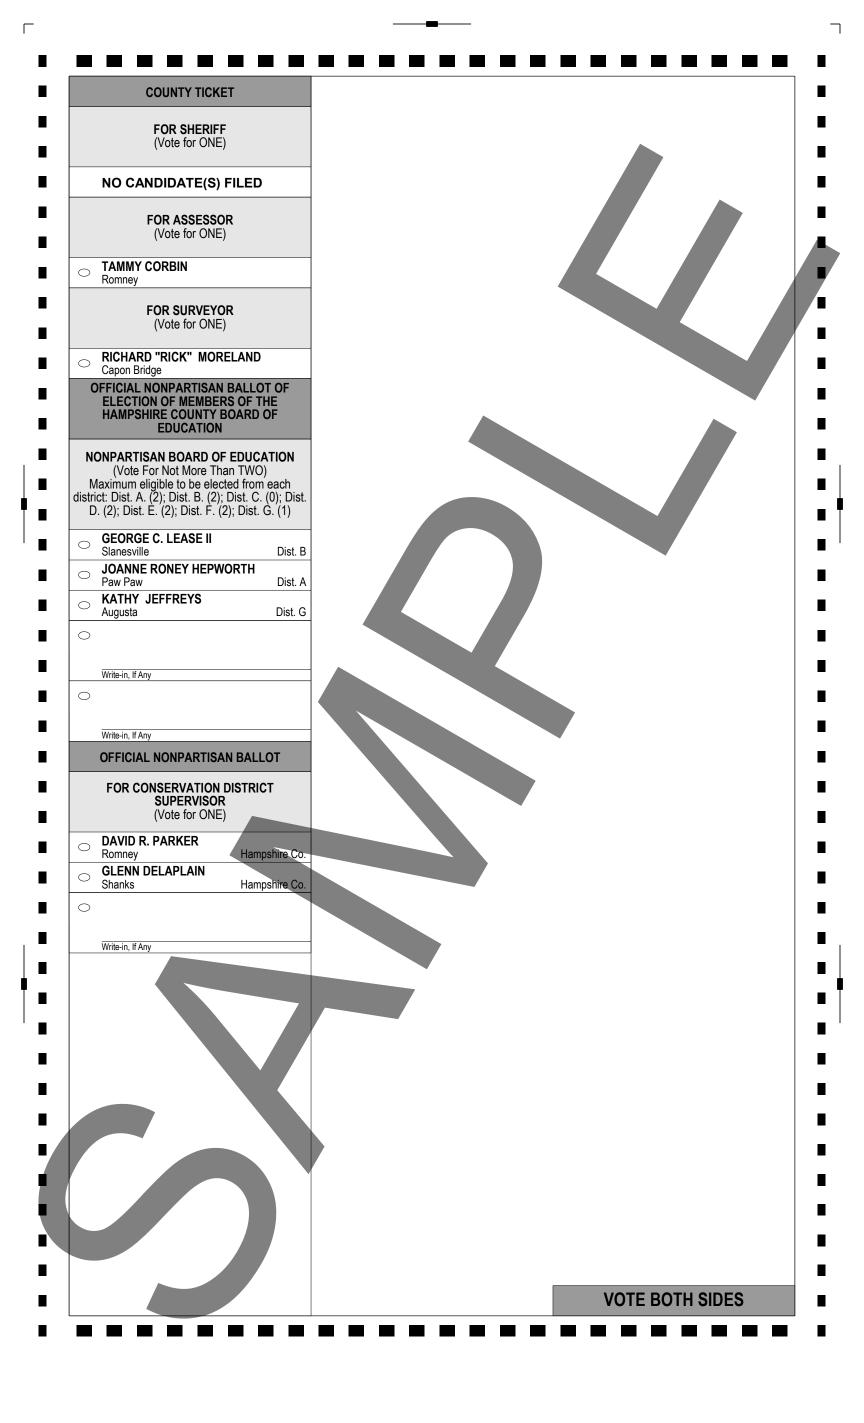

| INS<br>To \<br>com | mpshire County, West Virgin                                                                     |         | Urimary FIAC                                                 | tion                               | CAN PARTY<br>May 14, 2024                                                                                                                               |  |
|--------------------|-------------------------------------------------------------------------------------------------|---------|--------------------------------------------------------------|------------------------------------|---------------------------------------------------------------------------------------------------------------------------------------------------------|--|
| To \<br>com        | TRUCTIONS TO VOTER                                                                              |         | Primary Elec                                                 |                                    | NONPARTISAN BALLOT OF ELECTION                                                                                                                          |  |
| OI y               | vote you must darken the oval (  ) pletely next to the candidate or issue our choice.           |         | FOR SECRETARY O<br>(Vote for ONE                             | F STATE                            | OF JUDICIAL OFFICERS<br>NONPARTISAN BALLOT OF ELECTION OF<br>JUSTICE OF THE SUPREME COURT OF<br>APPEALS OF WEST VIRGINIA - DIVISION 1<br>(Vote for ONE) |  |
|                    | NATIONAL TICKET                                                                                 | 0       | KEN REED<br>Hedgesville                                      | Morgan, Co.                        | HALEY BUNN                                                                                                                                              |  |
|                    | FOR PRESIDENT<br>(Vote for ONE)                                                                 | 0       | BRIAN WOOD<br>Winfield<br>DOUG SKAFF JR.<br>South Charleston | Putnam, Co.<br>Kanawha, Co.        | Write-in, If Any                                                                                                                                        |  |
| 0                  | DAVID STUCKENBERG<br>Tampa, FL                                                                  | 0       | KRIS WARNER<br>Charleston                                    | Kanawha, Co.                       | NONPARTISAN BALLOT OF ELECTION OF                                                                                                                       |  |
| 0                  | NIKKI R. HALEY<br>Kiawah Island, SC                                                             |         | FOR AUDITO                                                   |                                    | APPEALS OF WEST VIRGINIA - DIVISION 2<br>(Vote for ONE)                                                                                                 |  |
| $\bigcirc$         | DONALD J. TRUMP<br>Palm Beach, FL                                                               |         | (Vote for ONE                                                |                                    | CHARLES S TRUMP IV<br>Berkeley Springs Morgan Co.                                                                                                       |  |
| 0                  | RACHEL HANNA MoHAWK SWIFT<br>Hagerstown, MD<br>RYAN L. BINKLEY                                  | 0       | CALEB L. HANNA<br>Charleston<br>MARK HUNT                    | Kanawha Co.                        | <ul> <li></li></ul>                                                                                                                                     |  |
| 0                  | Dallas, TX                                                                                      | 0       | Charleston<br>TRICIA JACKSON                                 | Kanawha Co.                        | Write-in, If Any<br>NONPARTISAN BALLOT OF ELECTION OF                                                                                                   |  |
|                    | FOR U.S. SENATOR<br>(Vote for ONE)                                                              | 0       | Harpers Ferry<br>ERIC L. HOUSEHOLDE<br>Martinsburg           | Jefferson Co.<br>R<br>Berkeley Co. | JUDGE OF THE INTERMEDIATE<br>COURT OF APPEALS - DIVISION 1<br>(Vote for ONE)                                                                            |  |
| 0                  | ZANE LAWHORN<br>Princeton Mercer, Co.                                                           |         | FOR TREASUR<br>(Vote for ONE                                 | ER                                 | MYCHAL S. SCHULZ     Charleston     Kanawha Co.                                                                                                         |  |
| 0                  | BRYAN BIRD<br>Beckley Raleigh, Co.                                                              |         |                                                              |                                    | C ELGINE HECETA McARDLE<br>Wheeling Ohio Co.                                                                                                            |  |
| 0                  | ALEXANDER X. MOONEY<br>Charles Town Jefferson, Co.<br>DON LINDSAY<br>Lost River Hardy. Co.      | О<br>Г  | LARRY PACK<br>Charleston                                     | Kanawha, Co.                       | S. RYAN WHITE<br>Charleston     Kanawha Co.                                                                                                             |  |
| 0                  | BRYAN McKINNEY                                                                                  |         | OR COMMISSIONER OF A<br>(Vote for ONE                        |                                    |                                                                                                                                                         |  |
| 0                  | Inwood Berkeley, Co.<br>JIM JUSTICE<br>Lewisburg Greenbrier, Co.                                | 0       | JOSHUA KURT HIGGIN<br>Charleston                             | BOTHAM<br>Kanawha, Co.             | Write-in, If Any NONPARTISAN BALLOT OF ELECTION OF                                                                                                      |  |
| 0                  | Lewisburg Greenbrier, Co.<br>JANET McNULTY<br>Martinsburg Berkeley, Co.                         | 0       | ROY RAMEY<br>Lesage                                          | Cabell, Co.                        | <b>26TH JUDICIAL CIRCUIT - DIVISION 1</b>                                                                                                               |  |
| FO                 | R U.S. HOUSE OF REPRESENTATIVES<br>2ND CONGRESSIONAL DISTRICT<br>(Vote for ONE)                 | 0       | KENT LEONHARDT<br>Fairview                                   | Monongalia, Co.                    | H. CHARLES CARL III     Romney     Hampshire Co.                                                                                                        |  |
| 0                  | RILEY MOORE                                                                                     |         | FOR ATTORNEY GE<br>(Vote for ONE                             |                                    | 0                                                                                                                                                       |  |
| 0                  | Harpers Ferry     Jefferson, Co.       DENNIS "NATE" CAIN       Hedgesville       Berkeley, Co. | 0       | JOHN "JB" McCUSKEY<br>Charleston                             | Kanawha, Co.                       | Write-in, If Any NONPARTISAN BALLOT OF ELECTION OF JUDGE OF THE CIRCUIT COURT                                                                           |  |
| 0                  | ALEXANDER GAASERUD<br>Parkersburg Wood, Co.                                                     | 0       | MIKE STUART<br>South Charleston                              | Kanawha, Co.                       | 26TH JUDICIAL CIRCUIT - DIVISION 2<br>(Vote for ONE)                                                                                                    |  |
| 0                  | CHRIS "MOOKIE" WALKER<br>Martinsburg Berkeley, Co.<br>JOSEPH (JOE) EARLEY                       |         | FOR STATE SENA<br>15TH SENATORIAL D                          | ATOR                               | JOHN H. TREADWAY JR.     Baker Hardy Co.     C. CARTER WILLIAMS                                                                                         |  |
| 0                  | Bridgeport Harrison, Co.                                                                        |         | (Vote for ONE<br>THOMAS (TOM) WILLIS                         | ,<br>                              | Old Fields Hardy Co.                                                                                                                                    |  |
|                    | STATE TICKET                                                                                    |         | Martinsburg<br>CRAIG BLAIR                                   | Berkeley Co.                       |                                                                                                                                                         |  |
|                    | FOR GOVERNOR<br>(Vote for ONE)                                                                  |         | Martinsburg                                                  | Berkeley Co.                       | Write-in, If Any NONPARTISAN BALLOT OF ELECTION OF                                                                                                      |  |
| 0                  | KEVIN "KC" CHRISTIAN                                                                            | С<br>БО | Martinsburg                                                  | Berkeley Co.                       | FAMILY COURT JUDGE<br>23RD FAMILY COURT CIRCUIT - DIVISION 1                                                                                            |  |
| 0<br>0             | Chloe Calhoun, Co.                                                                              | -       | R MEMBER OF HOUSE C<br>89TH DELEGATE DI<br>(Vote for ONE     | STRICT                             | (Vote for ONE)                                                                                                                                          |  |
| 0                  | Huntington Cabell, Co.<br>MAC WARNER                                                            | 0       | DARREN J THORNE                                              | ,                                  | Keyser     Mineral Co.                                                                                                                                  |  |
| 0                  | Charleston Kanawha, Co.<br>MOORE CAPITO<br>Charleston Kanawha, Co.                              | -       | Romney                                                       | Hampshire Co.                      | Write-in, If Any                                                                                                                                        |  |
| 0                  | PATRICK MORRISEY<br>Harpers Ferry Jefferson, Co.                                                | 1       |                                                              |                                    | типоли, и лиу                                                                                                                                           |  |
| 0                  | MITCH ROBERTS<br>Poca Putnam, Co.                                                               |         |                                                              |                                    | VOTE BOTH SIDES                                                                                                                                         |  |