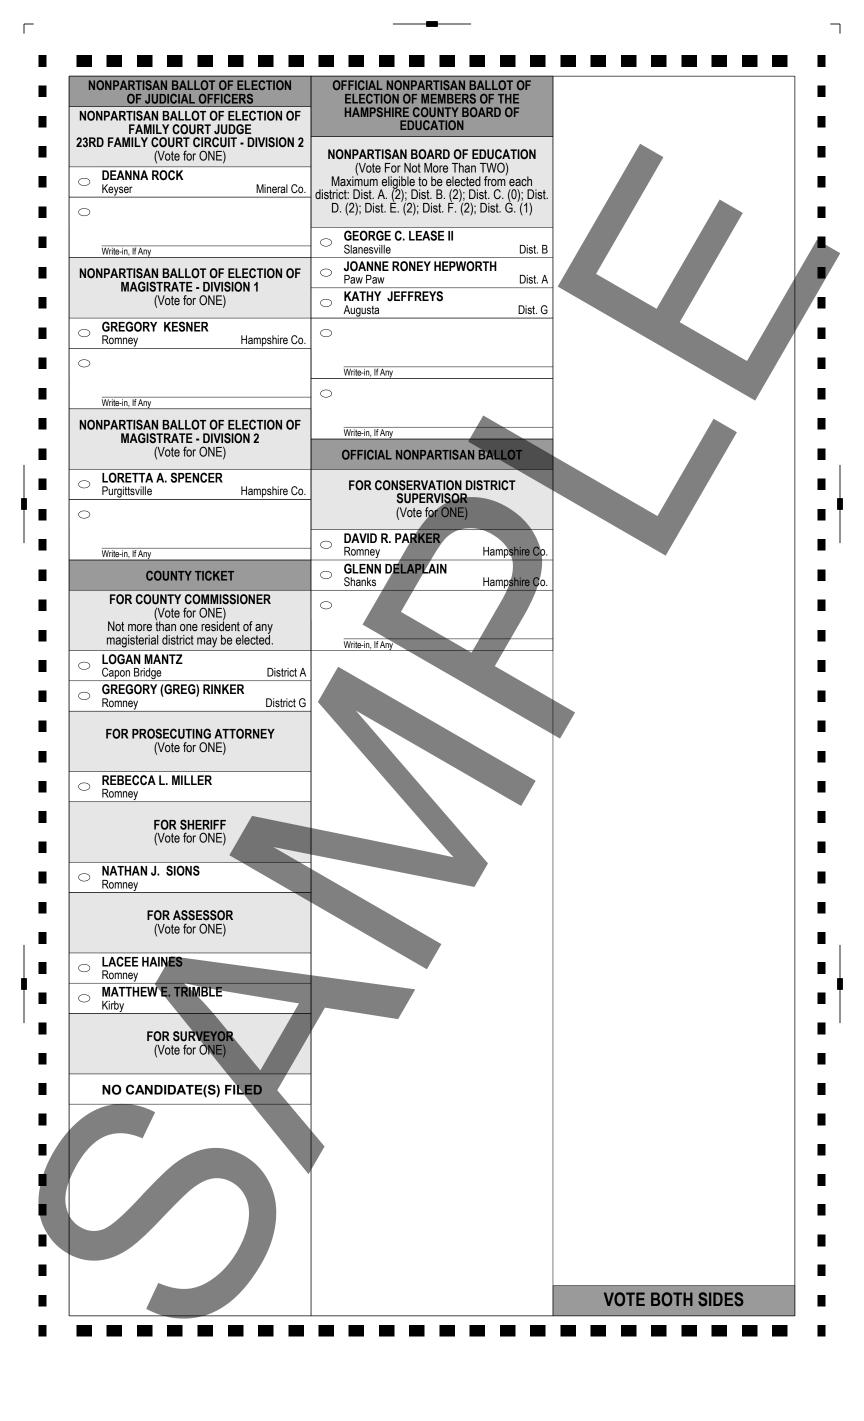

Γ

| Hampshire County, West Virgin |                                                                                       | inia             | Primary Ele                                        | oction                       | CAN PARTY<br>May 14, 2024                                                                                                                               |  |
|-------------------------------|---------------------------------------------------------------------------------------|------------------|----------------------------------------------------|------------------------------|---------------------------------------------------------------------------------------------------------------------------------------------------------|--|
| INS                           | TRUCTIONS TO VOTER                                                                    |                  | STATE TICK                                         |                              | NONPARTISAN BALLOT OF ELECTION                                                                                                                          |  |
| com                           | vote you must darken the oval (  ) pletely next to the candidate or issue our choice. |                  | FOR SECRETARY<br>(Vote for ON                      | OF STATE                     | OF JUDICIAL OFFICERS<br>NONPARTISAN BALLOT OF ELECTION OF<br>JUSTICE OF THE SUPREME COURT OF<br>APPEALS OF WEST VIRGINIA - DIVISION 1<br>(Vote for ONE) |  |
|                               | NATIONAL TICKET                                                                       | 0                | KEN REED<br>Hedgesville                            | Morgan, Co                   | HALEY BUNN                                                                                                                                              |  |
|                               | FOR PRESIDENT<br>(Vote for ONE)                                                       | 0                | BRIAN WOOD<br>Winfield<br>DOUG SKAFF JR.           | Putnam, Co.                  |                                                                                                                                                         |  |
| 0                             | DAVID STUCKENBERG<br>Tampa, FL                                                        | 0                | South Charleston KRIS WARNER Charleston            | Kanawha, Co<br>Kanawha, Co   | NONPARTISAN BALLOT OF ELECTION OF<br>JUSTICE OF THE SUPREME COURT OF                                                                                    |  |
| 0                             | NIKKI R. HALEY<br>Kiawah Island, SC                                                   | _                | FOR AUDIT<br>(Vote for ON                          |                              | APPEALS OF WEST VIRGINIA - DIVISION 2<br>(Vote for ONE)<br>CHARLES S TRUMP IV                                                                           |  |
| 0                             | DONALD J. TRUMP<br>Palm Beach, FL<br>RACHEL HANNA MoHAWK SWIFT                        |                  | CALEB L. HANNA                                     |                              | Berkeley Springs Morgan Co.                                                                                                                             |  |
| $\cup$                        | Hagerstown, MD<br>RYAN L. BINKLEY                                                     | 0                | Charleston<br>MARK HUNT                            | Kanawha Co.                  |                                                                                                                                                         |  |
|                               | Dallas, TX FOR U.S. SENATOR                                                           | 0                | Charleston<br>TRICIA JACKSON<br>Harpers Ferry      | Kanawha Co.<br>Jefferson Co. | NONPARTISAN BALLOT OF ELECTION OF<br>JUDGE OF THE INTERMEDIATE                                                                                          |  |
|                               | (Vote for ONE)                                                                        | 0                | ERIC L. HOUSEHOLD                                  | ER<br>Berkeley Co            |                                                                                                                                                         |  |
| 0                             | Princeton Mercer, C<br>BRYAN BIRD<br>Beckley Raleigh, C                               |                  | FOR TREASU<br>(Vote for ON                         |                              | Charleston Kanawha Co.<br>ELGINE HECETA McARDLE<br>Wheeling Ohio Co.                                                                                    |  |
| 0                             | ALEXANDER X. MOONEY<br>Charles Town Jefferson, C                                      |                  | LARRY PACK<br>Charleston                           | Kanawha, Co.                 | S. RYAN WHITE                                                                                                                                           |  |
| 0                             | DON LINDSAY       Lost River       Hardy, C       BRYAN McKINNEY                      |                  | OR COMMISSIONER OF<br>(Vote for ON                 |                              | 0                                                                                                                                                       |  |
| 0                             | Inwood Berkeley, C                                                                    |                  | JOSHUA KURT HIGG                                   |                              | Write-in, If Any<br>NONPARTISAN BALLOT OF ELECTION OF                                                                                                   |  |
| 0                             | Lewisburg Greenbrier, C<br>JANET McNULTY<br>Martinsburg Berkeley, C                   | 0.               | Charleston<br>ROY RAMEY<br>Lesage                  | Kanawha, Co.<br>Cabell, Co.  | 26TH JUDICIAL CIRCUIT - DIVISION 1                                                                                                                      |  |
| FO                            | R U.S. HOUSE OF REPRESENTATIVES<br>2ND CONGRESSIONAL DISTRICT                         | 0                | KENT LEONHARDT<br>Fairview                         | Monongalia, Co.              | . CHARLES CARL III<br>Romney Hampshire Co.                                                                                                              |  |
| 0                             | (Vote for ONE) RILEY MOORE                                                            |                  | FOR ATTORNEY (<br>(Vote for ON                     |                              | 0                                                                                                                                                       |  |
| 0                             | Harpers Ferry Jefferson, C<br>DENNIS "NATE" CAIN<br>Hedgesville Berkeley, C           |                  | JOHN "JB" McCUSKE<br>Charleston                    | Y<br>Kanawha, Co.            | Write-in, If Any NONPARTISAN BALLOT OF ELECTION OF JUDGE OF THE CIRCUIT COURT                                                                           |  |
| 0                             | ALEXANDER GAASERUD<br>Parkersburg Wood, C                                             |                  | MIKE STUART<br>South Charleston                    | Kanawha, Co                  | 26TH JUDICIAL CIRCUIT - DIVISION 2                                                                                                                      |  |
| 0                             | CHRIS "MOOKIE" WALKER<br>Martinsburg Berkeley, C<br>JOSEPH (JOE) EARLEY               |                  | FOR STATE SE<br>15TH SENATORIAL<br>(Vote for ON    | DISTRICT                     | JOHN H. TREADWAY JR.       Baker       Hardy Co.       C. CARTER WILLIAMS                                                                               |  |
|                               | Bridgeport Harrison, C<br>STATE TICKET                                                | 0.               | THOMAS (TOM) WILL<br>Martinsburg                   | ,                            | Old Fields Hardy Co.                                                                                                                                    |  |
|                               | FOR GOVERNOR                                                                          | 0                | CRAIG BLAIR<br>Martinsburg                         | Berkeley Co.                 | . Write-in, If Any                                                                                                                                      |  |
|                               | (Vote for ONE) KEVIN "KC" CHRISTIAN                                                   | 0                | MICHAEL "MIKE" FC<br>Martinsburg                   | Berkeley Co.                 | NONPARTISAN BALLOT OF ELECTION OF<br>FAMILY COURT JUDGE<br>23RD FAMILY COURT CIRCUIT - DIVISION 1                                                       |  |
| 0                             | Chloe Calhoun, C                                                                      | <sub>o.</sub> FO | R MEMBER OF HOUSE<br>89TH DELEGATE<br>(Vote for ON | DISTRICT                     | (Vote for ONE)                                                                                                                                          |  |
| 0                             | Huntington Cabell, C                                                                  |                  | DARREN J THORNE                                    |                              | Keyser Mineral Co.                                                                                                                                      |  |
| 0                             | Charleston Kanawha, C<br>MOORE CAPITO<br>Charleston Kanawha, C                        |                  | Romney                                             | Hampshire Co.                |                                                                                                                                                         |  |
| 0                             | PATRICK MORRISEY<br>Harpers Ferry Jefferson, C                                        |                  |                                                    |                              |                                                                                                                                                         |  |
| 0                             | MITCH RÓBERTS<br>Poca Putnam, C                                                       | 0.               |                                                    |                              | VOTE BOTH SIDES                                                                                                                                         |  |