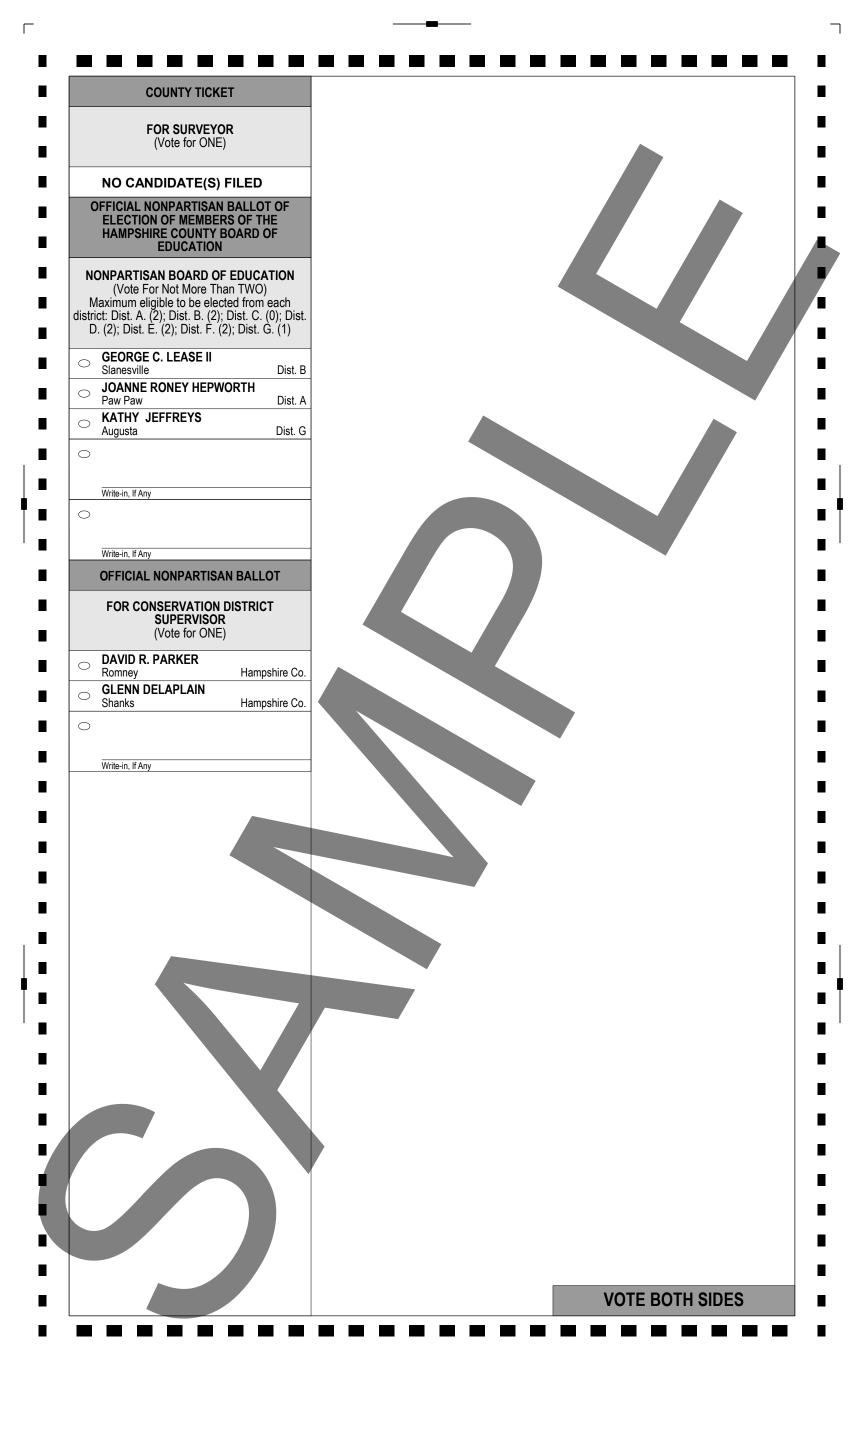

| INS<br>To \<br>com | mpshire County, West Virgin                                                                     |         | Urimary FIAC                                                 | tion                               | CAN PARTY<br>May 14, 2024                                                                                                                               |  |
|--------------------|-------------------------------------------------------------------------------------------------|---------|--------------------------------------------------------------|------------------------------------|---------------------------------------------------------------------------------------------------------------------------------------------------------|--|
| To \<br>com        | TRUCTIONS TO VOTER                                                                              |         | Primary Elec                                                 |                                    | NONPARTISAN BALLOT OF ELECTION                                                                                                                          |  |
| OI y               | vote you must darken the oval (  ) pletely next to the candidate or issue our choice.           |         | FOR SECRETARY O<br>(Vote for ONE                             | F STATE                            | OF JUDICIAL OFFICERS<br>NONPARTISAN BALLOT OF ELECTION OF<br>JUSTICE OF THE SUPREME COURT OF<br>APPEALS OF WEST VIRGINIA - DIVISION 1<br>(Vote for ONE) |  |
|                    | NATIONAL TICKET                                                                                 | 0       | KEN REED<br>Hedgesville                                      | Morgan, Co.                        | HALEY BUNN                                                                                                                                              |  |
|                    | FOR PRESIDENT<br>(Vote for ONE)                                                                 | 0       | BRIAN WOOD<br>Winfield<br>DOUG SKAFF JR.<br>South Charleston | Putnam, Co.<br>Kanawha, Co.        | Write-in, If Any                                                                                                                                        |  |
| 0                  | DAVID STUCKENBERG<br>Tampa, FL                                                                  | 0       | KRIS WARNER<br>Charleston                                    | Kanawha, Co.                       | NONPARTISAN BALLOT OF ELECTION OF                                                                                                                       |  |
| 0                  | NIKKI R. HALEY<br>Kiawah Island, SC                                                             |         | FOR AUDITO                                                   |                                    | APPEALS OF WEST VIRGINIA - DIVISION 2<br>(Vote for ONE)                                                                                                 |  |
| $\bigcirc$         | DONALD J. TRUMP<br>Palm Beach, FL                                                               |         | (Vote for ONE                                                |                                    | CHARLES S TRUMP IV<br>Berkeley Springs Morgan Co.                                                                                                       |  |
| 0                  | RACHEL HANNA MoHAWK SWIFT<br>Hagerstown, MD<br>RYAN L. BINKLEY                                  | 0       | CALEB L. HANNA<br>Charleston<br>MARK HUNT                    | Kanawha Co.                        | <ul> <li></li></ul>                                                                                                                                     |  |
| 0                  | Dallas, TX                                                                                      | 0       | Charleston<br>TRICIA JACKSON                                 | Kanawha Co.                        | Write-in, If Any<br>NONPARTISAN BALLOT OF ELECTION OF                                                                                                   |  |
|                    | FOR U.S. SENATOR<br>(Vote for ONE)                                                              | 0       | Harpers Ferry<br>ERIC L. HOUSEHOLDE<br>Martinsburg           | Jefferson Co.<br>R<br>Berkeley Co. | JUDGE OF THE INTERMEDIATE<br>COURT OF APPEALS - DIVISION 1<br>(Vote for ONE)                                                                            |  |
| 0                  | ZANE LAWHORN<br>Princeton Mercer, Co.                                                           |         | FOR TREASUR<br>(Vote for ONE                                 | ER                                 | MYCHAL S. SCHULZ     Charleston     Kanawha Co.                                                                                                         |  |
| 0                  | BRYAN BIRD<br>Beckley Raleigh, Co.                                                              |         |                                                              |                                    | C ELGINE HECETA McARDLE<br>Wheeling Ohio Co.                                                                                                            |  |
| 0                  | ALEXANDER X. MOONEY<br>Charles Town Jefferson, Co.<br>DON LINDSAY<br>Lost River Hardy. Co.      | О<br>Г  | LARRY PACK<br>Charleston                                     | Kanawha, Co.                       | S. RYAN WHITE<br>Charleston     Kanawha Co.                                                                                                             |  |
| 0                  | BRYAN McKINNEY                                                                                  |         | OR COMMISSIONER OF A<br>(Vote for ONE                        |                                    |                                                                                                                                                         |  |
| 0                  | Inwood Berkeley, Co.<br>JIM JUSTICE<br>Lewisburg Greenbrier, Co.                                | 0       | JOSHUA KURT HIGGIN<br>Charleston                             | BOTHAM<br>Kanawha, Co.             | Write-in, If Any NONPARTISAN BALLOT OF ELECTION OF                                                                                                      |  |
| 0                  | Lewisburg Greenbrier, Co.<br>JANET McNULTY<br>Martinsburg Berkeley, Co.                         | 0       | ROY RAMEY<br>Lesage                                          | Cabell, Co.                        | <b>26TH JUDICIAL CIRCUIT - DIVISION 1</b>                                                                                                               |  |
| FO                 | R U.S. HOUSE OF REPRESENTATIVES<br>2ND CONGRESSIONAL DISTRICT<br>(Vote for ONE)                 | 0       | KENT LEONHARDT<br>Fairview                                   | Monongalia, Co.                    | H. CHARLES CARL III     Romney     Hampshire Co.                                                                                                        |  |
| 0                  | RILEY MOORE                                                                                     |         | FOR ATTORNEY GE<br>(Vote for ONE                             |                                    | 0                                                                                                                                                       |  |
| 0                  | Harpers Ferry     Jefferson, Co.       DENNIS "NATE" CAIN       Hedgesville       Berkeley, Co. | 0       | JOHN "JB" McCUSKEY<br>Charleston                             | Kanawha, Co.                       | Write-in, If Any NONPARTISAN BALLOT OF ELECTION OF JUDGE OF THE CIRCUIT COURT                                                                           |  |
| 0                  | ALEXANDER GAASERUD<br>Parkersburg Wood, Co.                                                     | 0       | MIKE STUART<br>South Charleston                              | Kanawha, Co.                       | 26TH JUDICIAL CIRCUIT - DIVISION 2<br>(Vote for ONE)                                                                                                    |  |
| 0                  | CHRIS "MOOKIE" WALKER<br>Martinsburg Berkeley, Co.<br>JOSEPH (JOE) EARLEY                       |         | FOR STATE SENA<br>15TH SENATORIAL D                          | ATOR                               | JOHN H. TREADWAY JR.     Baker Hardy Co.     C. CARTER WILLIAMS                                                                                         |  |
| 0                  | Bridgeport Harrison, Co.                                                                        |         | (Vote for ONE<br>THOMAS (TOM) WILLIS                         | ,<br>                              | Old Fields Hardy Co.                                                                                                                                    |  |
|                    | STATE TICKET                                                                                    |         | Martinsburg<br>CRAIG BLAIR                                   | Berkeley Co.                       |                                                                                                                                                         |  |
|                    | FOR GOVERNOR<br>(Vote for ONE)                                                                  |         | Martinsburg                                                  | Berkeley Co.                       | Write-in, If Any NONPARTISAN BALLOT OF ELECTION OF                                                                                                      |  |
| 0                  | KEVIN "KC" CHRISTIAN                                                                            | С<br>БО | Martinsburg                                                  | Berkeley Co.                       | FAMILY COURT JUDGE<br>23RD FAMILY COURT CIRCUIT - DIVISION 1                                                                                            |  |
| 0<br>0             | Chloe Calhoun, Co.                                                                              | -       | R MEMBER OF HOUSE C<br>89TH DELEGATE DI<br>(Vote for ONE     | STRICT                             | (Vote for ONE)                                                                                                                                          |  |
| 0                  | Huntington Cabell, Co.<br>MAC WARNER                                                            | 0       | DARREN J THORNE                                              | ,                                  | Keyser     Mineral Co.                                                                                                                                  |  |
| 0                  | Charleston Kanawha, Co.<br>MOORE CAPITO<br>Charleston Kanawha, Co.                              | -       | Romney                                                       | Hampshire Co.                      | Write-in, If Any                                                                                                                                        |  |
| 0                  | PATRICK MORRISEY<br>Harpers Ferry Jefferson, Co.                                                | 1       |                                                              |                                    | типоли, и лиу                                                                                                                                           |  |
| 0                  | MITCH ROBERTS<br>Poca Putnam, Co.                                                               |         |                                                              |                                    | VOTE BOTH SIDES                                                                                                                                         |  |

Γ

| Hampshire County, West Virgin |                                                                                                     | nia | Primary Ele                                                        | ction                                | CAN PARTY<br>May 14, 2024                                                                                                                               |  |
|-------------------------------|-----------------------------------------------------------------------------------------------------|-----|--------------------------------------------------------------------|--------------------------------------|---------------------------------------------------------------------------------------------------------------------------------------------------------|--|
| INS                           | TRUCTIONS TO VOTER                                                                                  |     | STATE TICK                                                         |                                      | NONPARTISAN BALLOT OF ELECTION                                                                                                                          |  |
| com                           | vote you must darken the oval ( )<br>pletely next to the candidate or issue<br>our choice.          |     | FOR SECRETARY (<br>(Vote for ON                                    | OF STATE                             | OF JUDICIAL OFFICERS<br>NONPARTISAN BALLOT OF ELECTION OF<br>JUSTICE OF THE SUPREME COURT OF<br>APPEALS OF WEST VIRGINIA - DIVISION 1<br>(Vote for ONE) |  |
|                               | NATIONAL TICKET                                                                                     | 0   | KEN REED<br>Hedgesville                                            | Morgan, Co.                          | HALEY BUNN                                                                                                                                              |  |
|                               | FOR PRESIDENT<br>(Vote for ONE)                                                                     | 0   | BRIAN WOOD<br>Winfield<br>DOUG SKAFF JR.                           | Putnam, Co.                          |                                                                                                                                                         |  |
| 0                             | DAVID STUCKENBERG<br>Tampa, FL                                                                      | 0   | South Charleston KRIS WARNER Charleston                            | Kanawha, Co<br>Kanawha, Co           | NONPARTISAN BALLOT OF ELECTION OF<br>JUSTICE OF THE SUPREME COURT OF                                                                                    |  |
| <u> </u>                      | NIKKI R. HALEY<br>Kiawah Island, SC                                                                 | _   | FOR AUDIT<br>(Vote for ON                                          |                                      | APPEALS OF WEST VIRGINIA - DIVISION 2<br>(Vote for ONE)<br>CHARLES S TRUMP IV                                                                           |  |
|                               | DONALD J. TRUMP<br>Palm Beach, FL<br>RACHEL HANNA MoHAWK SWIFT                                      |     | CALEB L. HANNA                                                     |                                      | Berkeley Springs Morgan Co.                                                                                                                             |  |
|                               | Hagerstown, MD<br>RYAN L. BINKLEY                                                                   | 0   | Charleston<br>MARK HUNT                                            | Kanawha Co.                          |                                                                                                                                                         |  |
|                               | Dallas, TX<br>FOR U.S. SENATOR<br>(Vote for ONE)                                                    | 0   | Charleston<br>TRICIA JACKSON<br>Harpers Ferry<br>ERIC L. HOUSEHOLD | Kanawha Co<br>Jefferson Co<br>ER     | NONPARTISAN BALLOT OF ELECTION OF<br>JUDGE OF THE INTERMEDIATE<br>COURT OF APPEALS - DIVISION 1                                                         |  |
| 0                             | ZANE LAWHORN Princeton Mercer, Co BRYAN BIRD                                                        | -   | Martinsburg<br>FOR TREASU<br>(Vote for ON                          | Berkeley Co.                         | Charleston Kanawha Co.                                                                                                                                  |  |
| 0                             | Beckley Raleigh, Co                                                                                 |     | LARRY PACK                                                         |                                      | Wheeling         Ohio Co.           S. RYAN WHITE                                                                                                       |  |
| 0                             | Charles Town     Jefferson, Co       DON LINDSAY     Lost River       Hardy, Co                     |     | Charleston                                                         |                                      | . Charleston Kanawha Co.                                                                                                                                |  |
| 0                             | BRYAN McKINNEY<br>Inwood Berkeley, Co                                                               |     | (Vote for ON                                                       |                                      | Write-in, If Any                                                                                                                                        |  |
| 0                             | JIM JUSTICE<br>Lewisburg Greenbrier, Co<br>JANET McNULTY<br>Martinsburg Berkeley, Co                | 0   | JOSHUA KURT HIGGI<br>Charleston<br>ROY RAMEY<br>Lesage             | NBOTHAM<br>Kanawha, Co<br>Cabell, Co | 26TH JUDICIAL CIRCUIT - DIVISION 1                                                                                                                      |  |
| FO                            | R U.S. HOUSE OF REPRESENTATIVES<br>2ND CONGRESSIONAL DISTRICT                                       |     | KENT LEONHARDT<br>Fairview                                         | Monongalia, Co                       | H. CHARLES CARL III                                                                                                                                     |  |
| 0                             | (Vote for ONE) RILEY MOORE                                                                          |     | FOR ATTORNEY G<br>(Vote for ON                                     |                                      | 0                                                                                                                                                       |  |
| 0                             | Harpers Ferry Jefferson, Co<br>DENNIS "NATE" CAIN<br>Hedgesville Berkeley, Co                       |     | JOHN "JB" McCUSKE<br>Charleston                                    | Y<br>Kanawha, Co                     | Write-in, If Any NONPARTISAN BALLOT OF ELECTION OF JUDGE OF THE CIRCUIT COURT                                                                           |  |
| 0                             | ALEXANDER GAASERUD<br>Parkersburg Wood, Co                                                          |     | MIKE STUART<br>South Charleston                                    | Kanawha, Co                          | 26TH JUDICIAL CIRCUIT - DIVISION 2<br>(Vote for ONE)                                                                                                    |  |
| 0                             | CHRIS "MOOKIE" WALKER<br>Martinsburg Berkeley, Co<br>JOSEPH (JOE) EARLEY<br>Bridgeport Harrison, Co |     | FOR STATE SEM<br>15TH SENATORIAL<br>(Vote for ON                   | DISTRICT                             | JOHN H. TREADWAY JR.<br>Baker         Hardy Co.           Old Fields         Hardy Co.                                                                  |  |
|                               | STATE TICKET                                                                                        |     | THOMAS (TOM) WILL<br>Martinsburg                                   | S<br>Berkeley Co                     |                                                                                                                                                         |  |
|                               | FOR GOVERNOR<br>(Vote for ONE)                                                                      | 0   | CRAIG BLAIR<br>Martinsburg<br>MICHAEL "MIKE" FO                    |                                      | NONPARTISAN BALLOT OF ELECTION OF                                                                                                                       |  |
| 0                             | KEVIN "KC" CHRISTIAN<br>Chloe Calhoun, Co                                                           | EO  | Martinsburg                                                        |                                      |                                                                                                                                                         |  |
| 0                             | CHRIS MILLER<br>Huntington Cabell, Co                                                               | _   | 89TH DELEGATE I<br>(Vote for ON                                    |                                      | MEREDITH HAINES     Keyser     Mineral Co.                                                                                                              |  |
| 0                             | MAC WARNER<br>Charleston Kanawha, Co<br>MOORE CAPITO                                                |     | DARREN J THORNE<br>Romney                                          | Hampshire Co.                        |                                                                                                                                                         |  |
| 0                             | Charleston Kanawha, Co<br>PATRICK MORRISEY<br>Harpers Ferry Jefferson, Co                           |     |                                                                    |                                      | Write-in, If Any                                                                                                                                        |  |
| 0                             | MITCH ROBERTS<br>Poca Putnam, Co                                                                    |     |                                                                    |                                      | VOTE BOTH SIDES                                                                                                                                         |  |

Γ

| Hampshire County, West Virgin |                                                                                       | inia             | Primary Ele                                        | oction                       | CAN PARTY<br>May 14, 2024                                                                                                                               |  |
|-------------------------------|---------------------------------------------------------------------------------------|------------------|----------------------------------------------------|------------------------------|---------------------------------------------------------------------------------------------------------------------------------------------------------|--|
| INS                           | TRUCTIONS TO VOTER                                                                    |                  | STATE TICK                                         |                              | NONPARTISAN BALLOT OF ELECTION                                                                                                                          |  |
| com                           | vote you must darken the oval (  ) pletely next to the candidate or issue our choice. |                  | FOR SECRETARY<br>(Vote for ON                      | OF STATE                     | OF JUDICIAL OFFICERS<br>NONPARTISAN BALLOT OF ELECTION OF<br>JUSTICE OF THE SUPREME COURT OF<br>APPEALS OF WEST VIRGINIA - DIVISION 1<br>(Vote for ONE) |  |
|                               | NATIONAL TICKET                                                                       | 0                | KEN REED<br>Hedgesville                            | Morgan, Co                   | HALEY BUNN                                                                                                                                              |  |
|                               | FOR PRESIDENT<br>(Vote for ONE)                                                       | 0                | BRIAN WOOD<br>Winfield<br>DOUG SKAFF JR.           | Putnam, Co.                  |                                                                                                                                                         |  |
| 0                             | DAVID STUCKENBERG<br>Tampa, FL                                                        | 0                | South Charleston KRIS WARNER Charleston            | Kanawha, Co<br>Kanawha, Co   | NONPARTISAN BALLOT OF ELECTION OF<br>JUSTICE OF THE SUPREME COURT OF                                                                                    |  |
| 0                             | NIKKI R. HALEY<br>Kiawah Island, SC                                                   | _                | FOR AUDIT<br>(Vote for ON                          |                              | APPEALS OF WEST VIRGINIA - DIVISION 2<br>(Vote for ONE)<br>CHARLES S TRUMP IV                                                                           |  |
| 0                             | DONALD J. TRUMP<br>Palm Beach, FL<br>RACHEL HANNA MoHAWK SWIFT                        |                  | CALEB L. HANNA                                     |                              | Berkeley Springs Morgan Co.                                                                                                                             |  |
| $\cup$                        | Hagerstown, MD<br>RYAN L. BINKLEY                                                     | 0                | Charleston<br>MARK HUNT                            | Kanawha Co.                  |                                                                                                                                                         |  |
|                               | Dallas, TX FOR U.S. SENATOR                                                           | 0                | Charleston<br>TRICIA JACKSON<br>Harpers Ferry      | Kanawha Co.<br>Jefferson Co. | NONPARTISAN BALLOT OF ELECTION OF<br>JUDGE OF THE INTERMEDIATE                                                                                          |  |
|                               | (Vote for ONE)                                                                        | 0                | ERIC L. HOUSEHOLD                                  | ER<br>Berkeley Co            |                                                                                                                                                         |  |
| 0                             | Princeton Mercer, C<br>BRYAN BIRD<br>Beckley Raleigh, C                               |                  | FOR TREASU<br>(Vote for ON                         |                              | Charleston Kanawha Co.<br>ELGINE HECETA McARDLE<br>Wheeling Ohio Co.                                                                                    |  |
| 0                             | ALEXANDER X. MOONEY<br>Charles Town Jefferson, C                                      |                  | LARRY PACK<br>Charleston                           | Kanawha, Co.                 | S. RYAN WHITE                                                                                                                                           |  |
| 0                             | DON LINDSAY       Lost River       Hardy, C       BRYAN McKINNEY                      |                  | OR COMMISSIONER OF<br>(Vote for ON                 |                              | 0                                                                                                                                                       |  |
| 0                             | Inwood Berkeley, C                                                                    |                  | JOSHUA KURT HIGG                                   |                              | Write-in, If Any<br>NONPARTISAN BALLOT OF ELECTION OF                                                                                                   |  |
| 0                             | Lewisburg Greenbrier, C<br>JANET McNULTY<br>Martinsburg Berkeley, C                   | 0.               | Charleston<br>ROY RAMEY<br>Lesage                  | Kanawha, Co.<br>Cabell, Co.  | 26TH JUDICIAL CIRCUIT - DIVISION 1                                                                                                                      |  |
| FO                            | R U.S. HOUSE OF REPRESENTATIVES<br>2ND CONGRESSIONAL DISTRICT                         | 0                | KENT LEONHARDT<br>Fairview                         | Monongalia, Co.              | . CHARLES CARL III<br>Romney Hampshire Co.                                                                                                              |  |
| 0                             | (Vote for ONE) RILEY MOORE                                                            |                  | FOR ATTORNEY (<br>(Vote for ON                     |                              | 0                                                                                                                                                       |  |
| 0                             | Harpers Ferry Jefferson, C<br>DENNIS "NATE" CAIN<br>Hedgesville Berkeley, C           |                  | JOHN "JB" McCUSKE<br>Charleston                    | Y<br>Kanawha, Co.            | Write-in, If Any NONPARTISAN BALLOT OF ELECTION OF JUDGE OF THE CIRCUIT COURT                                                                           |  |
| 0                             | ALEXANDER GAASERUD<br>Parkersburg Wood, C                                             |                  | MIKE STUART<br>South Charleston                    | Kanawha, Co                  | 26TH JUDICIAL CIRCUIT - DIVISION 2                                                                                                                      |  |
| 0                             | CHRIS "MOOKIE" WALKER<br>Martinsburg Berkeley, C<br>JOSEPH (JOE) EARLEY               |                  | FOR STATE SE<br>15TH SENATORIAL<br>(Vote for ON    | DISTRICT                     | JOHN H. TREADWAY JR.       Baker       Hardy Co.       C. CARTER WILLIAMS                                                                               |  |
|                               | Bridgeport Harrison, C<br>STATE TICKET                                                | 0.               | THOMAS (TOM) WILL<br>Martinsburg                   | ,                            | Old Fields Hardy Co.                                                                                                                                    |  |
|                               | FOR GOVERNOR                                                                          | 0                | CRAIG BLAIR<br>Martinsburg                         | Berkeley Co.                 | . Write-in, If Any                                                                                                                                      |  |
|                               | (Vote for ONE) KEVIN "KC" CHRISTIAN                                                   | 0                | MICHAEL "MIKE" FC<br>Martinsburg                   | Berkeley Co.                 | NONPARTISAN BALLOT OF ELECTION OF<br>FAMILY COURT JUDGE<br>23RD FAMILY COURT CIRCUIT - DIVISION 1                                                       |  |
| 0                             | Chloe Calhoun, C                                                                      | <sub>o.</sub> FO | R MEMBER OF HOUSE<br>89TH DELEGATE<br>(Vote for ON | DISTRICT                     | (Vote for ONE)                                                                                                                                          |  |
| 0                             | Huntington Cabell, C                                                                  |                  | DARREN J THORNE                                    |                              | Keyser Mineral Co.                                                                                                                                      |  |
| 0                             | Charleston Kanawha, C<br>MOORE CAPITO<br>Charleston Kanawha, C                        |                  | Romney                                             | Hampshire Co.                |                                                                                                                                                         |  |
| 0                             | PATRICK MORRISEY<br>Harpers Ferry Jefferson, C                                        |                  |                                                    |                              |                                                                                                                                                         |  |
| 0                             | MITCH RÓBERTS<br>Poca Putnam, C                                                       | 0.               |                                                    |                              | VOTE BOTH SIDES                                                                                                                                         |  |