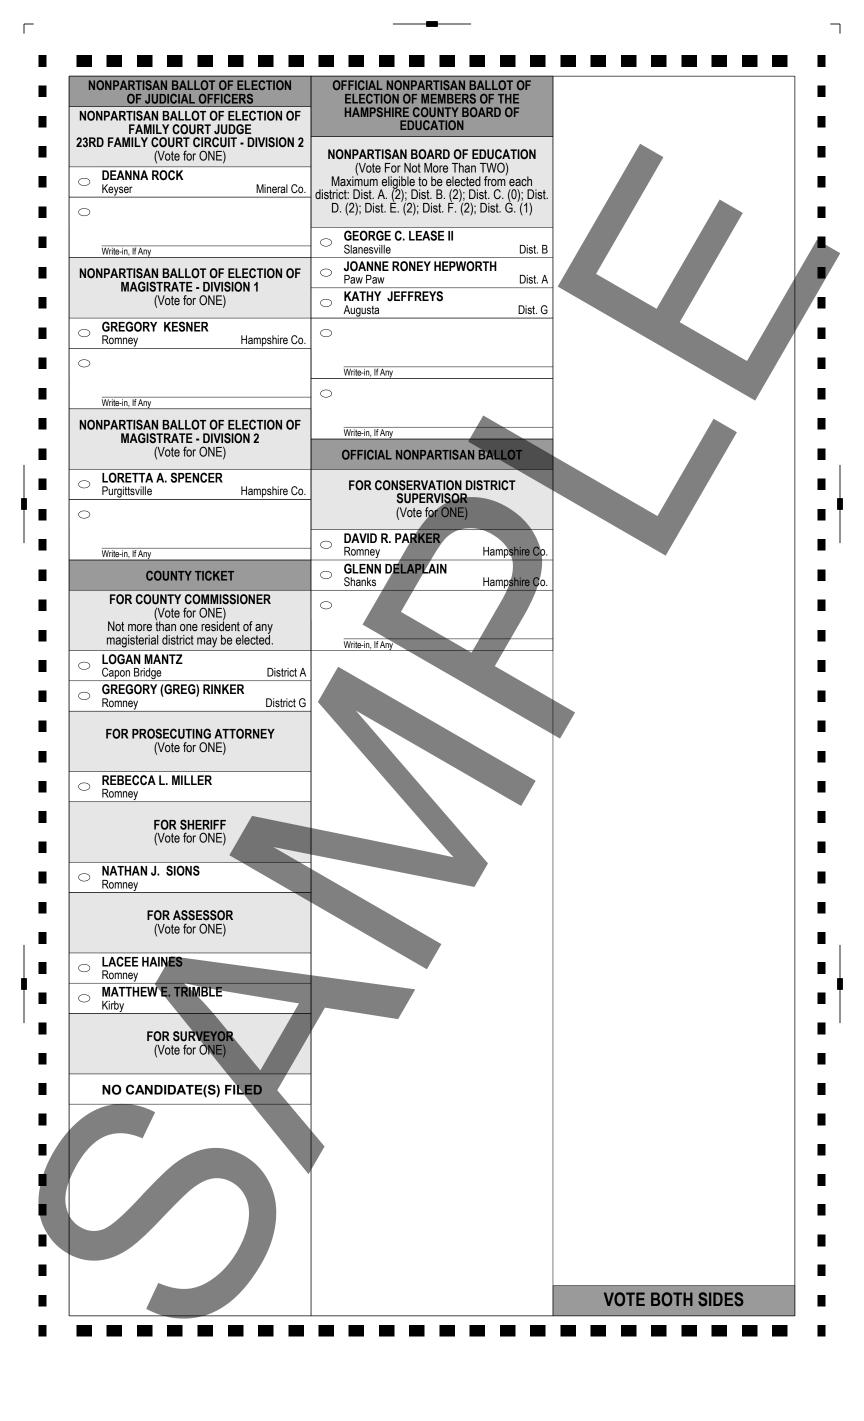

Γ

| Hampshire County, West Virgin |                                                                                                     | nia | Primary Ele                                                        | ction                                | CAN PARTY<br>May 14, 2024                                                                                                                               |  |
|-------------------------------|-----------------------------------------------------------------------------------------------------|-----|--------------------------------------------------------------------|--------------------------------------|---------------------------------------------------------------------------------------------------------------------------------------------------------|--|
| INS                           | TRUCTIONS TO VOTER                                                                                  |     | STATE TICK                                                         |                                      | NONPARTISAN BALLOT OF ELECTION                                                                                                                          |  |
| com                           | vote you must darken the oval ( )<br>pletely next to the candidate or issue<br>our choice.          |     | FOR SECRETARY (<br>(Vote for ON                                    | OF STATE                             | OF JUDICIAL OFFICERS<br>NONPARTISAN BALLOT OF ELECTION OF<br>JUSTICE OF THE SUPREME COURT OF<br>APPEALS OF WEST VIRGINIA - DIVISION 1<br>(Vote for ONE) |  |
|                               | NATIONAL TICKET                                                                                     | 0   | KEN REED<br>Hedgesville                                            | Morgan, Co.                          | HALEY BUNN                                                                                                                                              |  |
|                               | FOR PRESIDENT<br>(Vote for ONE)                                                                     | 0   | BRIAN WOOD<br>Winfield<br>DOUG SKAFF JR.                           | Putnam, Co.                          |                                                                                                                                                         |  |
| 0                             | DAVID STUCKENBERG<br>Tampa, FL                                                                      | 0   | South Charleston KRIS WARNER Charleston                            | Kanawha, Co<br>Kanawha, Co           | NONPARTISAN BALLOT OF ELECTION OF<br>JUSTICE OF THE SUPREME COURT OF                                                                                    |  |
| <u> </u>                      | NIKKI R. HALEY<br>Kiawah Island, SC                                                                 | _   | FOR AUDIT<br>(Vote for ON                                          |                                      | APPEALS OF WEST VIRGINIA - DIVISION 2<br>(Vote for ONE)<br>CHARLES S TRUMP IV                                                                           |  |
|                               | DONALD J. TRUMP<br>Palm Beach, FL<br>RACHEL HANNA MoHAWK SWIFT                                      |     | CALEB L. HANNA                                                     |                                      | Berkeley Springs Morgan Co.                                                                                                                             |  |
|                               | Hagerstown, MD<br>RYAN L. BINKLEY                                                                   | 0   | Charleston<br>MARK HUNT                                            | Kanawha Co.                          |                                                                                                                                                         |  |
|                               | Dallas, TX<br>FOR U.S. SENATOR<br>(Vote for ONE)                                                    | 0   | Charleston<br>TRICIA JACKSON<br>Harpers Ferry<br>ERIC L. HOUSEHOLD | Kanawha Co<br>Jefferson Co<br>ER     | NONPARTISAN BALLOT OF ELECTION OF<br>JUDGE OF THE INTERMEDIATE<br>COURT OF APPEALS - DIVISION 1                                                         |  |
| 0                             | ZANE LAWHORN Princeton Mercer, Co BRYAN BIRD                                                        | -   | Martinsburg<br>FOR TREASU<br>(Vote for ON                          | Berkeley Co.                         | Charleston Kanawha Co.                                                                                                                                  |  |
| 0                             | Beckley Raleigh, Co                                                                                 |     | LARRY PACK                                                         |                                      | Wheeling         Ohio Co.           S. RYAN WHITE                                                                                                       |  |
| 0                             | Charles Town     Jefferson, Co       DON LINDSAY     Lost River       Hardy, Co                     |     | Charleston                                                         |                                      | . Charleston Kanawha Co.                                                                                                                                |  |
| 0                             | BRYAN McKINNEY<br>Inwood Berkeley, Co                                                               |     | (Vote for ON                                                       |                                      | Write-in, If Any                                                                                                                                        |  |
| 0                             | JIM JUSTICE<br>Lewisburg Greenbrier, Co<br>JANET McNULTY<br>Martinsburg Berkeley, Co                | 0   | JOSHUA KURT HIGGI<br>Charleston<br>ROY RAMEY<br>Lesage             | NBOTHAM<br>Kanawha, Co<br>Cabell, Co | 26TH JUDICIAL CIRCUIT - DIVISION 1                                                                                                                      |  |
| FO                            | R U.S. HOUSE OF REPRESENTATIVES<br>2ND CONGRESSIONAL DISTRICT                                       |     | KENT LEONHARDT<br>Fairview                                         | Monongalia, Co                       | H. CHARLES CARL III                                                                                                                                     |  |
| 0                             | (Vote for ONE) RILEY MOORE                                                                          |     | FOR ATTORNEY G<br>(Vote for ON                                     |                                      | 0                                                                                                                                                       |  |
| 0                             | Harpers Ferry Jefferson, Co<br>DENNIS "NATE" CAIN<br>Hedgesville Berkeley, Co                       |     | JOHN "JB" McCUSKE<br>Charleston                                    | Y<br>Kanawha, Co                     | Write-in, If Any NONPARTISAN BALLOT OF ELECTION OF JUDGE OF THE CIRCUIT COURT                                                                           |  |
| 0                             | ALEXANDER GAASERUD<br>Parkersburg Wood, Co                                                          |     | MIKE STUART<br>South Charleston                                    | Kanawha, Co                          | 26TH JUDICIAL CIRCUIT - DIVISION 2<br>(Vote for ONE)                                                                                                    |  |
| 0                             | CHRIS "MOOKIE" WALKER<br>Martinsburg Berkeley, Co<br>JOSEPH (JOE) EARLEY<br>Bridgeport Harrison, Co |     | FOR STATE SEM<br>15TH SENATORIAL<br>(Vote for ON                   | DISTRICT                             | JOHN H. TREADWAY JR.<br>Baker         Hardy Co.           Old Fields         Hardy Co.                                                                  |  |
|                               | STATE TICKET                                                                                        |     | THOMAS (TOM) WILL<br>Martinsburg                                   | S<br>Berkeley Co                     |                                                                                                                                                         |  |
|                               | FOR GOVERNOR<br>(Vote for ONE)                                                                      | 0   | CRAIG BLAIR<br>Martinsburg<br>MICHAEL "MIKE" FO                    |                                      | NONPARTISAN BALLOT OF ELECTION OF                                                                                                                       |  |
| 0                             | KEVIN "KC" CHRISTIAN<br>Chloe Calhoun, Co                                                           | EO  | Martinsburg                                                        |                                      |                                                                                                                                                         |  |
| 0                             | CHRIS MILLER<br>Huntington Cabell, Co                                                               | _   | 89TH DELEGATE I<br>(Vote for ON                                    |                                      | MEREDITH HAINES     Keyser     Mineral Co.                                                                                                              |  |
| 0                             | MAC WARNER<br>Charleston Kanawha, Co<br>MOORE CAPITO                                                |     | DARREN J THORNE<br>Romney                                          | Hampshire Co.                        |                                                                                                                                                         |  |
| 0                             | Charleston Kanawha, Co<br>PATRICK MORRISEY<br>Harpers Ferry Jefferson, Co                           |     |                                                                    |                                      | Write-in, If Any                                                                                                                                        |  |
| 0                             | MITCH ROBERTS<br>Poca Putnam, Co                                                                    |     |                                                                    |                                      | VOTE BOTH SIDES                                                                                                                                         |  |