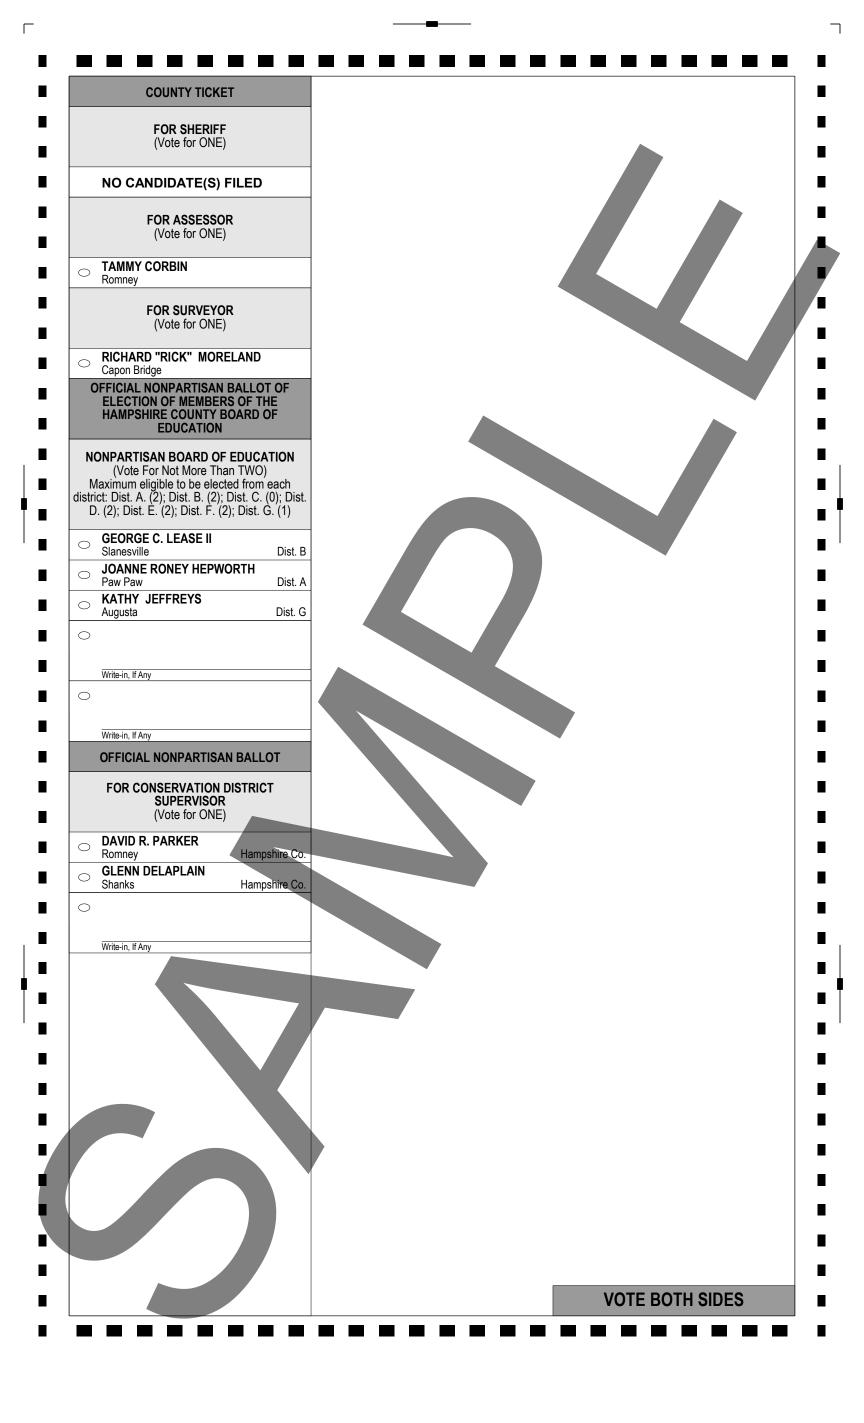

Γ

| Hampshire County, West Virgin |                                                                                       | inia             | Primary Ele                                        | oction                       | CAN PARTY<br>May 14, 2024                                                                                                                               |  |
|-------------------------------|---------------------------------------------------------------------------------------|------------------|----------------------------------------------------|------------------------------|---------------------------------------------------------------------------------------------------------------------------------------------------------|--|
| INS                           | TRUCTIONS TO VOTER                                                                    |                  | STATE TICK                                         |                              | NONPARTISAN BALLOT OF ELECTION                                                                                                                          |  |
| com                           | vote you must darken the oval (  ) pletely next to the candidate or issue our choice. |                  | FOR SECRETARY<br>(Vote for ON                      | OF STATE                     | OF JUDICIAL OFFICERS<br>NONPARTISAN BALLOT OF ELECTION OF<br>JUSTICE OF THE SUPREME COURT OF<br>APPEALS OF WEST VIRGINIA - DIVISION 1<br>(Vote for ONE) |  |
|                               | NATIONAL TICKET                                                                       | 0                | KEN REED<br>Hedgesville                            | Morgan, Co                   | HALEY BUNN                                                                                                                                              |  |
|                               | FOR PRESIDENT<br>(Vote for ONE)                                                       | 0                | BRIAN WOOD<br>Winfield<br>DOUG SKAFF JR.           | Putnam, Co.                  |                                                                                                                                                         |  |
| 0                             | DAVID STUCKENBERG<br>Tampa, FL                                                        | 0                | South Charleston KRIS WARNER Charleston            | Kanawha, Co<br>Kanawha, Co   | NONPARTISAN BALLOT OF ELECTION OF<br>JUSTICE OF THE SUPREME COURT OF                                                                                    |  |
| 0                             | NIKKI R. HALEY<br>Kiawah Island, SC                                                   | _                | FOR AUDIT<br>(Vote for ON                          |                              | APPEALS OF WEST VIRGINIA - DIVISION 2<br>(Vote for ONE)<br>CHARLES S TRUMP IV                                                                           |  |
| 0                             | DONALD J. TRUMP<br>Palm Beach, FL<br>RACHEL HANNA MoHAWK SWIFT                        |                  | CALEB L. HANNA                                     |                              | Berkeley Springs Morgan Co.                                                                                                                             |  |
| $\cup$                        | Hagerstown, MD<br>RYAN L. BINKLEY                                                     | 0                | Charleston<br>MARK HUNT                            | Kanawha Co.                  |                                                                                                                                                         |  |
|                               | Dallas, TX FOR U.S. SENATOR                                                           | 0                | Charleston<br>TRICIA JACKSON<br>Harpers Ferry      | Kanawha Co.<br>Jefferson Co. | NONPARTISAN BALLOT OF ELECTION OF<br>JUDGE OF THE INTERMEDIATE                                                                                          |  |
|                               | (Vote for ONE)                                                                        | 0                | ERIC L. HOUSEHOLD                                  | ER<br>Berkeley Co            |                                                                                                                                                         |  |
| 0                             | Princeton Mercer, C<br>BRYAN BIRD<br>Beckley Raleigh, C                               |                  | FOR TREASU<br>(Vote for ON                         |                              | Charleston Kanawha Co.<br>ELGINE HECETA McARDLE<br>Wheeling Ohio Co.                                                                                    |  |
| 0                             | ALEXANDER X. MOONEY<br>Charles Town Jefferson, C                                      |                  | LARRY PACK<br>Charleston                           | Kanawha, Co.                 | S. RYAN WHITE                                                                                                                                           |  |
| 0                             | DON LINDSAY       Lost River       Hardy, C       BRYAN McKINNEY                      |                  | OR COMMISSIONER OF<br>(Vote for ON                 |                              | 0                                                                                                                                                       |  |
| 0                             | Inwood Berkeley, C                                                                    |                  | JOSHUA KURT HIGG                                   |                              | Write-in, If Any<br>NONPARTISAN BALLOT OF ELECTION OF                                                                                                   |  |
| 0                             | Lewisburg Greenbrier, C<br>JANET McNULTY<br>Martinsburg Berkeley, C                   | 0.               | Charleston<br>ROY RAMEY<br>Lesage                  | Kanawha, Co.<br>Cabell, Co.  | 26TH JUDICIAL CIRCUIT - DIVISION 1                                                                                                                      |  |
| FO                            | R U.S. HOUSE OF REPRESENTATIVES<br>2ND CONGRESSIONAL DISTRICT                         | 0                | KENT LEONHARDT<br>Fairview                         | Monongalia, Co.              | . CHARLES CARL III<br>Romney Hampshire Co.                                                                                                              |  |
| 0                             | (Vote for ONE) RILEY MOORE                                                            |                  | FOR ATTORNEY (<br>(Vote for ON                     |                              | 0                                                                                                                                                       |  |
| 0                             | Harpers Ferry Jefferson, C<br>DENNIS "NATE" CAIN<br>Hedgesville Berkeley, C           |                  | JOHN "JB" McCUSKE<br>Charleston                    | Y<br>Kanawha, Co.            | Write-in, If Any NONPARTISAN BALLOT OF ELECTION OF JUDGE OF THE CIRCUIT COURT                                                                           |  |
| 0                             | ALEXANDER GAASERUD<br>Parkersburg Wood, C                                             |                  | MIKE STUART<br>South Charleston                    | Kanawha, Co                  | 26TH JUDICIAL CIRCUIT - DIVISION 2                                                                                                                      |  |
| 0                             | CHRIS "MOOKIE" WALKER<br>Martinsburg Berkeley, C<br>JOSEPH (JOE) EARLEY               |                  | FOR STATE SE<br>15TH SENATORIAL<br>(Vote for ON    | DISTRICT                     | JOHN H. TREADWAY JR.       Baker       Hardy Co.       C. CARTER WILLIAMS                                                                               |  |
|                               | Bridgeport Harrison, C<br>STATE TICKET                                                | 0.               | THOMAS (TOM) WILL<br>Martinsburg                   | ,                            | Old Fields Hardy Co.                                                                                                                                    |  |
|                               | FOR GOVERNOR                                                                          | 0                | CRAIG BLAIR<br>Martinsburg                         | Berkeley Co.                 | . Write-in, If Any                                                                                                                                      |  |
|                               | (Vote for ONE) KEVIN "KC" CHRISTIAN                                                   | 0                | MICHAEL "MIKE" FC<br>Martinsburg                   | Berkeley Co.                 | NONPARTISAN BALLOT OF ELECTION OF<br>FAMILY COURT JUDGE<br>23RD FAMILY COURT CIRCUIT - DIVISION 1                                                       |  |
| 0                             | Chloe Calhoun, C                                                                      | <sub>o.</sub> FO | R MEMBER OF HOUSE<br>89TH DELEGATE<br>(Vote for ON | DISTRICT                     | (Vote for ONE)                                                                                                                                          |  |
| 0                             | Huntington Cabell, C                                                                  |                  | DARREN J THORNE                                    |                              | Keyser Mineral Co.                                                                                                                                      |  |
| 0                             | Charleston Kanawha, C<br>MOORE CAPITO<br>Charleston Kanawha, C                        |                  | Romney                                             | Hampshire Co.                |                                                                                                                                                         |  |
| 0                             | PATRICK MORRISEY<br>Harpers Ferry Jefferson, C                                        |                  |                                                    |                              |                                                                                                                                                         |  |
| 0                             | MITCH RÓBERTS<br>Poca Putnam, C                                                       | 0.               |                                                    |                              | VOTE BOTH SIDES                                                                                                                                         |  |