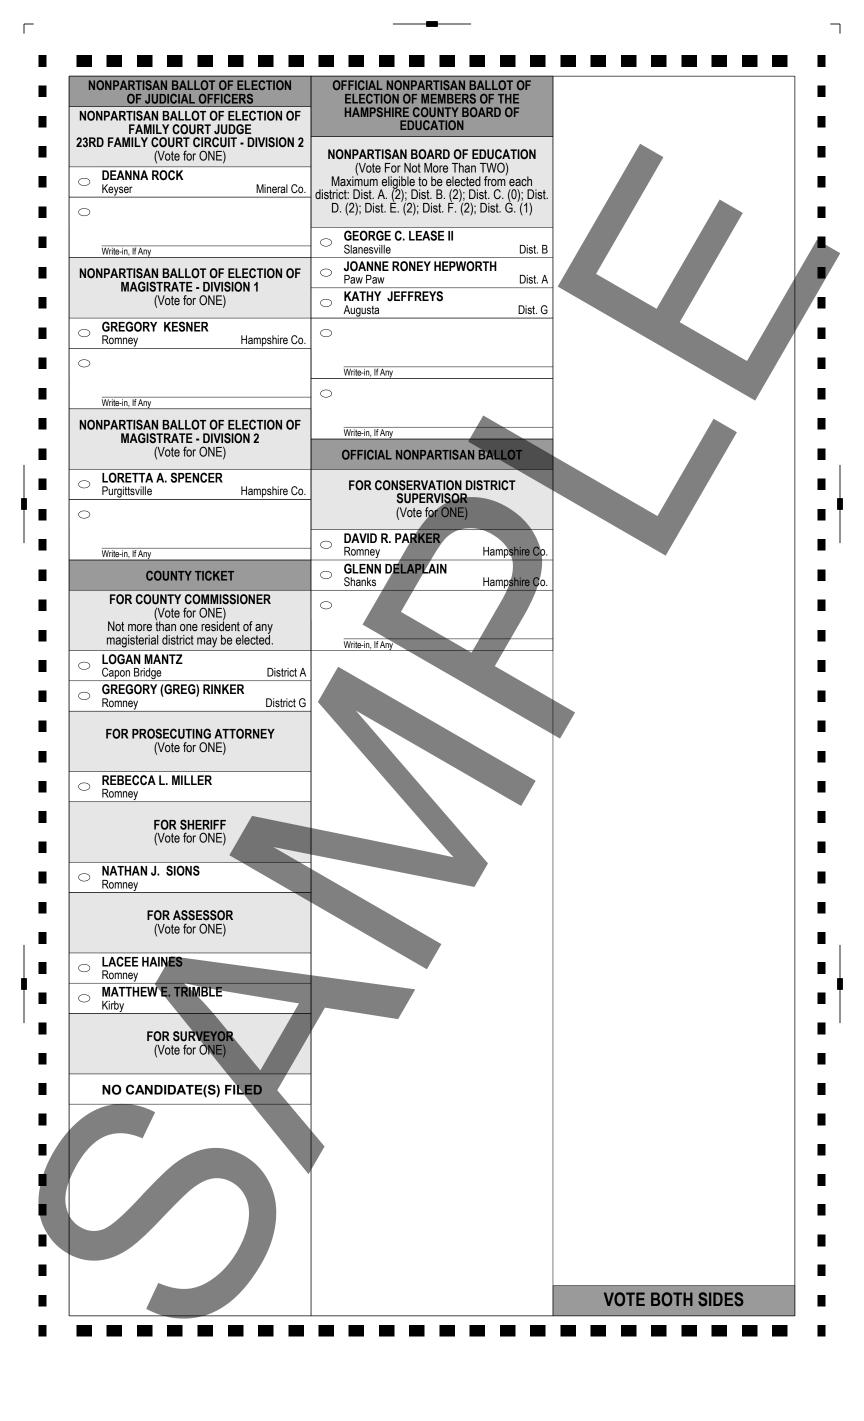

|                      |                                          |                        | VOTE BOTH SIDES                                                                                       |  |
|                              |                                                               |                      |                                          |                        | PRECINCT 26                                                                                           |  |
|                              | POLL CLERKS                                                   |                      | POLL CLERK                               | S                      | Typ:01 Seq:0024 Spl:01                                                                                |  |



| На         | ampshire County, West Virgini                                  | a  | <b>Primary Election</b>                              |            | May 14, 2024                                                                                                                    |
|------------|----------------------------------------------------------------|----|------------------------------------------------------|------------|---------------------------------------------------------------------------------------------------------------------------------|
|            | TRUCTIONS TO VOTER<br>vote you must darken the oval ( 	)       |    | STATE TICKET                                         |            | NONPARTISAN BALLOT OF ELECTION<br>OF JUDICIAL OFFICERS