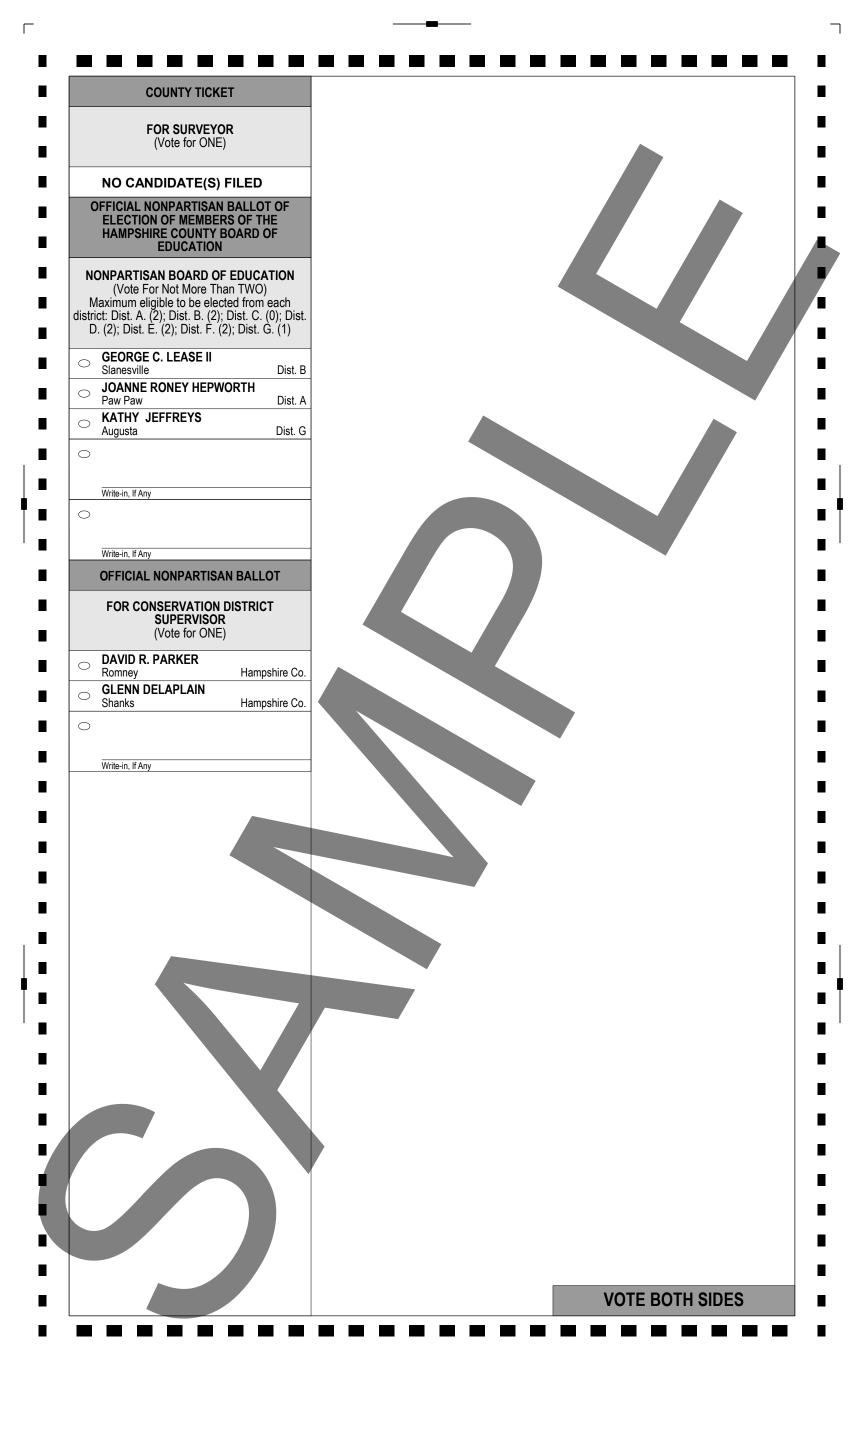

Γ

| Hampshire County, West Virgin |                                                                                       | inia             | Primary Ele                                        | oction                       | CAN PARTY<br>May 14, 2024                                                                                                                               |  |
|-------------------------------|---------------------------------------------------------------------------------------|------------------|----------------------------------------------------|------------------------------|---------------------------------------------------------------------------------------------------------------------------------------------------------|--|
| INS                           | TRUCTIONS TO VOTER                                                                    |                  | STATE TICK                                         |                              | NONPARTISAN BALLOT OF ELECTION                                                                                                                          |  |
| com                           | vote you must darken the oval (  ) pletely next to the candidate or issue our choice. |                  | FOR SECRETARY<br>(Vote for ON                      | OF STATE                     | OF JUDICIAL OFFICERS<br>NONPARTISAN BALLOT OF ELECTION OF<br>JUSTICE OF THE SUPREME COURT OF<br>APPEALS OF WEST VIRGINIA - DIVISION 1<br>(Vote for ONE) |  |
|                               | NATIONAL TICKET                                                                       | 0                | KEN REED<br>Hedgesville                            | Morgan, Co                   | HALEY BUNN                                                                                                                                              |  |
|                               | FOR PRESIDENT<br>(Vote for ONE)                                                       | 0                | BRIAN WOOD<br>Winfield<br>DOUG SKAFF JR.           | Putnam, Co.                  |                                                                                                                                                         |  |
| 0                             | DAVID STUCKENBERG<br>Tampa, FL                                                        | 0                | South Charleston KRIS WARNER Charleston            | Kanawha, Co<br>Kanawha, Co   | NONPARTISAN BALLOT OF ELECTION OF<br>JUSTICE OF THE SUPREME COURT OF                                                                                    |  |
| 0                             | NIKKI R. HALEY<br>Kiawah Island, SC                                                   | _                | FOR AUDIT<br>(Vote for ON                          |                              | APPEALS OF WEST VIRGINIA - DIVISION 2<br>(Vote for ONE)<br>CHARLES S TRUMP IV                                                                           |  |
| 0                             | DONALD J. TRUMP<br>Palm Beach, FL<br>RACHEL HANNA MoHAWK SWIFT                        |                  | CALEB L. HANNA                                     |                              | Berkeley Springs Morgan Co.                                                                                                                             |  |
| $\cup$                        | Hagerstown, MD<br>RYAN L. BINKLEY                                                     | 0                | Charleston<br>MARK HUNT                            | Kanawha Co.                  |                                                                                                                                                         |  |
|                               | Dallas, TX FOR U.S. SENATOR                                                           | 0                | Charleston<br>TRICIA JACKSON<br>Harpers Ferry      | Kanawha Co.<br>Jefferson Co. | NONPARTISAN BALLOT OF ELECTION OF<br>JUDGE OF THE INTERMEDIATE                                                                                          |  |
|                               | (Vote for ONE)                                                                        | 0                | ERIC L. HOUSEHOLD                                  | ER<br>Berkeley Co            |                                                                                                                                                         |  |
| 0                             | Princeton Mercer, C<br>BRYAN BIRD<br>Beckley Raleigh, C                               |                  | FOR TREASU<br>(Vote for ON                         |                              | Charleston Kanawha Co.<br>ELGINE HECETA McARDLE<br>Wheeling Ohio Co.                                                                                    |  |
| 0                             | ALEXANDER X. MOONEY<br>Charles Town Jefferson, C                                      |                  | LARRY PACK<br>Charleston                           | Kanawha, Co.                 | S. RYAN WHITE                                                                                                                                           |  |
| 0                             | DON LINDSAY       Lost River       Hardy, C       BRYAN McKINNEY                      |                  | OR COMMISSIONER OF<br>(Vote for ON                 |                              | 0                                                                                                                                                       |  |
| 0                             | Inwood Berkeley, C                                                                    |                  | JOSHUA KURT HIGG                                   |                              | Write-in, If Any<br>NONPARTISAN BALLOT OF ELECTION OF                                                                                                   |  |
| 0                             | Lewisburg Greenbrier, C<br>JANET McNULTY<br>Martinsburg Berkeley, C                   | 0.               | Charleston<br>ROY RAMEY<br>Lesage                  | Kanawha, Co.<br>Cabell, Co.  | 26TH JUDICIAL CIRCUIT - DIVISION 1                                                                                                                      |  |
| FO                            | R U.S. HOUSE OF REPRESENTATIVES<br>2ND CONGRESSIONAL DISTRICT                         | 0                | KENT LEONHARDT<br>Fairview                         | Monongalia, Co.              | . CHARLES CARL III<br>Romney Hampshire Co.                                                                                                              |  |
| 0                             | (Vote for ONE) RILEY MOORE                                                            |                  | FOR ATTORNEY (<br>(Vote for ON                     |                              | 0                                                                                                                                                       |  |
| 0                             | Harpers Ferry Jefferson, C<br>DENNIS "NATE" CAIN<br>Hedgesville Berkeley, C           |                  | JOHN "JB" McCUSKE<br>Charleston                    | Y<br>Kanawha, Co.            | Write-in, If Any NONPARTISAN BALLOT OF ELECTION OF JUDGE OF THE CIRCUIT COURT                                                                           |  |
| 0                             | ALEXANDER GAASERUD<br>Parkersburg Wood, C                                             |                  | MIKE STUART<br>South Charleston                    | Kanawha, Co                  | 26TH JUDICIAL CIRCUIT - DIVISION 2                                                                                                                      |  |
| 0                             | CHRIS "MOOKIE" WALKER<br>Martinsburg Berkeley, C<br>JOSEPH (JOE) EARLEY               |                  | FOR STATE SE<br>15TH SENATORIAL<br>(Vote for ON    | DISTRICT                     | JOHN H. TREADWAY JR.       Baker       Hardy Co.       C. CARTER WILLIAMS                                                                               |  |
|                               | Bridgeport Harrison, C<br>STATE TICKET                                                | 0.               | THOMAS (TOM) WILL<br>Martinsburg                   | ,                            | Old Fields Hardy Co.                                                                                                                                    |  |
|                               | FOR GOVERNOR                                                                          | 0                | CRAIG BLAIR<br>Martinsburg                         | Berkeley Co.                 | . Write-in, If Any                                                                                                                                      |  |
|                               | (Vote for ONE) KEVIN "KC" CHRISTIAN                                                   | 0                | MICHAEL "MIKE" FC<br>Martinsburg                   | Berkeley Co.                 | NONPARTISAN BALLOT OF ELECTION OF<br>FAMILY COURT JUDGE<br>23RD FAMILY COURT CIRCUIT - DIVISION 1                                                       |  |
| 0                             | Chloe Calhoun, C                                                                      | <sub>o.</sub> FO | R MEMBER OF HOUSE<br>89TH DELEGATE<br>(Vote for ON | DISTRICT                     | (Vote for ONE)                                                                                                                                          |  |
| 0                             | Huntington Cabell, C                                                                  |                  | DARREN J THORNE                                    |                              | Keyser Mineral Co.                                                                                                                                      |  |
| 0                             | Charleston Kanawha, C<br>MOORE CAPITO<br>Charleston Kanawha, C                        |                  | Romney                                             | Hampshire Co.                |                                                                                                                                                         |  |
| 0                             | PATRICK MORRISEY<br>Harpers Ferry Jefferson, C                                        |                  |                                                    |                              |                                                                                                                                                         |  |
| 0                             | MITCH RÓBERTS<br>Poca Putnam, C                                                       | 0.               |                                                    |                              | VOTE BOTH SIDES                                                                                                                                         |  |