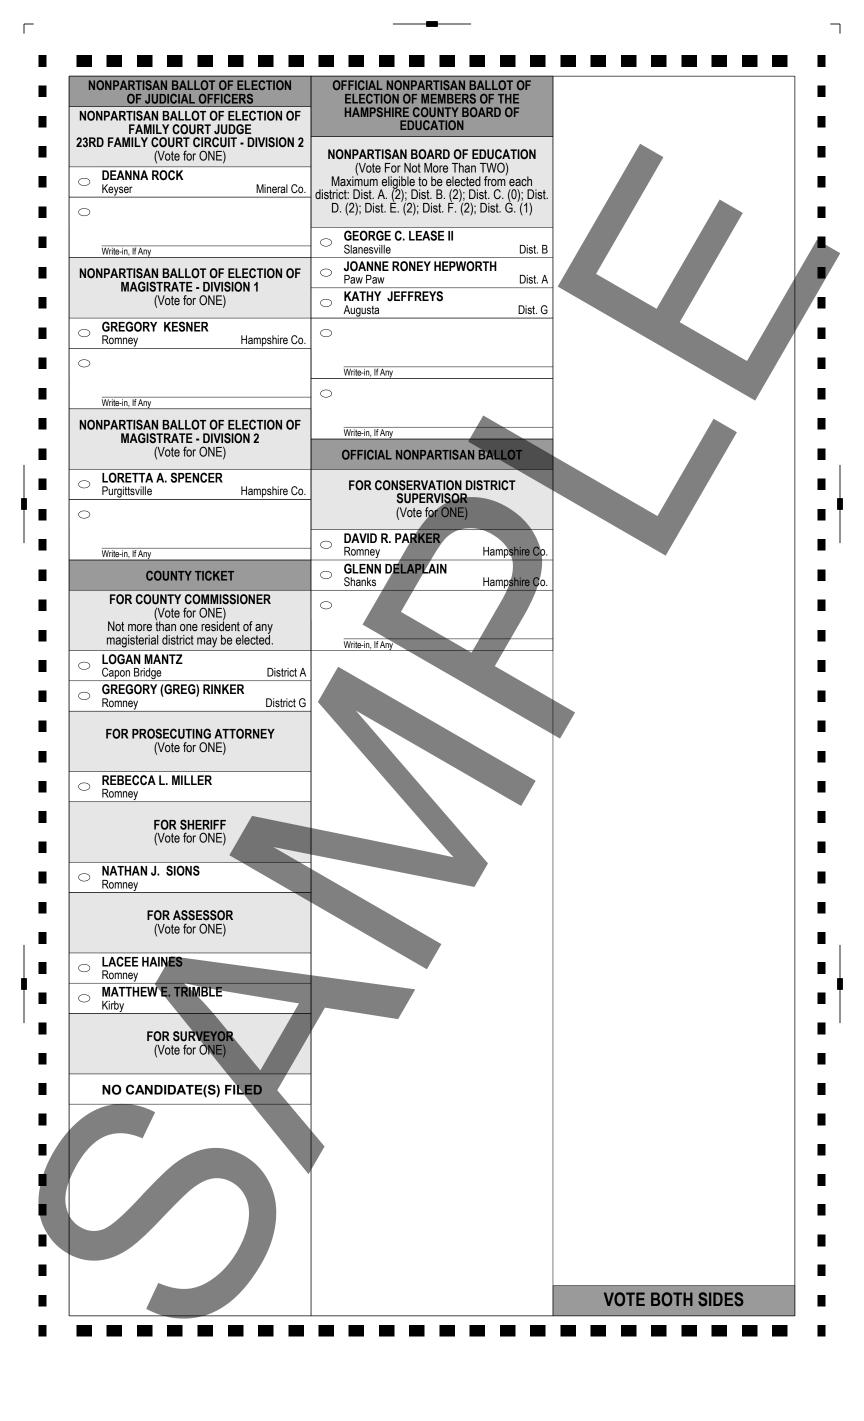

|  |



|          | ampshire County, West Virgini                                  | a  | Primary Election                                         | May 14, 2024<br>NONPARTISAN BALLOT OF ELECTION                                                    |  |
|----------|----------------------------------------------------------------|----|----------------------------------------------------------|---------------------------------------------------------------------------------------------------|--|
| T٥ ١     | TRUCTIONS TO VOTER<br>vote you must darken the oval (          |    | STATE TICKET                                             | OF JUDICIAL OFFICERS                                                                              |  |
|          | completely next to the candidate or issue of your