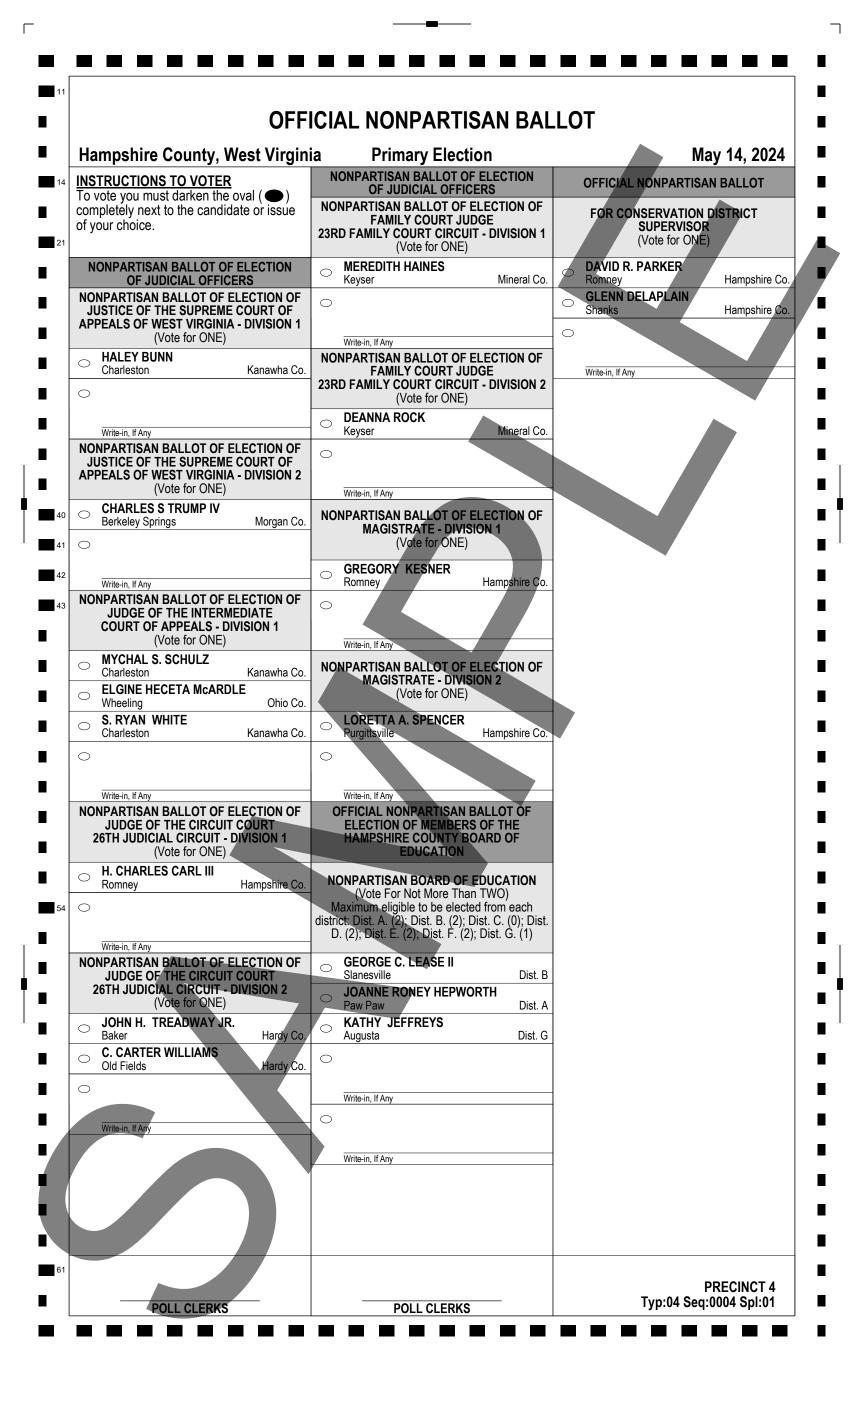

| INS<br>To \<br>com | mpshire County, West Virgin                                                                     |         | Urimary FIAC                                                 | tion                               | CAN PARTY<br>May 14, 2024                                                                                                                               |  |
|--------------------|-------------------------------------------------------------------------------------------------|---------|--------------------------------------------------------------|------------------------------------|---------------------------------------------------------------------------------------------------------------------------------------------------------|--|
| To \<br>com        | TRUCTIONS TO VOTER                                                                              |         | Primary Elec                                                 |                                    | NONPARTISAN BALLOT OF ELECTION                                                                                                                          |  |
| OI y               | vote you must darken the oval (  ) pletely next to the candidate or issue our choice.           |         | FOR SECRETARY O<br>(Vote for ONE                             | F STATE                            | OF JUDICIAL OFFICERS<br>NONPARTISAN BALLOT OF ELECTION OF<br>JUSTICE OF THE SUPREME COURT OF<br>APPEALS OF WEST VIRGINIA - DIVISION 1<br>(Vote for ONE) |  |
|                    | NATIONAL TICKET                                                                                 | 0       | KEN REED<br>Hedgesville                                      | Morgan, Co.                        | HALEY BUNN                                                                                                                                              |  |
|                    | FOR PRESIDENT<br>(Vote for ONE)                                                                 | 0       | BRIAN WOOD<br>Winfield<br>DOUG SKAFF JR.<br>South Charleston | Putnam, Co.<br>Kanawha, Co.        | Write-in, If Any                                                                                                                                        |  |
| 0                  | DAVID STUCKENBERG<br>Tampa, FL                                                                  | 0       | KRIS WARNER<br>Charleston                                    | Kanawha, Co.                       | NONPARTISAN BALLOT OF ELECTION OF                                                                                                                       |  |
| 0                  | NIKKI R. HALEY<br>Kiawah Island, SC                                                             |         | FOR AUDITO                                                   |                                    | APPEALS OF WEST VIRGINIA - DIVISION 2<br>(Vote for ONE)                                                                                                 |  |
| $\bigcirc$         | DONALD J. TRUMP<br>Palm Beach, FL                                                               |         | (Vote for ONE                                                |                                    | CHARLES S TRUMP IV<br>Berkeley Springs Morgan Co.                                                                                                       |  |
| 0                  | RACHEL HANNA MoHAWK SWIFT<br>Hagerstown, MD<br>RYAN L. BINKLEY                                  | 0       | CALEB L. HANNA<br>Charleston<br>MARK HUNT                    | Kanawha Co.                        | <ul> <li></li></ul>                                                                                                                                     |  |
| 0                  | Dallas, TX                                                                                      | 0       | Charleston<br>TRICIA JACKSON                                 | Kanawha Co.                        | Write-in, If Any<br>NONPARTISAN BALLOT OF ELECTION OF                                                                                                   |  |
|                    | FOR U.S. SENATOR<br>(Vote for ONE)                                                              | 0       | Harpers Ferry<br>ERIC L. HOUSEHOLDE<br>Martinsburg           | Jefferson Co.<br>R<br>Berkeley Co. | JUDGE OF THE INTERMEDIATE<br>COURT OF APPEALS - DIVISION 1<br>(Vote for ONE)                                                                            |  |
| 0                  | ZANE LAWHORN<br>Princeton Mercer, Co.                                                           |         | FOR TREASUR<br>(Vote for ONE                                 | ER                                 | MYCHAL S. SCHULZ     Charleston     Kanawha Co.                                                                                                         |  |
| 0                  | BRYAN BIRD<br>Beckley Raleigh, Co.                                                              |         |                                                              |                                    | C ELGINE HECETA McARDLE<br>Wheeling Ohio Co.                                                                                                            |  |
| 0                  | ALEXANDER X. MOONEY<br>Charles Town Jefferson, Co.<br>DON LINDSAY<br>Lost River Hardy. Co.      | О<br>Г  | LARRY PACK<br>Charleston                                     | Kanawha, Co.                       | S. RYAN WHITE<br>Charleston     Kanawha Co.                                                                                                             |  |
| 0                  | BRYAN McKINNEY                                                                                  |         | OR COMMISSIONER OF A<br>(Vote for ONE                        |                                    |                                                                                                                                                         |  |
| 0                  | Inwood Berkeley, Co.<br>JIM JUSTICE<br>Lewisburg Greenbrier, Co.                                | 0       | JOSHUA KURT HIGGIN<br>Charleston                             | BOTHAM<br>Kanawha, Co.             | Write-in, If Any NONPARTISAN BALLOT OF ELECTION OF                                                                                                      |  |
| 0                  | Lewisburg Greenbrier, Co.<br>JANET McNULTY<br>Martinsburg Berkeley, Co.                         | 0       | ROY RAMEY<br>Lesage                                          | Cabell, Co.                        | <b>26TH JUDICIAL CIRCUIT - DIVISION 1</b>                                                                                                               |  |
| FO                 | R U.S. HOUSE OF REPRESENTATIVES<br>2ND CONGRESSIONAL DISTRICT<br>(Vote for ONE)                 | 0       | KENT LEONHARDT<br>Fairview                                   | Monongalia, Co.                    | H. CHARLES CARL III     Romney     Hampshire Co.                                                                                                        |  |
| 0                  | RILEY MOORE                                                                                     |         | FOR ATTORNEY GE<br>(Vote for ONE                             |                                    | 0                                                                                                                                                       |  |
| 0                  | Harpers Ferry     Jefferson, Co.       DENNIS "NATE" CAIN       Hedgesville       Berkeley, Co. | 0       | JOHN "JB" McCUSKEY<br>Charleston                             | Kanawha, Co.                       | Write-in, If Any NONPARTISAN BALLOT OF ELECTION OF JUDGE OF THE CIRCUIT COURT                                                                           |  |
| 0                  | ALEXANDER GAASERUD<br>Parkersburg Wood, Co.                                                     | 0       | MIKE STUART<br>South Charleston                              | Kanawha, Co.                       | 26TH JUDICIAL CIRCUIT - DIVISION 2<br>(Vote for ONE)                                                                                                    |  |
| 0                  | CHRIS "MOOKIE" WALKER<br>Martinsburg Berkeley, Co.<br>JOSEPH (JOE) EARLEY                       |         | FOR STATE SENA<br>15TH SENATORIAL D                          | ATOR                               | JOHN H. TREADWAY JR.     Baker Hardy Co.     C. CARTER WILLIAMS                                                                                         |  |
| 0                  | Bridgeport Harrison, Co.                                                                        |         | (Vote for ONE<br>THOMAS (TOM) WILLIS                         | ,<br>                              | Old Fields Hardy Co.                                                                                                                                    |  |
|                    | STATE TICKET                                                                                    |         | Martinsburg<br>CRAIG BLAIR                                   | Berkeley Co.                       |                                                                                                                                                         |  |
|                    | FOR GOVERNOR<br>(Vote for ONE)                                                                  |         | Martinsburg                                                  | Berkeley Co.                       | Write-in, If Any NONPARTISAN BALLOT OF ELECTION OF                                                                                                      |  |
| 0                  | KEVIN "KC" CHRISTIAN                                                                            | С<br>БО | Martinsburg                                                  | Berkeley Co.                       | FAMILY COURT JUDGE<br>23RD FAMILY COURT CIRCUIT - DIVISION 1                                                                                            |  |
| 0<br>0             | Chloe Calhoun, Co.                                                                              | -       | R MEMBER OF HOUSE C<br>89TH DELEGATE DI<br>(Vote for ONE     | STRICT                             | (Vote for ONE)                                                                                                                                          |  |
| 0                  | Huntington Cabell, Co.<br>MAC WARNER                                                            | 0       | DARREN J THORNE                                              | ,                                  | Keyser     Mineral Co.                                                                                                                                  |  |
| 0                  | Charleston Kanawha, Co.<br>MOORE CAPITO<br>Charleston Kanawha, Co.                              | -       | Romney                                                       | Hampshire Co.                      | Write-in, If Any                                                                                                                                        |  |
| 0                  | PATRICK MORRISEY<br>Harpers Ferry Jefferson, Co.                                                | 1       |                                                              |                                    | типоли, и лиу                                                                                                                                           |  |
| 0                  | MITCH ROBERTS<br>Poca Putnam, Co.                                                               |         |                                                              |                                    | VOTE BOTH SIDES                                                                                                                                         |  |

Γ

| Hampshire County, West Virgin |                                                                                                     | nia | Primary Ele                                                        | ction                                | CAN PARTY<br>May 14, 2024                                                                                                                               |  |
|-------------------------------|-----------------------------------------------------------------------------------------------------|-----|--------------------------------------------------------------------|--------------------------------------|---------------------------------------------------------------------------------------------------------------------------------------------------------|--|
| INS                           | TRUCTIONS TO VOTER                                                                                  |     | STATE TICK                                                         |                                      | NONPARTISAN BALLOT OF ELECTION                                                                                                                          |  |
| com                           | vote you must darken the oval ( )<br>pletely next to the candidate or issue<br>our choice.          |     | FOR SECRETARY (<br>(Vote for ON                                    | OF STATE                             | OF JUDICIAL OFFICERS<br>NONPARTISAN BALLOT OF ELECTION OF<br>JUSTICE OF THE SUPREME COURT OF<br>APPEALS OF WEST VIRGINIA - DIVISION 1<br>(Vote for ONE) |  |
|                               | NATIONAL TICKET                                                                                     | 0   | KEN REED<br>Hedgesville                                            | Morgan, Co.                          | HALEY BUNN                                                                                                                                              |  |
|                               | FOR PRESIDENT<br>(Vote for ONE)                                                                     | 0   | BRIAN WOOD<br>Winfield<br>DOUG SKAFF JR.                           | Putnam, Co.                          |                                                                                                                                                         |  |
| 0                             | DAVID STUCKENBERG<br>Tampa, FL                                                                      | 0   | South Charleston KRIS WARNER Charleston                            | Kanawha, Co<br>Kanawha, Co           | NONPARTISAN BALLOT OF ELECTION OF<br>JUSTICE OF THE SUPREME COURT OF                                                                                    |  |
| <u> </u>                      | NIKKI R. HALEY<br>Kiawah Island, SC                                                                 | _   | FOR AUDIT<br>(Vote for ON                                          |                                      | APPEALS OF WEST VIRGINIA - DIVISION 2<br>(Vote for ONE)<br>CHARLES S TRUMP IV                                                                           |  |
|                               | DONALD J. TRUMP<br>Palm Beach, FL<br>RACHEL HANNA MoHAWK SWIFT                                      |     | CALEB L. HANNA                                                     |                                      | Berkeley Springs Morgan Co.                                                                                                                             |  |
|                               | Hagerstown, MD<br>RYAN L. BINKLEY                                                                   | 0   | Charleston<br>MARK HUNT                                            | Kanawha Co.                          |                                                                                                                                                         |  |
|                               | Dallas, TX<br>FOR U.S. SENATOR<br>(Vote for ONE)                                                    | 0   | Charleston<br>TRICIA JACKSON<br>Harpers Ferry<br>ERIC L. HOUSEHOLD | Kanawha Co<br>Jefferson Co<br>ER     | NONPARTISAN BALLOT OF ELECTION OF<br>JUDGE OF THE INTERMEDIATE<br>COURT OF APPEALS - DIVISION 1                                                         |  |
| 0                             | ZANE LAWHORN Princeton Mercer, Co BRYAN BIRD                                                        | -   | Martinsburg<br>FOR TREASU<br>(Vote for ON                          | Berkeley Co.                         | Charleston Kanawha Co.                                                                                                                                  |  |
| 0                             | Beckley Raleigh, Co                                                                                 |     | LARRY PACK                                                         |                                      | Wheeling         Ohio Co.           S. RYAN WHITE                                                                                                       |  |
| 0                             | Charles Town     Jefferson, Co       DON LINDSAY     Lost River       Hardy, Co                     |     | Charleston                                                         |                                      | . Charleston Kanawha Co.                                                                                                                                |  |
| 0                             | BRYAN McKINNEY<br>Inwood Berkeley, Co                                                               |     | (Vote for ON                                                       |                                      | Write-in, If Any                                                                                                                                        |  |
| 0                             | JIM JUSTICE<br>Lewisburg Greenbrier, Co<br>JANET McNULTY<br>Martinsburg Berkeley, Co                | 0   | JOSHUA KURT HIGGI<br>Charleston<br>ROY RAMEY<br>Lesage             | NBOTHAM<br>Kanawha, Co<br>Cabell, Co | 26TH JUDICIAL CIRCUIT - DIVISION 1                                                                                                                      |  |
| FO                            | R U.S. HOUSE OF REPRESENTATIVES<br>2ND CONGRESSIONAL DISTRICT                                       |     | KENT LEONHARDT<br>Fairview                                         | Monongalia, Co                       | H. CHARLES CARL III                                                                                                                                     |  |
| 0                             | (Vote for ONE) RILEY MOORE                                                                          |     | FOR ATTORNEY G<br>(Vote for ON                                     |                                      | 0                                                                                                                                                       |  |
| 0                             | Harpers Ferry Jefferson, Co<br>DENNIS "NATE" CAIN<br>Hedgesville Berkeley, Co                       |     | JOHN "JB" McCUSKE<br>Charleston                                    | Y<br>Kanawha, Co                     | Write-in, If Any NONPARTISAN BALLOT OF ELECTION OF JUDGE OF THE CIRCUIT COURT                                                                           |  |
| 0                             | ALEXANDER GAASERUD<br>Parkersburg Wood, Co                                                          |     | MIKE STUART<br>South Charleston                                    | Kanawha, Co                          | 26TH JUDICIAL CIRCUIT - DIVISION 2<br>(Vote for ONE)                                                                                                    |  |
| 0                             | CHRIS "MOOKIE" WALKER<br>Martinsburg Berkeley, Co<br>JOSEPH (JOE) EARLEY<br>Bridgeport Harrison, Co |     | FOR STATE SEM<br>15TH SENATORIAL<br>(Vote for ON                   | DISTRICT                             | JOHN H. TREADWAY JR.<br>Baker         Hardy Co.           Old Fields         Hardy Co.                                                                  |  |
|                               | STATE TICKET                                                                                        |     | THOMAS (TOM) WILL<br>Martinsburg                                   | S<br>Berkeley Co                     |                                                                                                                                                         |  |
|                               | FOR GOVERNOR<br>(Vote for ONE)                                                                      | 0   | CRAIG BLAIR<br>Martinsburg<br>MICHAEL "MIKE" FO                    |                                      | NONPARTISAN BALLOT OF ELECTION OF                                                                                                                       |  |
| 0                             | KEVIN "KC" CHRISTIAN<br>Chloe Calhoun, Co                                                           | EO  | Martinsburg                                                        |                                      |                                                                                                                                                         |  |
| 0                             | CHRIS MILLER<br>Huntington Cabell, Co                                                               | _   | 89TH DELEGATE I<br>(Vote for ON                                    |                                      | MEREDITH HAINES     Keyser     Mineral Co.                                                                                                              |  |
| 0                             | MAC WARNER<br>Charleston Kanawha, Co<br>MOORE CAPITO                                                |     | DARREN J THORNE<br>Romney                                          | Hampshire Co.                        |                                                                                                                                                         |  |
| 0                             | Charleston Kanawha, Co<br>PATRICK MORRISEY<br>Harpers Ferry Jefferson, Co                           |     |                                                                    |                                      | Write-in, If Any                                                                                                                                        |  |
| 0                             | MITCH ROBERTS<br>Poca Putnam, Co                                                                    |     |                                                                    |                                      | VOTE BOTH SIDES                                                                                                                                         |  |

Γ

| Hampshire County, West Virgin |                                                                                       | inia             | Primary Ele                                        | oction                       | CAN PARTY<br>May 14, 2024                                                                                                                               |  |
|-------------------------------|---------------------------------------------------------------------------------------|------------------|----------------------------------------------------|------------------------------|---------------------------------------------------------------------------------------------------------------------------------------------------------|--|
| INS                           | TRUCTIONS TO VOTER                                                                    |                  | STATE TICK                                         |                              | NONPARTISAN BALLOT OF ELECTION                                                                                                                          |  |
| com                           | vote you must darken the oval (  ) pletely next to the candidate or issue our choice. |                  | FOR SECRETARY<br>(Vote for ON                      | OF STATE                     | OF JUDICIAL OFFICERS<br>NONPARTISAN BALLOT OF ELECTION OF<br>JUSTICE OF THE SUPREME COURT OF<br>APPEALS OF WEST VIRGINIA - DIVISION 1<br>(Vote for ONE) |  |
|                               | NATIONAL TICKET                                                                       | 0                | KEN REED<br>Hedgesville                            | Morgan, Co                   | HALEY BUNN                                                                                                                                              |  |
|                               | FOR PRESIDENT<br>(Vote for ONE)                                                       | 0                | BRIAN WOOD<br>Winfield<br>DOUG SKAFF JR.           | Putnam, Co.                  |                                                                                                                                                         |  |
| 0                             | DAVID STUCKENBERG<br>Tampa, FL                                                        | 0                | South Charleston KRIS WARNER Charleston            | Kanawha, Co<br>Kanawha, Co   | NONPARTISAN BALLOT OF ELECTION OF<br>JUSTICE OF THE SUPREME COURT OF                                                                                    |  |
| 0                             | NIKKI R. HALEY<br>Kiawah Island, SC                                                   | _                | FOR AUDIT<br>(Vote for ON                          |                              | APPEALS OF WEST VIRGINIA - DIVISION 2<br>(Vote for ONE)<br>CHARLES S TRUMP IV                                                                           |  |
| 0                             | DONALD J. TRUMP<br>Palm Beach, FL<br>RACHEL HANNA MoHAWK SWIFT                        |                  | CALEB L. HANNA                                     |                              | Berkeley Springs Morgan Co.                                                                                                                             |  |
| $\cup$                        | Hagerstown, MD<br>RYAN L. BINKLEY                                                     | 0                | Charleston<br>MARK HUNT                            | Kanawha Co.                  |                                                                                                                                                         |  |
|                               | Dallas, TX FOR U.S. SENATOR                                                           | 0                | Charleston<br>TRICIA JACKSON<br>Harpers Ferry      | Kanawha Co.<br>Jefferson Co. | NONPARTISAN BALLOT OF ELECTION OF<br>JUDGE OF THE INTERMEDIATE                                                                                          |  |
|                               | (Vote for ONE)                                                                        | 0                | ERIC L. HOUSEHOLD                                  | ER<br>Berkeley Co            |                                                                                                                                                         |  |
| 0                             | Princeton Mercer, C<br>BRYAN BIRD<br>Beckley Raleigh, C                               |                  | FOR TREASU<br>(Vote for ON                         |                              | Charleston Kanawha Co.<br>ELGINE HECETA McARDLE<br>Wheeling Ohio Co.                                                                                    |  |
| 0                             | ALEXANDER X. MOONEY<br>Charles Town Jefferson, C                                      |                  | LARRY PACK<br>Charleston                           | Kanawha, Co.                 | S. RYAN WHITE                                                                                                                                           |  |
| 0                             | DON LINDSAY       Lost River       Hardy, C       BRYAN McKINNEY                      |                  | OR COMMISSIONER OF<br>(Vote for ON                 |                              | 0                                                                                                                                                       |  |
| 0                             | Inwood Berkeley, C                                                                    |                  | JOSHUA KURT HIGG                                   |                              | Write-in, If Any<br>NONPARTISAN BALLOT OF ELECTION OF                                                                                                   |  |
| 0                             | Lewisburg Greenbrier, C<br>JANET McNULTY<br>Martinsburg Berkeley, C                   | 0.               | Charleston<br>ROY RAMEY<br>Lesage                  | Kanawha, Co.<br>Cabell, Co.  | 26TH JUDICIAL CIRCUIT - DIVISION 1                                                                                                                      |  |
| FO                            | R U.S. HOUSE OF REPRESENTATIVES<br>2ND CONGRESSIONAL DISTRICT                         | 0                | KENT LEONHARDT<br>Fairview                         | Monongalia, Co.              | . CHARLES CARL III<br>Romney Hampshire Co.                                                                                                              |  |
| 0                             | (Vote for ONE) RILEY MOORE                                                            |                  | FOR ATTORNEY (<br>(Vote for ON                     |                              | 0                                                                                                                                                       |  |
| 0                             | Harpers Ferry Jefferson, C<br>DENNIS "NATE" CAIN<br>Hedgesville Berkeley, C           |                  | JOHN "JB" McCUSKE<br>Charleston                    | Y<br>Kanawha, Co.            | Write-in, If Any NONPARTISAN BALLOT OF ELECTION OF JUDGE OF THE CIRCUIT COURT                                                                           |  |
| 0                             | ALEXANDER GAASERUD<br>Parkersburg Wood, C                                             |                  | MIKE STUART<br>South Charleston                    | Kanawha, Co                  | 26TH JUDICIAL CIRCUIT - DIVISION 2                                                                                                                      |  |
| 0                             | CHRIS "MOOKIE" WALKER<br>Martinsburg Berkeley, C<br>JOSEPH (JOE) EARLEY               |                  | FOR STATE SE<br>15TH SENATORIAL<br>(Vote for ON    | DISTRICT                     | JOHN H. TREADWAY JR.       Baker       Hardy Co.       C. CARTER WILLIAMS                                                                               |  |
|                               | Bridgeport Harrison, C<br>STATE TICKET                                                | 0.               | THOMAS (TOM) WILL<br>Martinsburg                   | ,                            | Old Fields Hardy Co.                                                                                                                                    |  |
|                               | FOR GOVERNOR                                                                          | 0                | CRAIG BLAIR<br>Martinsburg                         | Berkeley Co.                 | . Write-in, If Any                                                                                                                                      |  |
|                               | (Vote for ONE) KEVIN "KC" CHRISTIAN                                                   | 0                | MICHAEL "MIKE" FC<br>Martinsburg                   | Berkeley Co.                 | NONPARTISAN BALLOT OF ELECTION OF<br>FAMILY COURT JUDGE<br>23RD FAMILY COURT CIRCUIT - DIVISION 1                                                       |  |
| 0                             | Chloe Calhoun, C                                                                      | <sub>o.</sub> FO | R MEMBER OF HOUSE<br>89TH DELEGATE<br>(Vote for ON | DISTRICT                     | (Vote for ONE)                                                                                                                                          |  |
| 0                             | Huntington Cabell, C                                                                  |                  | DARREN J THORNE                                    |                              | Keyser Mineral Co.                                                                                                                                      |  |
| 0                             | Charleston Kanawha, C<br>MOORE CAPITO<br>Charleston Kanawha, C                        |                  | Romney                                             | Hampshire Co.                |                                                                                                                                                         |  |
| 0                             | PATRICK MORRISEY<br>Harpers Ferry Jefferson, C                                        |                  |                                                    |                              |                                                                                                                                                         |  |
| 0                             | MITCH RÓBERTS<br>Poca Putnam, C                                                       | 0.               |                                                    |                              | VOTE BOTH SIDES                                                                                                                                         |  |