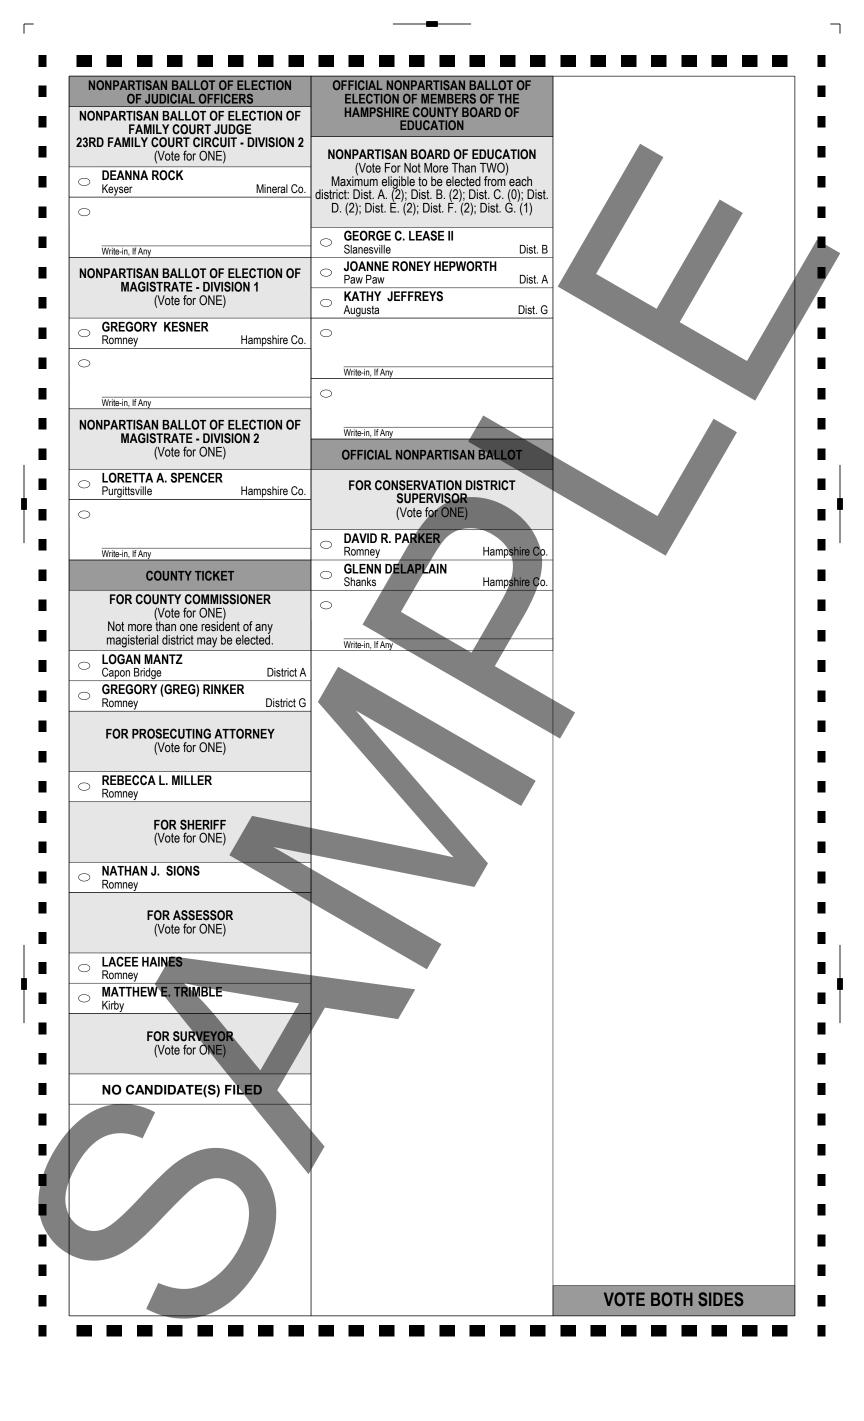

| INS<br>To \<br>com | mpshire County, West Virgin                                                                     |         | Urimary FIAC                                                 | tion                               | CAN PARTY<br>May 14, 2024                                                                                                                               |  |
|--------------------|-------------------------------------------------------------------------------------------------|---------|--------------------------------------------------------------|------------------------------------|---------------------------------------------------------------------------------------------------------------------------------------------------------|--|
| To \<br>com        | TRUCTIONS TO VOTER                                                                              |         | Primary Elec                                                 |                                    | NONPARTISAN BALLOT OF ELECTION                                                                                                                          |  |
| OI y               | vote you must darken the oval (  ) pletely next to the candidate or issue our choice.           |         | FOR SECRETARY O<br>(Vote for ONE                             | F STATE                            | OF JUDICIAL OFFICERS<br>NONPARTISAN BALLOT OF ELECTION OF<br>JUSTICE OF THE SUPREME COURT OF<br>APPEALS OF WEST VIRGINIA - DIVISION 1<br>(Vote for ONE) |  |
|                    | NATIONAL TICKET                                                                                 | 0       | KEN REED<br>Hedgesville                                      | Morgan, Co.                        | HALEY BUNN                                                                                                                                              |  |
|                    | FOR PRESIDENT<br>(Vote for ONE)                                                                 | 0       | BRIAN WOOD<br>Winfield<br>DOUG SKAFF JR.<br>South Charleston | Putnam, Co.<br>Kanawha, Co.        | Write-in, If Any                                                                                                                                        |  |
| 0                  | DAVID STUCKENBERG<br>Tampa, FL                                                                  | 0       | KRIS WARNER<br>Charleston                                    | Kanawha, Co.                       | NONPARTISAN BALLOT OF ELECTION OF                                                                                                                       |  |
| 0                  | NIKKI R. HALEY<br>Kiawah Island, SC                                                             |         | FOR AUDITO                                                   |                                    | APPEALS OF WEST VIRGINIA - DIVISION 2<br>(Vote for ONE)                                                                                                 |  |
| $\bigcirc$         | DONALD J. TRUMP<br>Palm Beach, FL                                                               |         | (Vote for ONE                                                |                                    | CHARLES S TRUMP IV<br>Berkeley Springs Morgan Co.                                                                                                       |  |
| 0                  | RACHEL HANNA MoHAWK SWIFT<br>Hagerstown, MD<br>RYAN L. BINKLEY                                  | 0       | CALEB L. HANNA<br>Charleston<br>MARK HUNT                    | Kanawha Co.                        | <ul> <li></li></ul>                                                                                                                                     |  |
| 0                  | Dallas, TX                                                                                      | 0       | Charleston<br>TRICIA JACKSON                                 | Kanawha Co.                        | Write-in, If Any<br>NONPARTISAN BALLOT OF ELECTION OF                                                                                                   |  |
|                    | FOR U.S. SENATOR<br>(Vote for ONE)                                                              | 0       | Harpers Ferry<br>ERIC L. HOUSEHOLDE<br>Martinsburg           | Jefferson Co.<br>R<br>Berkeley Co. | JUDGE OF THE INTERMEDIATE<br>COURT OF APPEALS - DIVISION 1<br>(Vote for ONE)                                                                            |  |
| 0                  | ZANE LAWHORN<br>Princeton Mercer, Co.                                                           |         | FOR TREASUR<br>(Vote for ONE                                 | ER                                 | MYCHAL S. SCHULZ     Charleston     Kanawha Co.                                                                                                         |  |
| 0                  | BRYAN BIRD<br>Beckley Raleigh, Co.                                                              |         |                                                              |                                    | C ELGINE HECETA McARDLE<br>Wheeling Ohio Co.                                                                                                            |  |
| 0                  | ALEXANDER X. MOONEY<br>Charles Town Jefferson, Co.<br>DON LINDSAY<br>Lost River Hardy. Co.      | О<br>Г  | LARRY PACK<br>Charleston                                     | Kanawha, Co.                       | S. RYAN WHITE<br>Charleston     Kanawha Co.                                                                                                             |  |
| 0                  | BRYAN McKINNEY                                                                                  |         | OR COMMISSIONER OF A<br>(Vote for ONE                        |                                    |                                                                                                                                                         |  |
| 0                  | Inwood Berkeley, Co.<br>JIM JUSTICE<br>Lewisburg Greenbrier, Co.                                | 0       | JOSHUA KURT HIGGIN<br>Charleston                             | BOTHAM<br>Kanawha, Co.             | Write-in, If Any NONPARTISAN BALLOT OF ELECTION OF                                                                                                      |  |
| 0                  | Lewisburg Greenbrier, Co.<br>JANET McNULTY<br>Martinsburg Berkeley, Co.                         | 0       | ROY RAMEY<br>Lesage                                          | Cabell, Co.                        | <b>26TH JUDICIAL CIRCUIT - DIVISION 1</b>                                                                                                               |  |
| FO                 | R U.S. HOUSE OF REPRESENTATIVES<br>2ND CONGRESSIONAL DISTRICT<br>(Vote for ONE)                 | 0       | KENT LEONHARDT<br>Fairview                                   | Monongalia, Co.                    | H. CHARLES CARL III     Romney     Hampshire Co.                                                                                                        |  |
| 0                  | RILEY MOORE                                                                                     |         | FOR ATTORNEY GE<br>(Vote for ONE                             |                                    | 0                                                                                                                                                       |  |
| 0                  | Harpers Ferry     Jefferson, Co.       DENNIS "NATE" CAIN       Hedgesville       Berkeley, Co. | 0       | JOHN "JB" McCUSKEY<br>Charleston                             | Kanawha, Co.                       | Write-in, If Any NONPARTISAN BALLOT OF ELECTION OF JUDGE OF THE CIRCUIT COURT                                                                           |  |
| 0                  | ALEXANDER GAASERUD<br>Parkersburg Wood, Co.                                                     | 0       | MIKE STUART<br>South Charleston                              | Kanawha, Co.                       | 26TH JUDICIAL CIRCUIT - DIVISION 2<br>(Vote for ONE)                                                                                                    |  |
| 0                  | CHRIS "MOOKIE" WALKER<br>Martinsburg Berkeley, Co.<br>JOSEPH (JOE) EARLEY                       |         | FOR STATE SENA<br>15TH SENATORIAL D                          | ATOR                               | JOHN H. TREADWAY JR.     Baker Hardy Co.     C. CARTER WILLIAMS                                                                                         |  |
| 0                  | Bridgeport Harrison, Co.                                                                        |         | (Vote for ONE<br>THOMAS (TOM) WILLIS                         | ,<br>                              | Old Fields Hardy Co.                                                                                                                                    |  |
|                    | STATE TICKET                                                                                    |         | Martinsburg<br>CRAIG BLAIR                                   | Berkeley Co.                       |                                                                                                                                                         |  |
|                    | FOR GOVERNOR<br>(Vote for ONE)                                                                  |         | Martinsburg                                                  | Berkeley Co.                       | Write-in, If Any NONPARTISAN BALLOT OF ELECTION OF                                                                                                      |  |
| 0                  | KEVIN "KC" CHRISTIAN                                                                            | С<br>БО | Martinsburg                                                  | Berkeley Co.                       | FAMILY COURT JUDGE<br>23RD FAMILY COURT CIRCUIT - DIVISION 1                                                                                            |  |
| 0<br>0             | Chloe Calhoun, Co.                                                                              | -       | R MEMBER OF HOUSE C<br>89TH DELEGATE DI<br>(Vote for ONE     | STRICT                             | (Vote for ONE)                                                                                                                                          |  |
| 0                  | Huntington Cabell, Co.<br>MAC WARNER                                                            | 0       | DARREN J THORNE                                              | ,                                  | Keyser     Mineral Co.                                                                                                                                  |  |
| 0                  | Charleston Kanawha, Co.<br>MOORE CAPITO<br>Charleston Kanawha, Co.                              | -       | Romney                                                       | Hampshire Co.                      | Write-in, If Any                                                                                                                                        |  |
| 0                  | PATRICK MORRISEY<br>Harpers Ferry Jefferson, Co.                                                | 1       |                                                              |                                    | типоли, и лиу                                                                                                                                           |  |
| 0                  | MITCH ROBERTS<br>Poca Putnam, Co.                                                               |         |                                                              |                                    | VOTE BOTH SIDES                                                                                                                                         |  |

Γ

| Hampshire County, West Virgin |                                                                                                     | nia | Primary Ele                                                        | ction                                | CAN PARTY<br>May 14, 2024                                                                                                                               |  |
|-------------------------------|-----------------------------------------------------------------------------------------------------|-----|--------------------------------------------------------------------|--------------------------------------|---------------------------------------------------------------------------------------------------------------------------------------------------------|--|
| INS                           | TRUCTIONS TO VOTER                                                                                  |     | STATE TICK                                                         |                                      | NONPARTISAN BALLOT OF ELECTION                                                                                                                          |  |
| com                           | vote you must darken the oval ( )<br>pletely next to the candidate or issue<br>our choice.          |     | FOR SECRETARY (<br>(Vote for ON                                    | OF STATE                             | OF JUDICIAL OFFICERS<br>NONPARTISAN BALLOT OF ELECTION OF<br>JUSTICE OF THE SUPREME COURT OF<br>APPEALS OF WEST VIRGINIA - DIVISION 1<br>(Vote for ONE) |  |
|                               | NATIONAL TICKET                                                                                     | 0   | KEN REED<br>Hedgesville                                            | Morgan, Co.                          | HALEY BUNN                                                                                                                                              |  |
|                               | FOR PRESIDENT<br>(Vote for ONE)                                                                     | 0   | BRIAN WOOD<br>Winfield<br>DOUG SKAFF JR.                           | Putnam, Co.                          |                                                                                                                                                         |  |
| 0                             | DAVID STUCKENBERG<br>Tampa, FL                                                                      | 0   | South Charleston KRIS WARNER Charleston                            | Kanawha, Co<br>Kanawha, Co           | NONPARTISAN BALLOT OF ELECTION OF<br>JUSTICE OF THE SUPREME COURT OF                                                                                    |  |
| <u> </u>                      | NIKKI R. HALEY<br>Kiawah Island, SC                                                                 | _   | FOR AUDIT<br>(Vote for ON                                          |                                      | APPEALS OF WEST VIRGINIA - DIVISION 2<br>(Vote for ONE)<br>CHARLES S TRUMP IV                                                                           |  |
|                               | DONALD J. TRUMP<br>Palm Beach, FL<br>RACHEL HANNA MoHAWK SWIFT                                      |     | CALEB L. HANNA                                                     |                                      | Berkeley Springs Morgan Co.                                                                                                                             |  |
|                               | Hagerstown, MD<br>RYAN L. BINKLEY                                                                   | 0   | Charleston<br>MARK HUNT                                            | Kanawha Co.                          |                                                                                                                                                         |  |
|                               | Dallas, TX<br>FOR U.S. SENATOR<br>(Vote for ONE)                                                    | 0   | Charleston<br>TRICIA JACKSON<br>Harpers Ferry<br>ERIC L. HOUSEHOLD | Kanawha Co<br>Jefferson Co<br>ER     | NONPARTISAN BALLOT OF ELECTION OF<br>JUDGE OF THE INTERMEDIATE<br>COURT OF APPEALS - DIVISION 1                                                         |  |
| 0                             | ZANE LAWHORN Princeton Mercer, Co BRYAN BIRD                                                        | -   | Martinsburg<br>FOR TREASU<br>(Vote for ON                          | Berkeley Co.                         | Charleston Kanawha Co.                                                                                                                                  |  |
| 0                             | Beckley Raleigh, Co                                                                                 |     | LARRY PACK                                                         |                                      | Wheeling         Ohio Co.           S. RYAN WHITE                                                                                                       |  |
| 0                             | Charles Town     Jefferson, Co       DON LINDSAY     Lost River       Hardy, Co                     |     | Charleston                                                         |                                      | . Charleston Kanawha Co.                                                                                                                                |  |
| 0                             | BRYAN McKINNEY<br>Inwood Berkeley, Co                                                               |     | (Vote for ON                                                       |                                      | Write-in, If Any                                                                                                                                        |  |
| 0                             | JIM JUSTICE<br>Lewisburg Greenbrier, Co<br>JANET McNULTY<br>Martinsburg Berkeley, Co                | 0   | JOSHUA KURT HIGGI<br>Charleston<br>ROY RAMEY<br>Lesage             | NBOTHAM<br>Kanawha, Co<br>Cabell, Co | 26TH JUDICIAL CIRCUIT - DIVISION 1                                                                                                                      |  |
| FO                            | R U.S. HOUSE OF REPRESENTATIVES<br>2ND CONGRESSIONAL DISTRICT                                       |     | KENT LEONHARDT<br>Fairview                                         | Monongalia, Co                       | H. CHARLES CARL III                                                                                                                                     |  |
| 0                             | (Vote for ONE) RILEY MOORE                                                                          |     | FOR ATTORNEY G<br>(Vote for ON                                     |                                      | 0                                                                                                                                                       |  |
| 0                             | Harpers Ferry Jefferson, Co<br>DENNIS "NATE" CAIN<br>Hedgesville Berkeley, Co                       |     | JOHN "JB" McCUSKE<br>Charleston                                    | Y<br>Kanawha, Co                     | Write-in, If Any NONPARTISAN BALLOT OF ELECTION OF JUDGE OF THE CIRCUIT COURT                                                                           |  |
| 0                             | ALEXANDER GAASERUD<br>Parkersburg Wood, Co                                                          |     | MIKE STUART<br>South Charleston                                    | Kanawha, Co                          | 26TH JUDICIAL CIRCUIT - DIVISION 2<br>(Vote for ONE)                                                                                                    |  |
| 0                             | CHRIS "MOOKIE" WALKER<br>Martinsburg Berkeley, Co<br>JOSEPH (JOE) EARLEY<br>Bridgeport Harrison, Co |     | FOR STATE SEM<br>15TH SENATORIAL<br>(Vote for ON                   | DISTRICT                             | JOHN H. TREADWAY JR.<br>Baker         Hardy Co.           Old Fields         Hardy Co.                                                                  |  |
|                               | STATE TICKET                                                                                        |     | THOMAS (TOM) WILL<br>Martinsburg                                   | S<br>Berkeley Co                     |                                                                                                                                                         |  |
|                               | FOR GOVERNOR<br>(Vote for ONE)                                                                      | 0   | CRAIG BLAIR<br>Martinsburg<br>MICHAEL "MIKE" FO                    |                                      | NONPARTISAN BALLOT OF ELECTION OF                                                                                                                       |  |
| 0                             | KEVIN "KC" CHRISTIAN<br>Chloe Calhoun, Co                                                           | EO  | Martinsburg                                                        |                                      |                                                                                                                                                         |  |
| 0                             | CHRIS MILLER<br>Huntington Cabell, Co                                                               | _   | 89TH DELEGATE I<br>(Vote for ON                                    |                                      | MEREDITH HAINES     Keyser     Mineral Co.                                                                                                              |  |
| 0                             | MAC WARNER<br>Charleston Kanawha, Co<br>MOORE CAPITO                                                |     | DARREN J THORNE<br>Romney                                          | Hampshire Co.                        |                                                                                                                                                         |  |
| 0                             | Charleston Kanawha, Co<br>PATRICK MORRISEY<br>Harpers Ferry Jefferson, Co                           |     |                                                                    |                                      | Write-in, If Any                                                                                                                                        |  |
| 0                             | MITCH ROBERTS<br>Poca Putnam, Co                                                                    |     |                                                                    |                                      | VOTE BOTH SIDES                                                                                                                                         |  |

Γ

| Hampshire County, West Virgin |                                                                                       | inia             | Primary Ele                                        | oction                       | CAN PARTY<br>May 14, 2024                                                                                                                               |  |
|-------------------------------|---------------------------------------------------------------------------------------|------------------|----------------------------------------------------|------------------------------|---------------------------------------------------------------------------------------------------------------------------------------------------------|--|
| INS                           | TRUCTIONS TO VOTER                                                                    |                  | STATE TICK                                         |                              | NONPARTISAN BALLOT OF ELECTION                                                                                                                          |  |
| com                           | vote you must darken the oval (  ) pletely next to the candidate or issue our choice. |                  | FOR SECRETARY<br>(Vote for ON                      | OF STATE                     | OF JUDICIAL OFFICERS<br>NONPARTISAN BALLOT OF ELECTION OF<br>JUSTICE OF THE SUPREME COURT OF<br>APPEALS OF WEST VIRGINIA - DIVISION 1<br>(Vote for ONE) |  |
|                               | NATIONAL TICKET                                                                       | 0                | KEN REED<br>Hedgesville                            | Morgan, Co                   | HALEY BUNN                                                                                                                                              |  |
|                               | FOR PRESIDENT<br>(Vote for ONE)                                                       | 0                | BRIAN WOOD<br>Winfield<br>DOUG SKAFF JR.           | Putnam, Co.                  |                                                                                                                                                         |  |
| 0                             | DAVID STUCKENBERG<br>Tampa, FL                                                        | 0                | South Charleston KRIS WARNER Charleston            | Kanawha, Co<br>Kanawha, Co   | NONPARTISAN BALLOT OF ELECTION OF<br>JUSTICE OF THE SUPREME COURT OF                                                                                    |  |
| 0                             | NIKKI R. HALEY<br>Kiawah Island, SC                                                   | _                | FOR AUDIT<br>(Vote for ON                          |                              | APPEALS OF WEST VIRGINIA - DIVISION 2<br>(Vote for ONE)<br>CHARLES S TRUMP IV                                                                           |  |
| 0                             | DONALD J. TRUMP<br>Palm Beach, FL<br>RACHEL HANNA MoHAWK SWIFT                        |                  | CALEB L. HANNA                                     |                              | Berkeley Springs Morgan Co.                                                                                                                             |  |
| $\cup$                        | Hagerstown, MD<br>RYAN L. BINKLEY                                                     | 0                | Charleston<br>MARK HUNT                            | Kanawha Co.                  |                                                                                                                                                         |  |
|                               | Dallas, TX FOR U.S. SENATOR                                                           | 0                | Charleston<br>TRICIA JACKSON<br>Harpers Ferry      | Kanawha Co.<br>Jefferson Co. | NONPARTISAN BALLOT OF ELECTION OF<br>JUDGE OF THE INTERMEDIATE                                                                                          |  |
|                               | (Vote for ONE)                                                                        | 0                | ERIC L. HOUSEHOLD                                  | ER<br>Berkeley Co            |                                                                                                                                                         |  |
| 0                             | Princeton Mercer, C<br>BRYAN BIRD<br>Beckley Raleigh, C                               |                  | FOR TREASU<br>(Vote for ON                         |                              | Charleston Kanawha Co.<br>ELGINE HECETA McARDLE<br>Wheeling Ohio Co.                                                                                    |  |
| 0                             | ALEXANDER X. MOONEY<br>Charles Town Jefferson, C                                      |                  | LARRY PACK<br>Charleston                           | Kanawha, Co.                 | S. RYAN WHITE                                                                                                                                           |  |
| 0                             | DON LINDSAY       Lost River       Hardy, C       BRYAN McKINNEY                      |                  | OR COMMISSIONER OF<br>(Vote for ON                 |                              | 0                                                                                                                                                       |  |
| 0                             | Inwood Berkeley, C                                                                    |                  | JOSHUA KURT HIGG                                   |                              | Write-in, If Any<br>NONPARTISAN BALLOT OF ELECTION OF                                                                                                   |  |
| 0                             | Lewisburg Greenbrier, C<br>JANET McNULTY<br>Martinsburg Berkeley, C                   | 0.               | Charleston<br>ROY RAMEY<br>Lesage                  | Kanawha, Co.<br>Cabell, Co.  | 26TH JUDICIAL CIRCUIT - DIVISION 1                                                                                                                      |  |
| FO                            | R U.S. HOUSE OF REPRESENTATIVES<br>2ND CONGRESSIONAL DISTRICT                         | 0                | KENT LEONHARDT<br>Fairview                         | Monongalia, Co.              | . CHARLES CARL III<br>Romney Hampshire Co.                                                                                                              |  |
| 0                             | (Vote for ONE) RILEY MOORE                                                            |                  | FOR ATTORNEY (<br>(Vote for ON                     |                              | 0                                                                                                                                                       |  |
| 0                             | Harpers Ferry Jefferson, C<br>DENNIS "NATE" CAIN<br>Hedgesville Berkeley, C           |                  | JOHN "JB" McCUSKE<br>Charleston                    | Y<br>Kanawha, Co.            | Write-in, If Any NONPARTISAN BALLOT OF ELECTION OF JUDGE OF THE CIRCUIT COURT                                                                           |  |
| 0                             | ALEXANDER GAASERUD<br>Parkersburg Wood, C                                             |                  | MIKE STUART<br>South Charleston                    | Kanawha, Co                  | 26TH JUDICIAL CIRCUIT - DIVISION 2                                                                                                                      |  |
| 0                             | CHRIS "MOOKIE" WALKER<br>Martinsburg Berkeley, C<br>JOSEPH (JOE) EARLEY               |                  | FOR STATE SE<br>15TH SENATORIAL<br>(Vote for ON    | DISTRICT                     | JOHN H. TREADWAY JR.       Baker       Hardy Co.       C. CARTER WILLIAMS                                                                               |  |
|                               | Bridgeport Harrison, C<br>STATE TICKET                                                | 0.               | THOMAS (TOM) WILL<br>Martinsburg                   | ,                            | Old Fields Hardy Co.                                                                                                                                    |  |
|                               | FOR GOVERNOR                                                                          | 0                | CRAIG BLAIR<br>Martinsburg                         | Berkeley Co.                 | . Write-in, If Any                                                                                                                                      |  |
|                               | (Vote for ONE) KEVIN "KC" CHRISTIAN                                                   | 0                | MICHAEL "MIKE" FC<br>Martinsburg                   | Berkeley Co.                 | NONPARTISAN BALLOT OF ELECTION OF<br>FAMILY COURT JUDGE<br>23RD FAMILY COURT CIRCUIT - DIVISION 1                                                       |  |
| 0                             | Chloe Calhoun, C                                                                      | <sub>o.</sub> FO | R MEMBER OF HOUSE<br>89TH DELEGATE<br>(Vote for ON | DISTRICT                     | (Vote for ONE)                                                                                                                                          |  |
| 0                             | Huntington Cabell, C                                                                  |                  | DARREN J THORNE                                    |                              | Keyser Mineral Co.                                                                                                                                      |  |
| 0                             | Charleston Kanawha, C<br>MOORE CAPITO<br>Charleston Kanawha, C                        |                  | Romney                                             | Hampshire Co.                |                                                                                                                                                         |  |
| 0                             | PATRICK MORRISEY<br>Harpers Ferry Jefferson, C                                        |                  |                                                    |                              |                                                                                                                                                         |  |
| 0                             | MITCH RÓBERTS<br>Poca Putnam, C                                                       | 0.               |                                                    |                              | VOTE BOTH SIDES                                                                                                                                         |  |