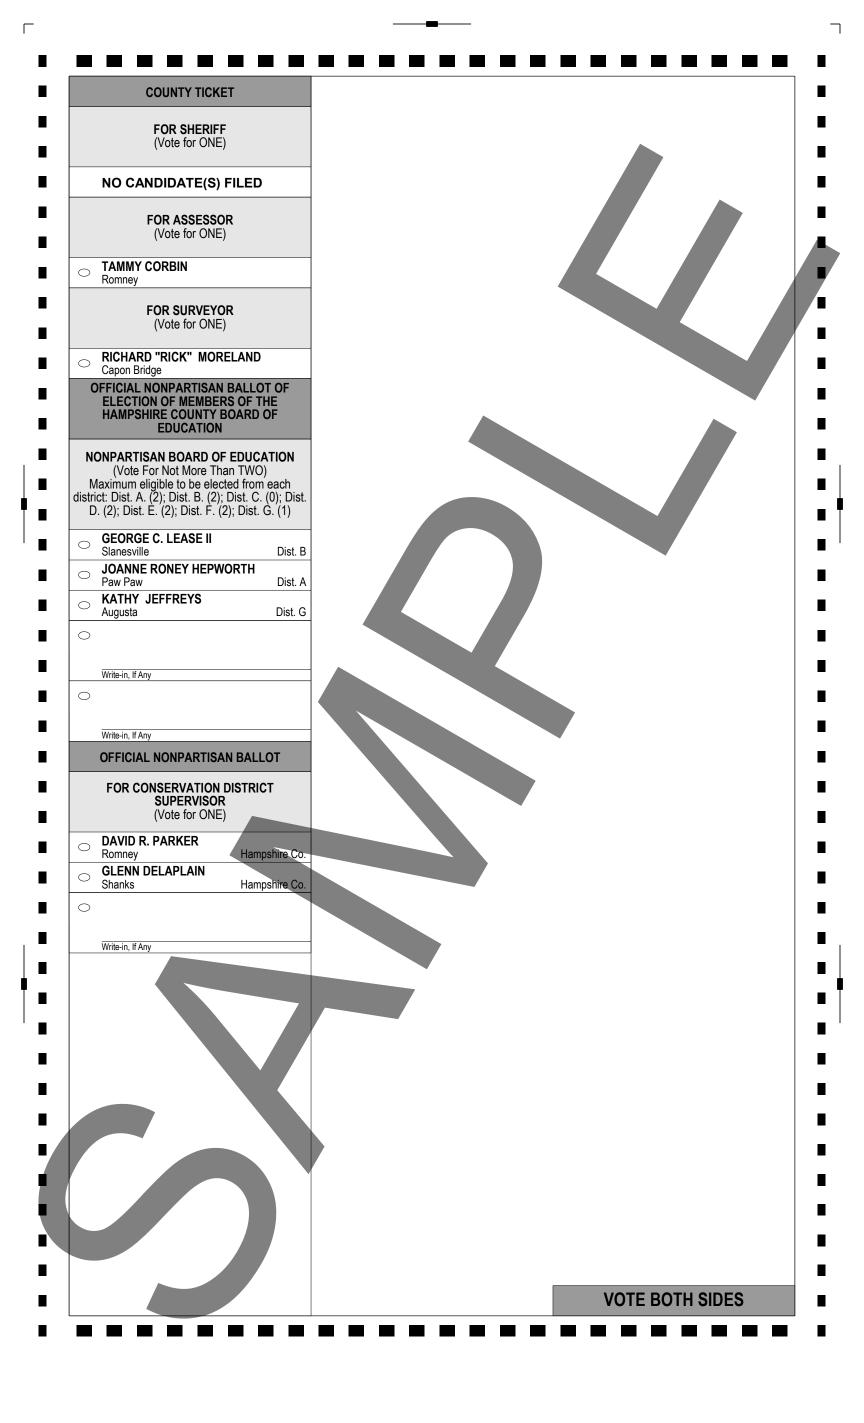

Γ

| Hampshire County, West Virgin |                                                                                                     | nia | Primary Ele                                                        | ction                                | CAN PARTY<br>May 14, 2024                                                                                                                               |  |
|-------------------------------|-----------------------------------------------------------------------------------------------------|-----|--------------------------------------------------------------------|--------------------------------------|---------------------------------------------------------------------------------------------------------------------------------------------------------|--|
| INS                           | TRUCTIONS TO VOTER                                                                                  |     | STATE TICK                                                         |                                      | NONPARTISAN BALLOT OF ELECTION                                                                                                                          |  |
| com                           | vote you must darken the oval ( )<br>pletely next to the candidate or issue<br>our choice.          |     | FOR SECRETARY (<br>(Vote for ON                                    | OF STATE                             | OF JUDICIAL OFFICERS<br>NONPARTISAN BALLOT OF ELECTION OF<br>JUSTICE OF THE SUPREME COURT OF<br>APPEALS OF WEST VIRGINIA - DIVISION 1<br>(Vote for ONE) |  |
|                               | NATIONAL TICKET                                                                                     | 0   | KEN REED<br>Hedgesville                                            | Morgan, Co.                          | HALEY BUNN                                                                                                                                              |  |
|                               | FOR PRESIDENT<br>(Vote for ONE)                                                                     | 0   | BRIAN WOOD<br>Winfield<br>DOUG SKAFF JR.                           | Putnam, Co.                          |                                                                                                                                                         |  |
| 0                             | DAVID STUCKENBERG<br>Tampa, FL                                                                      | 0   | South Charleston KRIS WARNER Charleston                            | Kanawha, Co<br>Kanawha, Co           | NONPARTISAN BALLOT OF ELECTION OF<br>JUSTICE OF THE SUPREME COURT OF                                                                                    |  |
| <u> </u>                      | NIKKI R. HALEY<br>Kiawah Island, SC                                                                 | _   | FOR AUDIT<br>(Vote for ON                                          |                                      | APPEALS OF WEST VIRGINIA - DIVISION 2<br>(Vote for ONE)<br>CHARLES S TRUMP IV                                                                           |  |
|                               | DONALD J. TRUMP<br>Palm Beach, FL<br>RACHEL HANNA MoHAWK SWIFT                                      |     | CALEB L. HANNA                                                     |                                      | Berkeley Springs Morgan Co.                                                                                                                             |  |
|                               | Hagerstown, MD<br>RYAN L. BINKLEY                                                                   | 0   | Charleston<br>MARK HUNT                                            | Kanawha Co.                          |                                                                                                                                                         |  |
|                               | Dallas, TX<br>FOR U.S. SENATOR<br>(Vote for ONE)                                                    | 0   | Charleston<br>TRICIA JACKSON<br>Harpers Ferry<br>ERIC L. HOUSEHOLD | Kanawha Co<br>Jefferson Co<br>ER     | NONPARTISAN BALLOT OF ELECTION OF<br>JUDGE OF THE INTERMEDIATE<br>COURT OF APPEALS - DIVISION 1                                                         |  |
| 0                             | ZANE LAWHORN Princeton Mercer, Co BRYAN BIRD                                                        | -   | Martinsburg<br>FOR TREASU<br>(Vote for ON                          | Berkeley Co.                         | Charleston Kanawha Co.                                                                                                                                  |  |
| 0                             | Beckley Raleigh, Co                                                                                 |     | LARRY PACK                                                         |                                      | Wheeling         Ohio Co.           S. RYAN WHITE                                                                                                       |  |
| 0                             | Charles Town     Jefferson, Co       DON LINDSAY     Lost River       Hardy, Co                     |     | Charleston                                                         |                                      | . Charleston Kanawha Co.                                                                                                                                |  |
| 0                             | BRYAN McKINNEY<br>Inwood Berkeley, Co                                                               |     | (Vote for ON                                                       |                                      | Write-in, If Any                                                                                                                                        |  |
| 0                             | JIM JUSTICE<br>Lewisburg Greenbrier, Co<br>JANET McNULTY<br>Martinsburg Berkeley, Co                | 0   | JOSHUA KURT HIGGI<br>Charleston<br>ROY RAMEY<br>Lesage             | NBOTHAM<br>Kanawha, Co<br>Cabell, Co | 26TH JUDICIAL CIRCUIT - DIVISION 1                                                                                                                      |  |
| FO                            | R U.S. HOUSE OF REPRESENTATIVES<br>2ND CONGRESSIONAL DISTRICT                                       |     | KENT LEONHARDT<br>Fairview                                         | Monongalia, Co                       | H. CHARLES CARL III                                                                                                                                     |  |
| 0                             | (Vote for ONE) RILEY MOORE                                                                          |     | FOR ATTORNEY G<br>(Vote for ON                                     |                                      | 0                                                                                                                                                       |  |
| 0                             | Harpers Ferry Jefferson, Co<br>DENNIS "NATE" CAIN<br>Hedgesville Berkeley, Co                       |     | JOHN "JB" McCUSKE<br>Charleston                                    | Y<br>Kanawha, Co                     | Write-in, If Any NONPARTISAN BALLOT OF ELECTION OF JUDGE OF THE CIRCUIT COURT                                                                           |  |
| 0                             | ALEXANDER GAASERUD<br>Parkersburg Wood, Co                                                          |     | MIKE STUART<br>South Charleston                                    | Kanawha, Co                          | 26TH JUDICIAL CIRCUIT - DIVISION 2<br>(Vote for ONE)                                                                                                    |  |
| 0                             | CHRIS "MOOKIE" WALKER<br>Martinsburg Berkeley, Co<br>JOSEPH (JOE) EARLEY<br>Bridgeport Harrison, Co |     | FOR STATE SEM<br>15TH SENATORIAL<br>(Vote for ON                   | DISTRICT                             | JOHN H. TREADWAY JR.<br>Baker         Hardy Co.           Old Fields         Hardy Co.                                                                  |  |
|                               | STATE TICKET                                                                                        |     | THOMAS (TOM) WILL<br>Martinsburg                                   | S<br>Berkeley Co                     |                                                                                                                                                         |  |
|                               | FOR GOVERNOR<br>(Vote for ONE)                                                                      | 0   | CRAIG BLAIR<br>Martinsburg<br>MICHAEL "MIKE" FO                    |                                      | NONPARTISAN BALLOT OF ELECTION OF                                                                                                                       |  |
| 0                             | KEVIN "KC" CHRISTIAN<br>Chloe Calhoun, Co                                                           | EO  | Martinsburg                                                        |                                      |                                                                                                                                                         |  |
| 0                             | CHRIS MILLER<br>Huntington Cabell, Co                                                               | _   | 89TH DELEGATE I<br>(Vote for ON                                    |                                      | MEREDITH HAINES     Keyser     Mineral Co.                                                                                                              |  |
| 0                             | MAC WARNER<br>Charleston Kanawha, Co<br>MOORE CAPITO                                                |     | DARREN J THORNE<br>Romney                                          | Hampshire Co.                        |                                                                                                                                                         |  |
| 0                             | Charleston Kanawha, Co<br>PATRICK MORRISEY<br>Harpers Ferry Jefferson, Co                           |     |                                                                    |                                      | Write-in, If Any                                                                                                                                        |  |
| 0                             | MITCH ROBERTS<br>Poca Putnam, Co                                                                    |     |                                                                    |                                      | VOTE BOTH SIDES                                                                                                                                         |  |