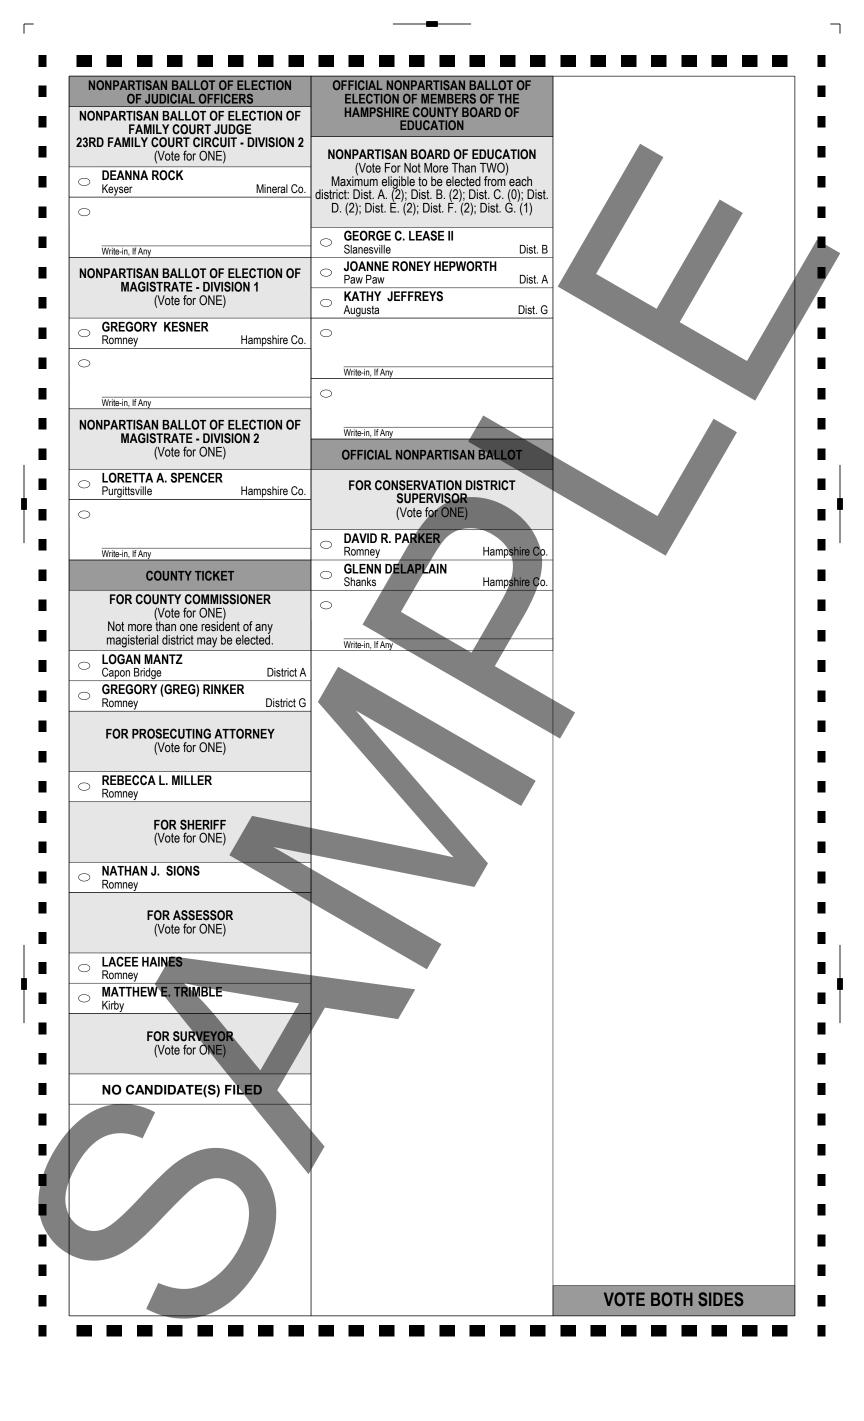

|                               | ruvian, co.                                                    |                     |                                          |                   | PRECINCT 4                                                                                                    |  |

Γ



| Hampshire County, West Virgin |                                                         | <b>.</b> |                                                | n                           |                                                                                            |  |
|-------------------------------|---------------------------------------------------------|----------|------------------------------------------------|-----------------------------|--------------------------------------------------------------------------------------------|--|
|                               | STRUCTIONS TO VOTER                                     | a        | Primary Election<br>STATE TICKET               |                             | May 14, 2024<br>NONPARTISAN BALLOT OF ELECTION